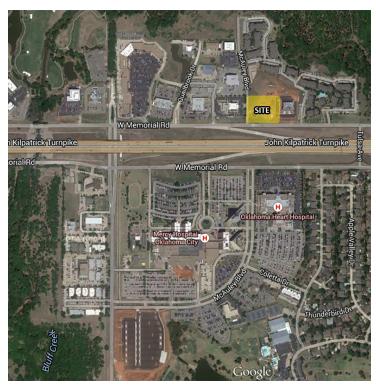

Boulevard

specializing in heart health care.

Memorial Corridor Highlights:

> Oklahoma City was named one of the fastest growing cities in the **US** by Forbes > Northwest Oklahoma City has a desirable housing market that

Located in a rapidly growing area of northwest Oklahoma City, Shoppes at McAuley Plaza serves several new high income housing

Mercy Health Center resides across the highway with approximately 300 beds and a recent addition, the Oklahoma Heart Hospital,

### TRAFFIC COUNTS (per ACOG)

| Memorial Rd              | east | 22,326 |
|--------------------------|------|--------|
| Memorial Rd              | west | 30,616 |
| John Kilpatrick Turnpike | east | 21,357 |
| John Kilpatrick Turnpike | west | 27.184 |