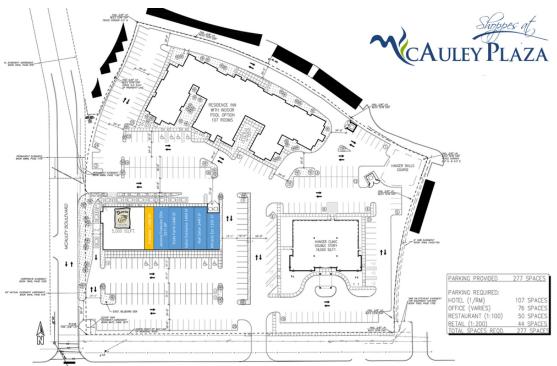

### RFTAIL SPACE NOW AVAILABLE

Available SF: Suite 101A - 1.000 SF

Lease Rate: \$28.00 SF/yr (NNN)

**Building Size:** 13.500 SF

**Year Built:** 2015

Market: North

**Cross Streets:** West Memorial Road & McAuley