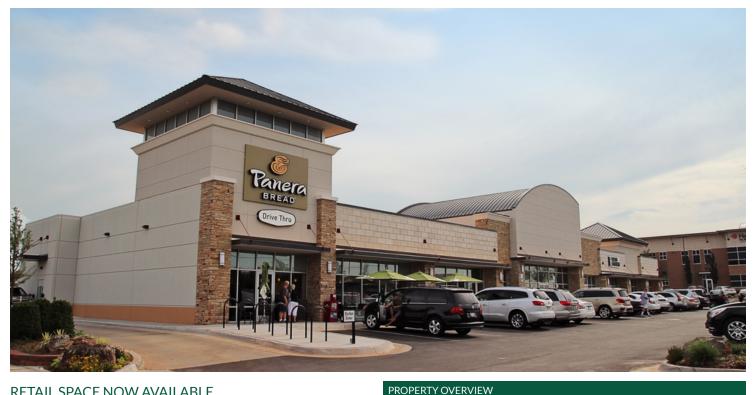

### RFTAIL SPACE NOW AVAILABLE

Available SF: Suite 101A - 1.000 SF

Lease Rate: \$28.00 SF/yr (NNN)

**Building Size:** 13.500 SF

**Year Built:** 2015

Market: North

**Cross Streets:** West Memorial Road & McAuley

Located in a rapidly growing area of northwest Oklahoma City, Shoppes at McAuley Plaza serves several new high income housing

Mercy Health Center resides across the highway with approximately 300 beds and a recent addition, the Oklahoma Heart Hospital,