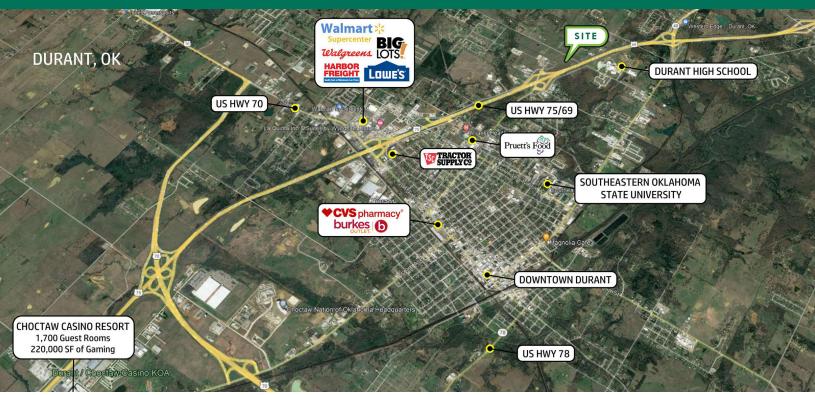

#### PROPERTY DESCRIPTION

Preleasing prime retail development near Durant High School with on/off access to Hwy 75. Durant, Oklahoma has been ranked the fastest growing rural city in Oklahoma. This beautiful "City of Magnolias" is the Gateway to the 12th largest lake in the United States, Lake Texoma, which spans two states and attracts more than 8 million tourist each year! Other tourist attractions include Choctaw Casino Resort, Magnolia Festival and Fort Washita. Durant is also home to Southeastern Oklahoma State University (enrollment of approximately 5,200), Headquarters of the Choctaw Nation of Oklahoma employing over 6,000 people. In addition to the Choctaw Nation, Durant's stable economy is fundamentally attributed to their large employment base. Major employers consist of Cardinal Glass, one of the largest manufacturers of residential glass in the USA, headquarters to First United bank (nation's largest privately held bank), Alliance Health, and CMC Steel.

An analysis of Retail Trends reflects a retail population trade area capture of 54,125 for General Merchandise and 67,713 for Restaurants/Food Services.