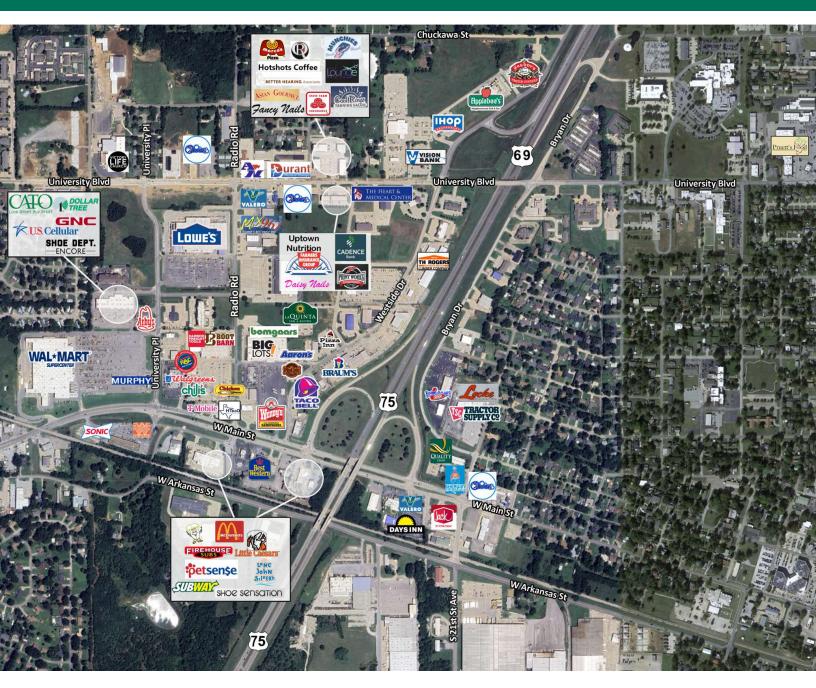

#### PROPERTY DESCRIPTION

Preleasing prime retail development near Durant High School with on/off access to Hwy 75. Durant, Oklahoma has been ranked the fastest growing rural city in Oklahoma. This beautiful "City of Magnolias" is the Gateway to the 12th largest lake in the United States, Lake Texoma, which spans two states and attracts more than 8 million tourist each year! Other tourist attractions include Choctaw Casino Resort, Magnolia Festival and Fort Washita. Durant is also home to Southeastern Oklahoma State University (enrollment of approximately 5,200), Headquarters of the Choctaw Nation of Oklahoma employing over 6,000 people. In addition to the Choctaw Nation, Durant's stable economy is fundamentally attributed to their large employment base. Major employers consist of Cardinal Glass, one of the largest manufacturers of residential glass in the USA, headquarters to First United bank (nation's largest privately held bank), Alliance Health, and CMC Steel.