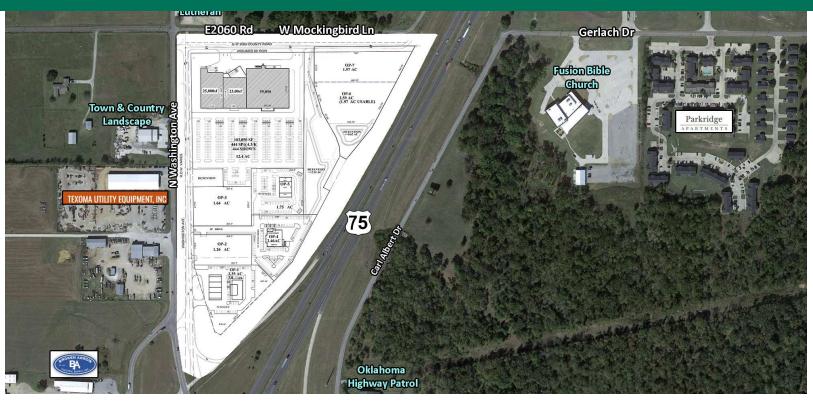

#### OFFERING SUMMARY

| Lease Rate:   | Negotiable |
|---------------|------------|
|               |            |
| Available SF: | 150,000 SF |
|               |            |
| Lot Size:     | 22 Acres   |