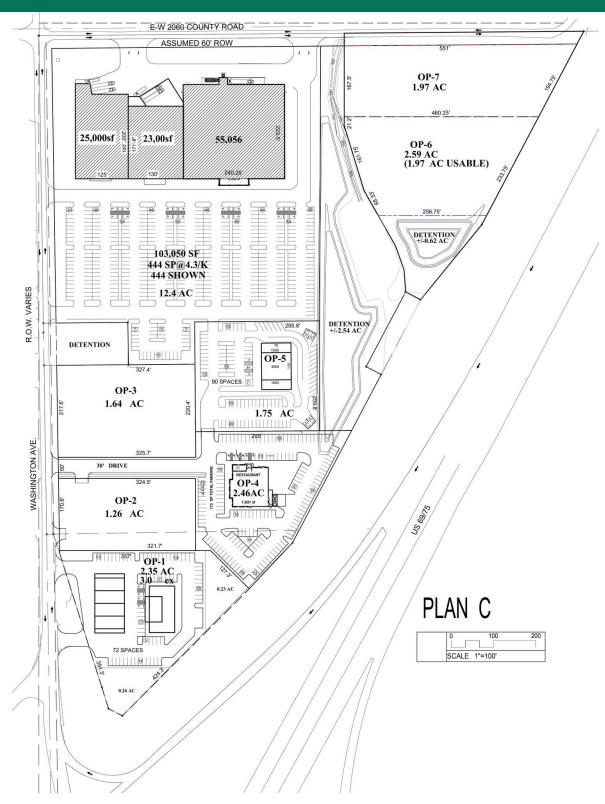

#### OFFERING SUMMARY

| Lease Rate:   | Negotiable |
|---------------|------------|
|               |            |
| Available SF: | 150,000 SF |
|               |            |
| Lot Size:     | 22 Acres   |