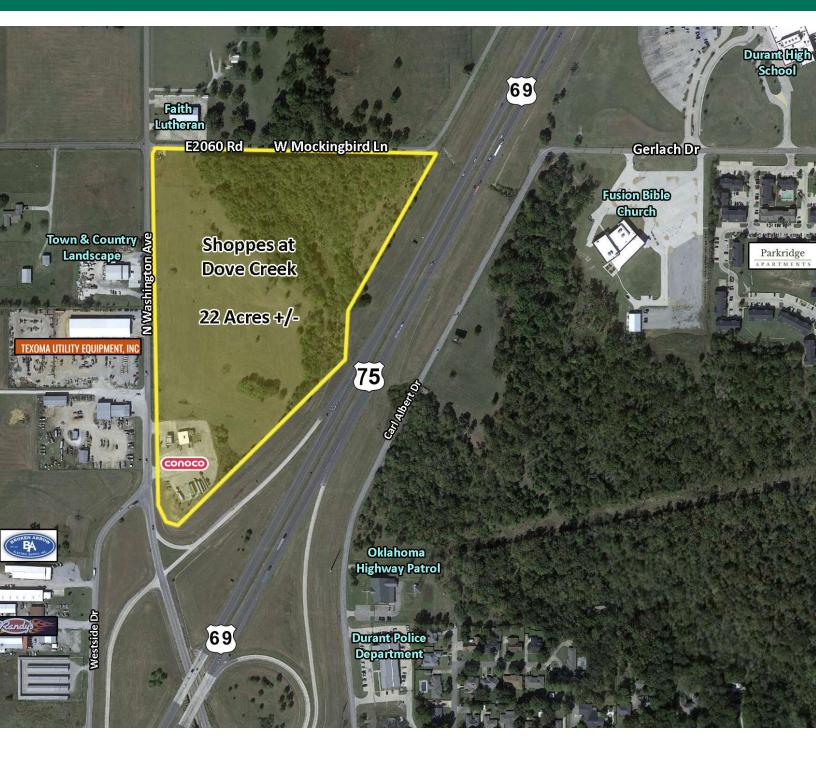

### SHOPPES AT DOVE CREEK 3302 N WASHINGTON AVE, DURANT, OK 74701

#### PROPERTY DESCRIPTION

Preleasing prime retail development near Durant High School with on/off access to Hwy 75. Durant, Oklahoma has been ranked the fastest growing rural city in Oklahoma. This beautiful "City of Magnolias" is the Gateway to the 12th largest lake in the United States, Lake Texoma, which spans two states and attracts more than 8 million tourist each year! Other tourist attractions include Choctaw Casino Resort, Magnolia Festival and Fort Washita. Durant is also home to Southeastern Oklahoma State University (enrollment of approximately 5,200), Headquarters of the Choctaw Nation of Oklahoma employing over 6,000 people. In addition to the Choctaw Nation, Durant's stable economy is fundamentally attributed to their large employment base. Major employers consist of Cardinal Glass, one of the largest manufacturers of residential glass in the USA, headquarters to First United bank (nation's largest privately held bank), Alliance Health, and CMC Steel.

#### OFFERING SUMMARY

| Lease Rate:   | Negotiable |
|---------------|------------|
|               |            |
| Available SF: | 150,000 SF |
|               |            |
| Lot Size:     | 22 Acres   |