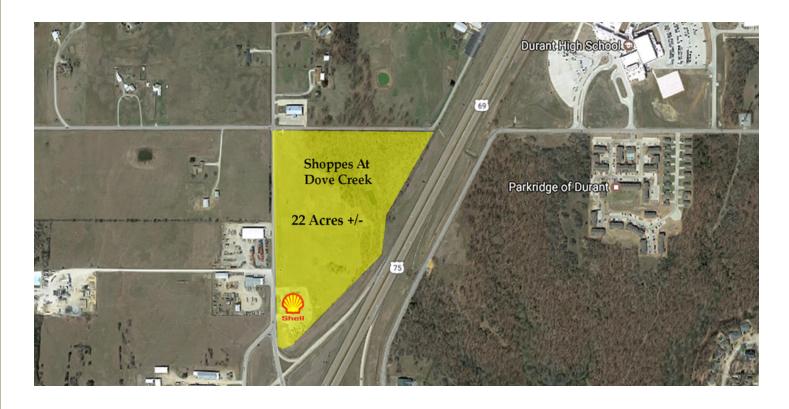

## **Shoppes At Dove Creek**

NEC Hwy 75 & N Washington Avenue, Durant, OK 74701

### RETAIL PAD AVAILABLE OR OUTPARCEL

Available SF:

22 Acres Ground Lease/Build to Suit

Lease Rate:

Negotiable

#### PROPERTY OVERVIEW

Prime retail/restaurant location at the northeast corner of Hwy 75 & North Washington Avenue. With close proximity to Durant High School and immediate on/off access to Hwy 75 this high growth area supports 32,584 cars per day.