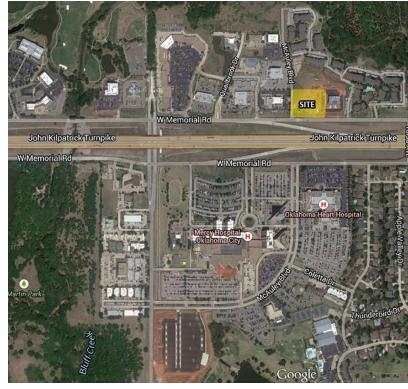

McAuley Place sits at the intersection of McAuley and Memorial, with direct access to Kilpatrick Turnpike resulting in a heavy flow of traffic. An average of 47,000 cars pass daily along the Kilpatrick alone. Gaillardia, a private golf community is directly to the west of the center.

Mercy Health Center resides across the highway with approximately 300 beds and a recent addition, the Oklahoma Heart Hospital, specializing in heart health care.