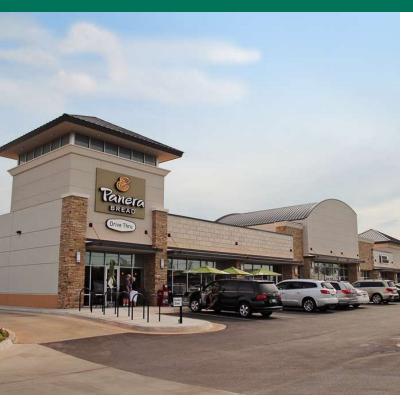

#### PROPERTY DESCRIPTION

Located in a rapidly growing area of northwest Oklahoma City, Shoppes at McAuley Plaza serves several new high income housing additions, mixed use retail/office complexes, and medical facilities.

McAuley Place sits at the intersection of McAuley and Memorial, with direct access to Kilpatrick Turnpike resulting in a heavy flow of traffic. An average of 47,000 cars pass daily along the Kilpatrick alone. Gaillardia, a private golf community is directly to the west of the center.

Mercy Health Center resides across the highway with approximately 300 beds and a recent addition, the Oklahoma Heart Hospital, specializing in heart health care.