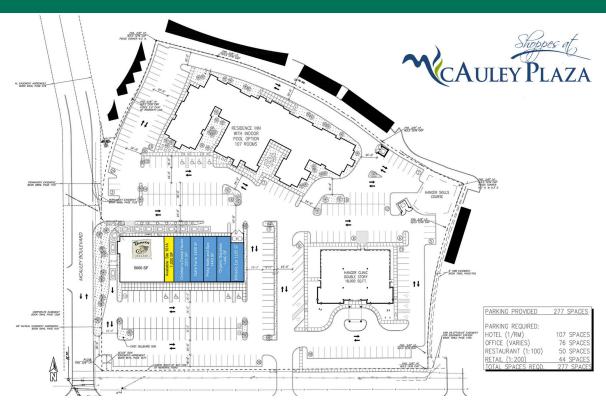

#### PROPERTY DESCRIPTION

Located in a rapidly growing area of northwest Oklahoma City, Shoppes at McAuley Plaza serves several new high income housing additions, mixed use retail/office complexes, and medical facilities.

McAuley Place sits at the intersection of McAuley and Memorial, with direct access to Kilpatrick Turnpike resulting in a heavy flow of traffic. An average of 47,000 cars pass daily along the Kilpatrick alone. Gaillardia, a private golf community is directly to the west of the center.