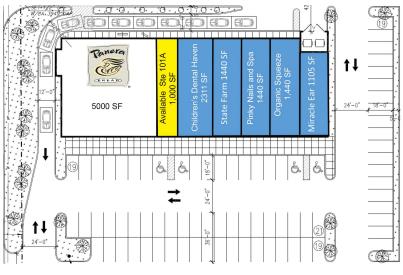

#### **OFFERING SUMMARY**

| Lease Rate     |               | \$28.00 SF/yr (NNN) |  |
|----------------|---------------|---------------------|--|
|                |               |                     |  |
| Available SF:  |               | 1,000 SF            |  |
|                |               |                     |  |
| Building Size: |               | 13,500 SF           |  |
|                |               |                     |  |
| CDACEC         | LEACE DATE    | CDACE CIZE          |  |
| SPACES         | LEASE RATE    | SPACE SIZE          |  |
| Suite 101A     | \$28.00 SF/yr | 1,000 SF            |  |
|                |               |                     |  |