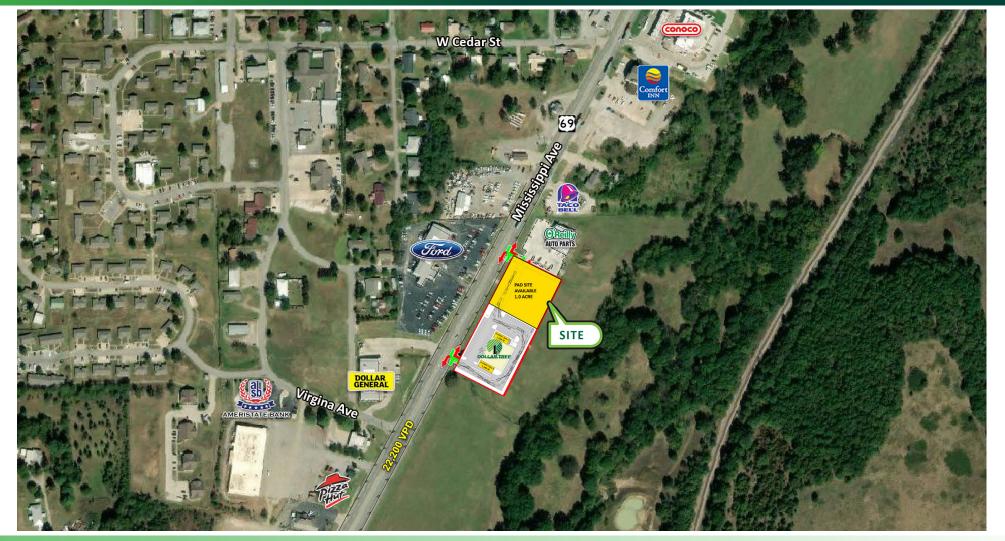

## 1 RETAIL PAD SITE NOW AVAILABLE FOR SALE, BUILD TO SUIT OR GROUND LEASE

- This Pad Site is adjacent to the new Shoppes at Atoka Center
- Dollar Tree is the anchor Tenant to the 13,000 square foot Center, offering cross access to the Pad Site

#### **PROPERTY HIGHLIGHTS**

- Available SF Pad Site- 43,560 SF
- Lot Size Lot 1.0 Acres
- Commercial Zoning
- Offering For Sale | Ground Lease | Build-to -Suit
- Sale price \$550,000
- Utilities to Site
- Entrance cuts in place
- Cross access with O'Reilly Auto Parts
- Easy access
- Excellent visibility
- Directly across from the popular Stuteville Ford

### TRAFFIC COUNTS -OK-ODOT, 2017

**US Highway 69** 

22,200 VPD