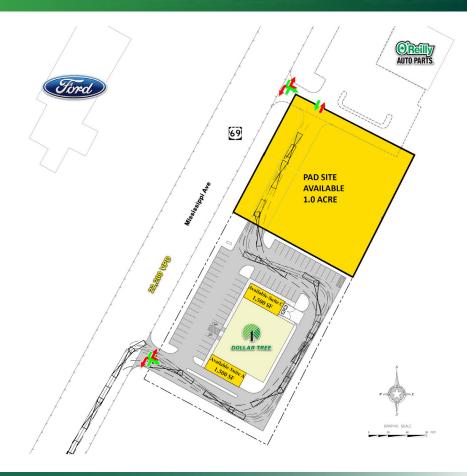

## 1 RETAIL PAD SITE NOW AVAILABLE FOR SALE, BUILD TO SUIT OR GROUND LEASE

- This Pad Site is adjacent to the new Shoppes at Atoka Center
- Dollar Tree is the anchor Tenant to the 13,000 square foot Center, offering cross access to the Pad Site

#### **PROPERTY HIGHLIGHTS**

- Available SF Pad Site- 43,560 SF
- Lot Size Lot 1.0 Acres
- Commercial Zoning
- Offering For Sale | Ground Lease | Build-to -Suit
- Sale price \$550,000
- Utilities to Site
- Entrance cuts in place
- Cross access with O'Reilly Auto Parts
- Easy access
- Excellent visibility
- Directly across from the popular Stuteville Ford