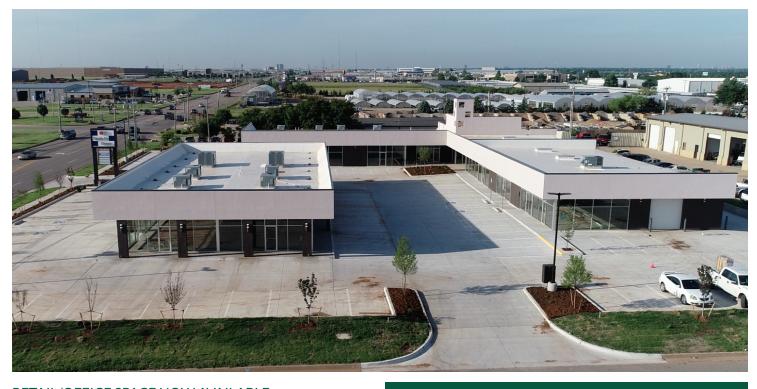

## RETAIL/OFFICE SPACE NOW AVAILABLE

**Available SF:** Building B - 1,074 - 9,648 SF

Building A - 1,250 - 2,500 SF

Lease Rate: Negotiable

Lot Size: 1.81 Acres

Building Size: 24,000 SF

Year Built: 2017

**Sub Market:** North Oklahoma City tenant.

**Cross Streets:** NW 142nd & N Santa Fe Ave

Santa Fe Shops is a well-positioned neighborhood center offering easy access and convenience to the high-income population surrounding this site and easy access to the John Kilpatrick Turnpike and Broadway Extension.

24,000 SF mixed use center located on N Santa Fe Ave just north of Memorial Road.

Building A has two - 1,250 sq ft spaces remaining - which can be combined.

Building B has spaces ranging from 1,074 sq ft to 1,250 sq

ft. The spaces can be combined to accommodate larger tenant.

070319