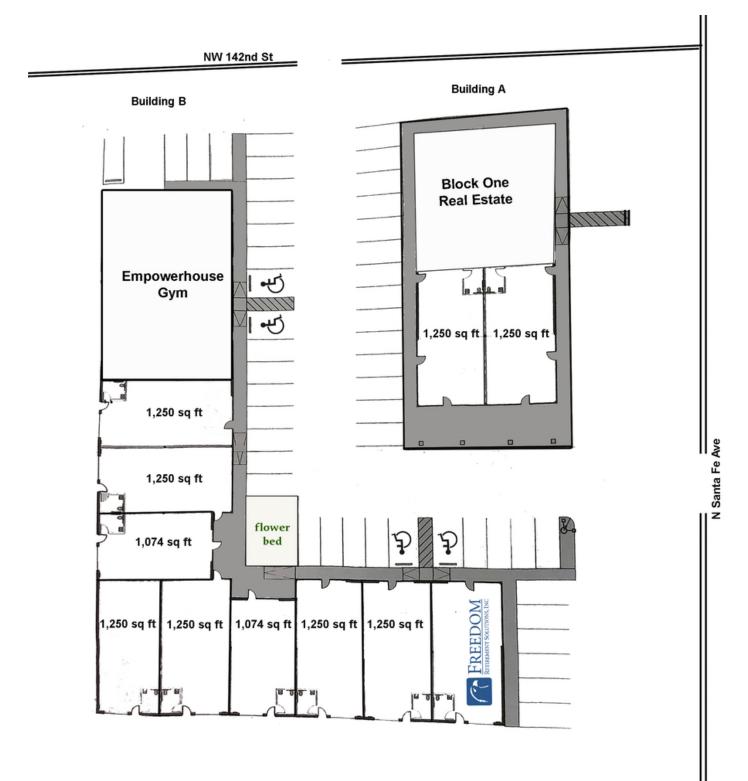

## RETAIL/OFFICE SPACE NOW AVAILABLE

**Available SF:** Building B - 1,074 - 9,648 SF

Building A - 1,250 - 2,500 SF

Lease Rate: Negotiable

Lot Size: 1.81 Acres

Building Size: 24,000 SF

Year Built: 2017

**Sub Market:** North Oklahoma City tenant.

24,000 SF mixed use center located on N Santa Fe Ave just north of Memorial Road.

Building A has two - 1,250 sq ft spaces remaining - which can be combined.

Building B has spaces ranging from 1,074 sq ft to 1,250 sq

ft. The spaces can be combined to accommodate larger tenant.

070319