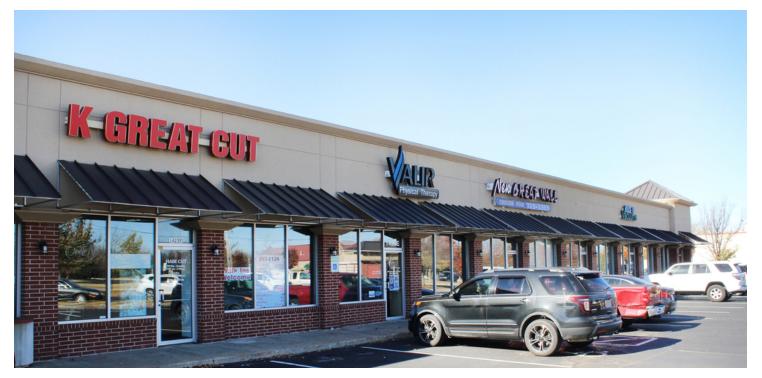

# 1425 S Santa Fe Avenue, Edmond, OK 73003

| RETAIL SPACE NOW AVAILABLE |                     | PROPERTY OVERVIEW                                                                                                                                          |  |
|----------------------------|---------------------|------------------------------------------------------------------------------------------------------------------------------------------------------------|--|
| Available SF:              | 1,625 - 6,040 SF    | This busy shopping center is perfectly located for<br>retailers looking for position in the West Edmond<br>market. Co-tenants: Results Fitness Center, New |  |
| Lease Rate:                | \$15.00 SF/yr (NNN) | Great Wall Chinese Restaurant, and Valir Health.                                                                                                           |  |
| Building Size:             | 17,688 SF           | Two spaces available:Former Results Fitness6,040 SFHair salon (K Great Cut)1,625 SF                                                                        |  |