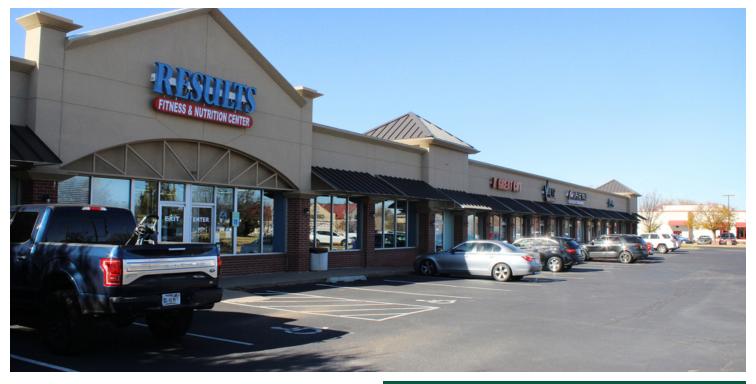

# 1425 S Santa Fe Avenue, Edmond, OK 73003

| RETAIL SPACE NOW AVAILABLE |                     | PROPERTY OVERVIEW                                                                                                                                          |  |
|----------------------------|---------------------|------------------------------------------------------------------------------------------------------------------------------------------------------------|--|
| Available SF:              | 1,625 - 6,040 SF    | This busy shopping center is perfectly located for<br>retailers looking for position in the West Edmond<br>market. Co-tenants: Results Fitness Center, New |  |
| Lease Rate:                | \$15.00 SF/yr (NNN) | Great Wall Chinese Restaurant, and Valir Health.                                                                                                           |  |
| Building Size:             | 17,688 SF           | Two spaces available:Former Results Fitness6,040 SFHair salon (K Great Cut)1,625 SF                                                                        |  |