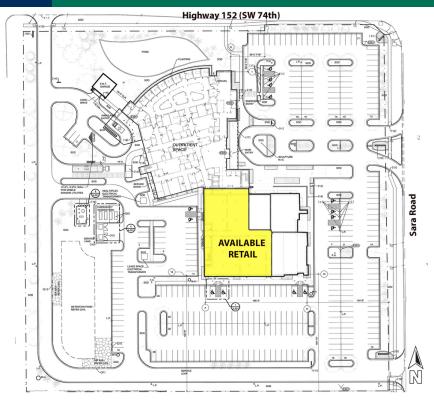

#### **PROPERTY OVERVIEW**

The St. Anthony Mustang Healthplex is conveniently located at the intersection of Sara Road and Highway 152. Approximately 20,267 square feet remaining space is situated on the first floor, and connected to the three story Healthplex. Large bay depths and limited structural columns allow for a flexible space layout. Energy efficient geothermal HVAC system.

Spaces below can be combined to accommodate a single 20,267 SF Tenant, creating an East facing entrance. Offering excellent visibility and parking.

Located at the heart of Mustang retail, adjacent to Wal-Mart SuperCenter and Lowe's.

Great visibility and access. Sara Road provides access to Newcastle, Tuttle, Blanchard and Minco traffic.

| 060821 |         |            |            |
|--------|---------|------------|------------|
| 000021 | SPACES  | LEASE RATE | SPACE SIZE |
|        | Suite 1 | Negotiable | 5,722 SF   |
|        | Suite 3 | Negotiable | 2,000 SF   |
|        | Suite 5 | Negotiable | 2,372 SF   |
|        | Suite 6 | Negotiable | 2,895 SF   |
|        | Suite 7 | Negotiable | 7,278 SF   |
|        |         |            |            |