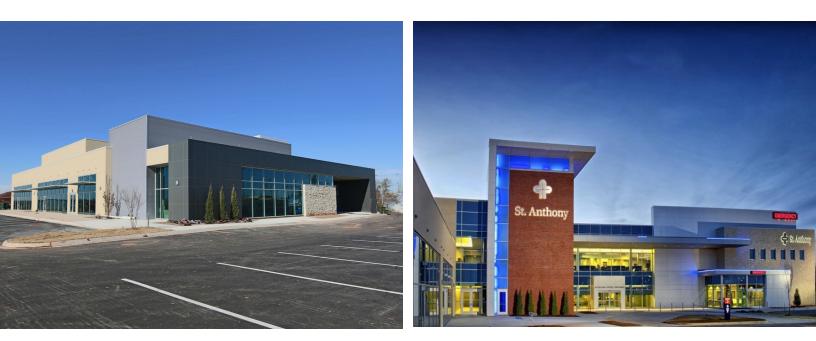

#### Saint Anthony Mustang Healthplex 201 South Sara Rd, Mustang, OK 73064

| OFFERING SUMMARY |                  |  |  |  |
|------------------|------------------|--|--|--|
| Lease Rate:      | Negotiable       |  |  |  |
| Building Size:   | 82,000 SF        |  |  |  |
| Available SF:    | 2,000 - 7,278 SF |  |  |  |
| Can Combine:     | up to 20,267 SF  |  |  |  |
| Year Built:      | 2014             |  |  |  |

#### **PROPERTY OVERVIEW**

The St. Anthony Mustang Healthplex is conveniently located at the intersection of Sara Road and Highway 152. Approximately 20,267 square feet remaining space is situated on the first floor, and connected to the three story Healthplex. Large bay depths and limited structural columns allow for a flexible space layout. Energy efficient geothermal HVAC system.

Spaces below can be combined to accommodate a single 20,267 SF Tenant, creating an East facing entrance. Offering excellent visibility and parking.

Located at the heart of Mustang retail, adjacent to Wal-Mart SuperCenter and Lowe's.

Great visibility and access. Sara Road provides access to Newcastle, Tuttle, Blanchard and Minco traffic.

| 060821 |         |            |            |
|--------|---------|------------|------------|
| 000021 | SPACES  | LEASE RATE | SPACE SIZE |
|        | Suite 1 | Negotiable | 5,722 SF   |
|        | Suite 3 | Negotiable | 2,000 SF   |
|        | Suite 5 | Negotiable | 2,372 SF   |
|        | Suite 6 | Negotiable | 2,895 SF   |
|        | Suite 7 | Negotiable | 7,278 SF   |
|        |         |            |            |