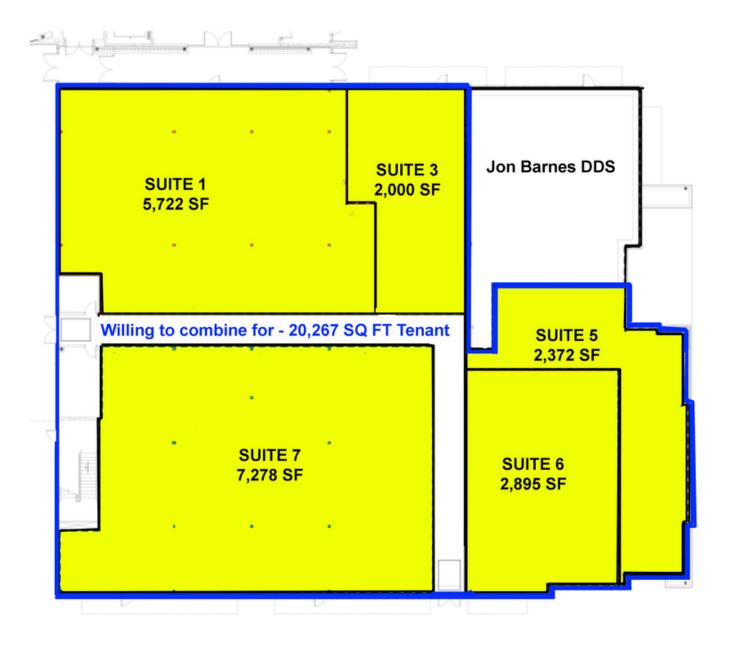

#### **PROPERTY OVERVIEW**

The St. Anthony Mustang Healthplex is conveniently located at the intersection of Sara Road and Highway 152. Approximately 20,267 square feet remaining space is situated on the first floor, and connected to the three story Healthplex. Large bay depths and limited structural columns allow for a flexible space layout. Energy efficient geothermal HVAC system.

Spaces below can be combined to accommodate a single 20,267 SF Tenant, creating an East facing entrance. Offering excellent visibility and parking.

Located at the heart of Mustang retail, adjacent to Wal-Mart SuperCenter and Lowe's.

Great visibility and access. Sara Road provides access to Newcastle, Tuttle, Blanchard and Minco traffic.

| 060821 |         |            |            |
|--------|---------|------------|------------|
| 000021 | SPACES  | LEASE RATE | SPACE SIZE |
|        | Suite 1 | Negotiable | 5,722 SF   |
|        | Suite 3 | Negotiable | 2,000 SF   |
|        | Suite 5 | Negotiable | 2,372 SF   |
|        | Suite 6 | Negotiable | 2,895 SF   |
|        | Suite 7 | Negotiable | 7,278 SF   |
|        |         |            |            |