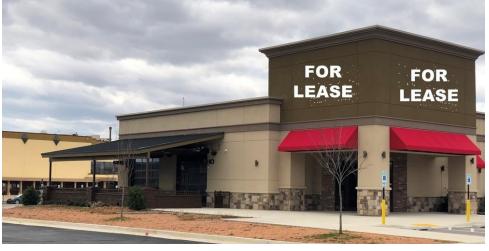

#### HIGHLIGHTS

- $^*$  This former Native Grill restaurant is located on an outparcel in front of CineMark Theatre with access via traffic light at E. 71st St & S. 109th E Ave.
- \* Native Grill was open less than 3 months, all FF&E is in like new condition.
- \* Covered patio area for outdoor dining.
- \* Traffic generators include CineMark IMAX Theatre, SuperTarget, Kohl's, Best Buy, Michaels, Lowe's, and Union Public Schools.