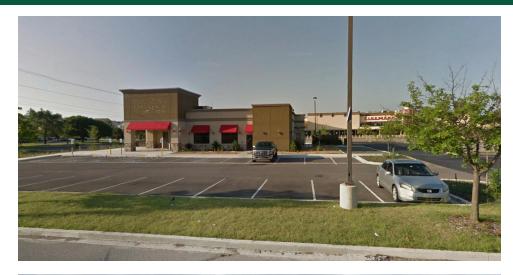

# RESTAURANT BUILDING - FOR LEASE

10804 East 71st Street Tulsa, OK 74133

### FREESTANDING RESTAURANT BUILDING FOR LEASE

**Building Size:** 5,259 SF

**Lease Rate:** Negotiable

Lot Size: 1.38 Acres

Year Built: 2017

**Traffic Counts:** 71st Street/Kenosha - 36,400 cpd

Highway 169 - 90,800 cpd

#### HIGHLIGHTS

- $^*$  This former Native Grill restaurant is located on an outparcel in front of CineMark Theatre with access via traffic light at E. 71st St & S. 109th E Ave.
- \* Native Grill was open less than 3 months, all FF&E is in like new condition.
- \* Covered patio area for outdoor dining.
- \* Traffic generators include CineMark IMAX Theatre, SuperTarget, Kohl's, Best Buy, Michaels, Lowe's, and Union Public Schools.