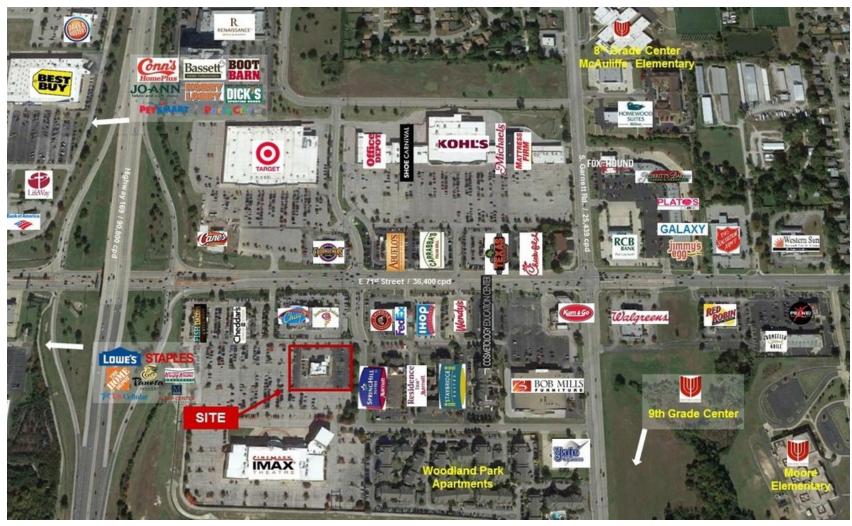

#### HIGHLIGHTS

- $^*$  This former Native Grill restaurant is located on an outparcel in front of CineMark Theatre with access via traffic light at E. 71st St & S. 109th E Ave.
- \* Native Grill was open less than 3 months, all FF&E is in like new condition.
- \* Covered patio area for outdoor dining.
- \* Traffic generators include CineMark IMAX Theatre, SuperTarget, Kohl's, Best Buy, Michaels, Lowe's, and Union Public Schools.