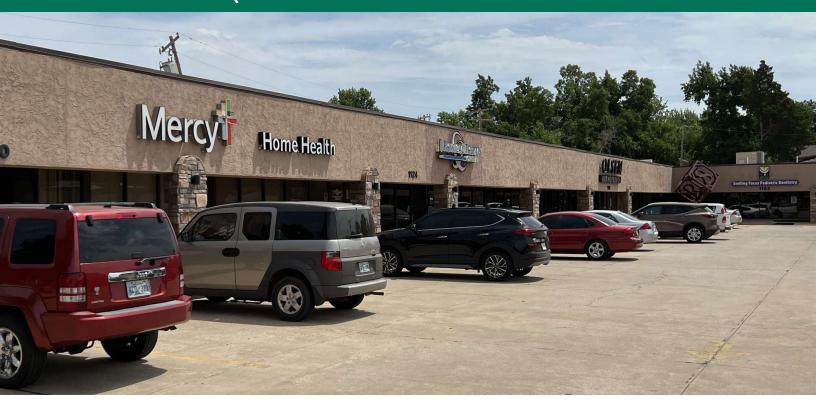

#### PROPERTY DESCRIPTION

Regional Square is a neighborhood shopping center located on heavily trafficked Douglas Blvd just north of SE 15th St in Midwest City.

The property is about a mile north of I-40 east and mile and half from Tinker air force base. The center would be ideal for medical, fitness, restaurants or service tenants.