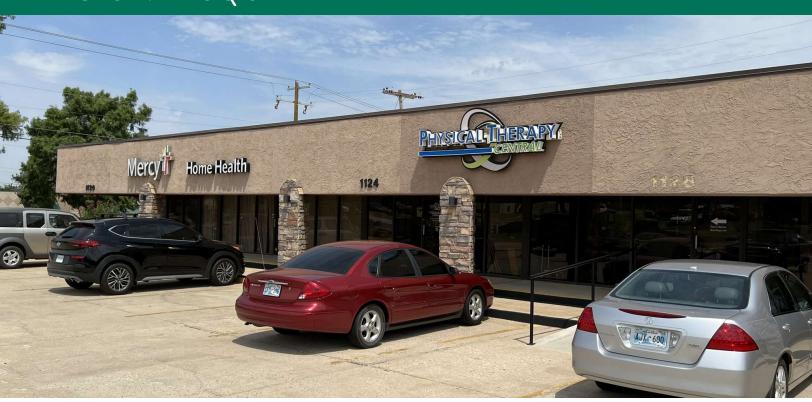

#### PROPERTY DESCRIPTION

Regional Square is a neighborhood shopping center located on heavily trafficked Douglas Blvd just north of SE 15th St in Midwest City.

The property is about a mile north of I-40 east and mile and half from Tinker air force base. The center would be ideal for medical, fitness, restaurants or service tenants.