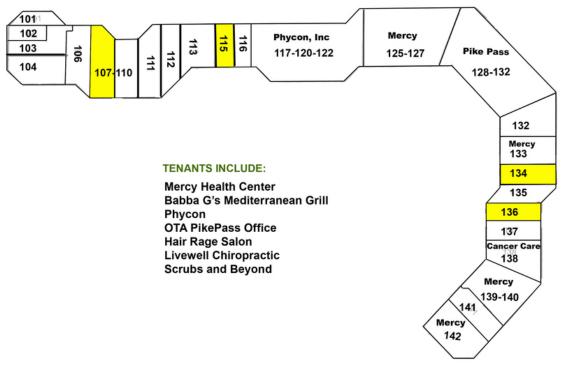

#### RETAIL SPACE NOW AVAILABLE

Available SF: 1,500 - 2,011 SF

 Suite 107
 2,011 SF

 Suite 115
 1,500 SF

 Suite 134
 1,863 SF

 Suite 136
 1,915 SF

Lease Rate: \$15.00 SF/yr (NNN)

Building Size: 90,228 SF