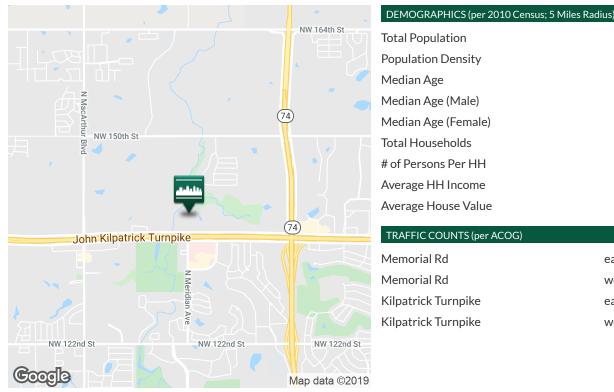

# QUAILBROOK PLAZA

4401 West Memorial Road, Oklahoma City, OK 73134

|                     | /         |
|---------------------|-----------|
| Total Population    | 449,628   |
| Population Density  | 449,628   |
| Median Age          | 35.6      |
| Median Age (Male)   | 34.3      |
| Median Age (Female) | 36.7      |
| Total Households    | 186,730   |
| # of Persons Per HH | 2.4       |
| Average HH Income   | \$68,965  |
| Average House Value | \$181,365 |
| T0.45510.00110.1707 |           |

| Memorial Rd         | east | 31,474 |
|---------------------|------|--------|
| Memorial Rd         | west | 23,060 |
| Kilpatrick Turnpike | east | 57,649 |
| Vilnatrick Turnnika | wort | 52.405 |