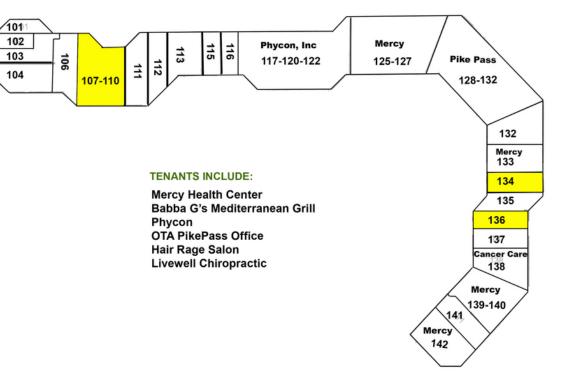

#### PROPERTY OVERVIEW

| Available SF:  | 1,863 - 6,011 SF                 | Located in a rapidly growing area of northwest Oklahoma City,<br>Quailbrook Shopping Center serves several new high income<br>housing additions. Mixed use retail/office complexes, and<br>medical facilities.                        |
|----------------|----------------------------------|---------------------------------------------------------------------------------------------------------------------------------------------------------------------------------------------------------------------------------------|
| Suite 107-110  | 6,011 SF                         |                                                                                                                                                                                                                                       |
| Suite 134      | 1,863 SF                         | Quailbrook sits at the intersection of Meridian and Memorial,                                                                                                                                                                         |
| Suite 136      | 1,915 SF                         | with direct access to Kilpatrick Turnpike resulting in a heavy<br>flow of traffic. An average of 29,000 cars pass daily along the<br>Kilpatrick alone. Gaillardia, a private golf community is directly<br>to the west of the center. |
| Lease Rate:    | \$15.00 SF/yr (NNN)              |                                                                                                                                                                                                                                       |
| Building Size: | 90,228 SF                        | Mercy Health Center resides across the highway with approximately 300 beds and the Oklahoma Heart Hospital, specializing in heart health care.                                                                                        |
| Cross Streets: | N. Meridian Ave & W. Memorial Rd | 070919                                                                                                                                                                                                                                |