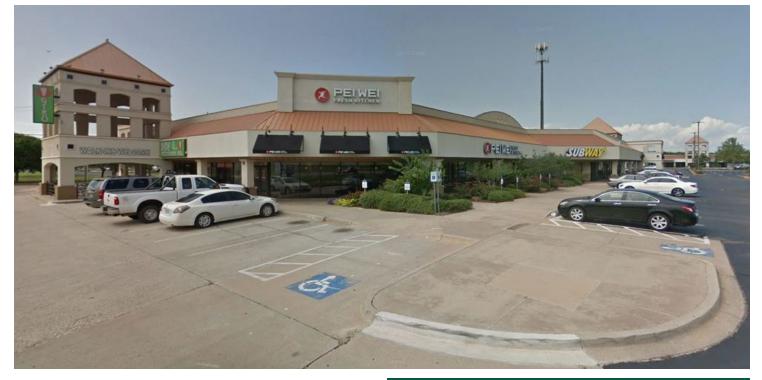

# QUAILBROOK PLAZA

4401 West Memorial Road, Oklahoma City, OK 73134

#### PROPERTY OVERVIEW

| Available SF:  | 1,863 - 6,011 SF                 | Located in a rapidly growing area of northwest Oklahoma City,<br>Quailbrook Shopping Center serves several new high income<br>housing additions. Mixed use retail/office complexes, and<br>medical facilities.                        |
|----------------|----------------------------------|---------------------------------------------------------------------------------------------------------------------------------------------------------------------------------------------------------------------------------------|
| Suite 107-110  | 6,011 SF                         |                                                                                                                                                                                                                                       |
| Suite 134      | 1,863 SF                         | Quailbrook sits at the intersection of Meridian and Memorial,                                                                                                                                                                         |
| Suite 136      | 1,915 SF                         | with direct access to Kilpatrick Turnpike resulting in a heavy<br>flow of traffic. An average of 29,000 cars pass daily along the<br>Kilpatrick alone. Gaillardia, a private golf community is directly<br>to the west of the center. |
| Lease Rate:    | \$15.00 SF/yr (NNN)              |                                                                                                                                                                                                                                       |
| Building Size: | 90,228 SF                        | Mercy Health Center resides across the highway with approximately 300 beds and the Oklahoma Heart Hospital, specializing in heart health care.                                                                                        |
| Cross Streets: | N. Meridian Ave & W. Memorial Rd | 070919                                                                                                                                                                                                                                |