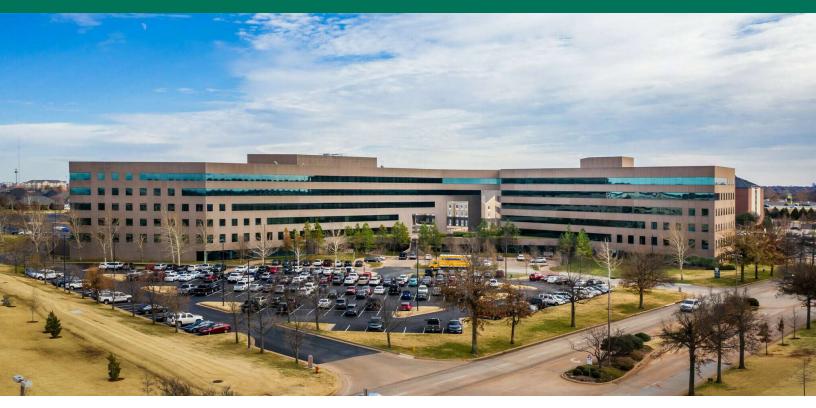

## 14000 QUAIL SPRINGS PARKWAY

### OKLAHOMA CITY, OK 73134

#### LOCATION DESCRIPTION

Located between May Avenue and the Lake Hefner Parkway just north of Memorial Road and the Kilpatrick Turnpike.