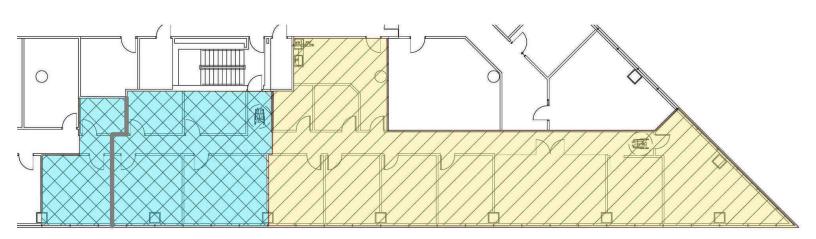

#### OFFERING SUMMARY

| Lease Rate:  | \$18.50 SF/yr (Full Service) |
|--------------|------------------------------|
| Suite 2300:  | ±2,834 - 3,912 RSF           |
| For Sublease |                              |

## 14000 QUAIL SPRINGS PARKWAY

OKLAHOMA CITY, OK 73134

1,078 RSF Possible Additional Excess Space

2,834 RSF Excess Space

**CRAIG TUCKER** ctucker@priceedwards.com 0: 405.239.1202 C: 405.641.3218

The information contained herein is from sources deemed reliable. No representation is made to the accuracy herein. Photos herein are the property of their respective owners, and use of them without express written consent of the owner is prohibited.