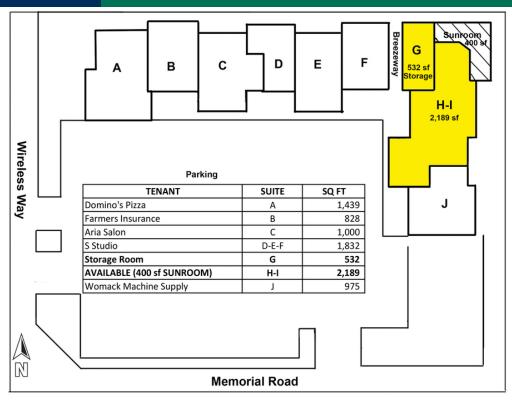

#### **RETAIL SPACE NOW AVAILABLE**

| \$14.00 SF/yr (NNN) |
|---------------------|
|                     |

Available SF: 2,189 SF

Lot Size: 0.86 Acres

Building Size: 10,000 SF

Sub Market: North

Cross Streets: W Memorial Rd & Wireless Way