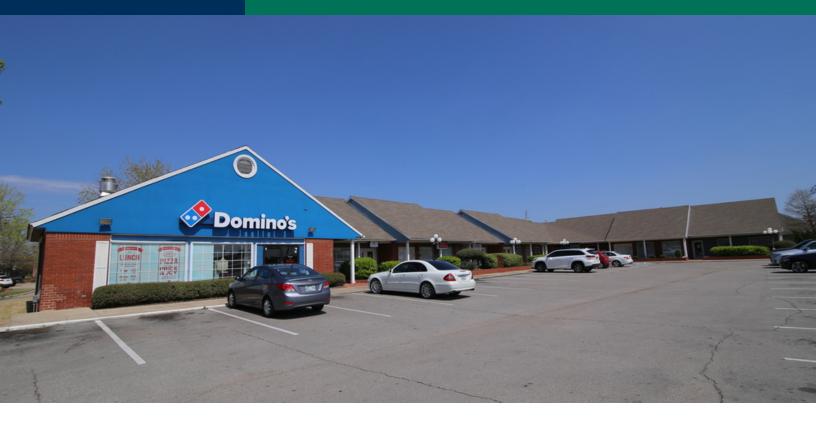

# Portland Pointe Plaza

3445 W Memorial Rd, Oklahoma City, OK 73134

#### **PROPERTY OVERVIEW**

Portland Pointe is a 10,000 square foot, multi-tenant retail-office center located on the busy Memorial Road corridor. Memorial Road is one of the prime retail corridors in Oklahoma surrounded by high end neighborhoods including Gaillardia, The Greens, Quail Creek and others. Area employers include a number of major hospitals and company headquarters including Mercy Hospital, Farmers Call Center, Paycom, Integris Health, and others.