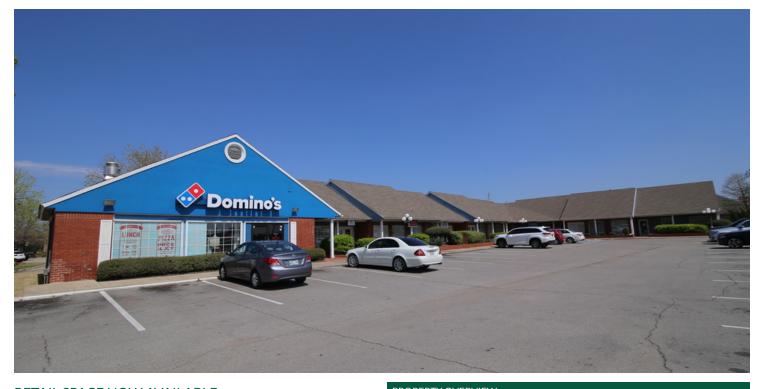

# PORTLAND POINTE PLAZA

3445 W Memorial Rd, Oklahoma City, OK 73134

#### RETAIL SPACE NOW AVAILABLE

**Available SF:** 993 - 4,776 SF

**Lease Rate:** \$14.00 SF/yr (NNN)

**Lot Size:** 0.86 Acres

Building Size: 10,000 SF

Sub Market: North

**Cross Streets:** W Memorial Rd & Wireless Way

## PROPERTY OVERVIEW

Portland Pointe is a 10,000 square foot, multi-tenant retail-office center located on the busy Memorial Road corridor. Memorial Road is one of the prime retail corridors in Oklahoma surrounded by high end neighborhoods including Gaillardia, The Greens, Quail Creek and others. Area employers include a number of major hospitals and company headquarters including Mercy Hospital, Farmers Call Center, Paycom, Integris Health, and others.