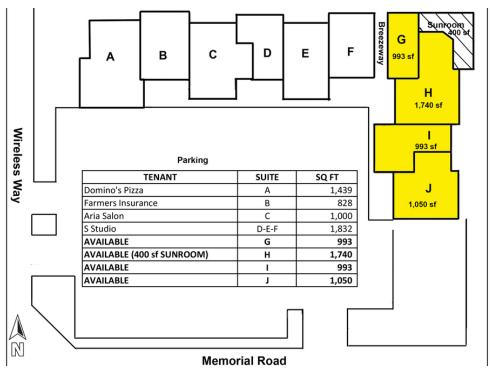

#### RETAIL SPACE NOW AVAILABLE

**Available SF:** 993 - 4,776 SF

**Lease Rate:** \$14.00 SF/yr (NNN)

**Lot Size:** 0.86 Acres

Building Size: 10,000 SF

Sub Market: North

**Cross Streets:** W Memorial Rd & Wireless Way