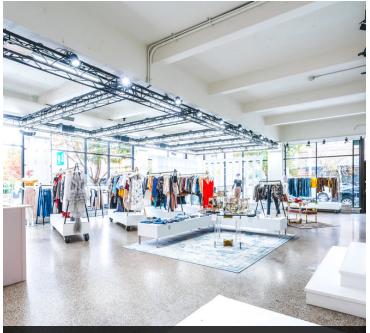

## PONTIAC BUILDING - 1100 N BROADWAY, SUITE 103 Executive Summary

| <b>OFFERING SUMMARY</b> | JMMARY PROPERTY OVERVIEW |                                                                                                                                                                                                              |  |
|-------------------------|--------------------------|--------------------------------------------------------------------------------------------------------------------------------------------------------------------------------------------------------------|--|
| Available SF:           | 2,562 SF                 | Former location of The Factory / Gemma, this historic storefront space features floor-to-ceiling windows on two sides, a fitting area and entrances on both 10th Street and Broadway.                        |  |
| Lease Rate:             | \$19.00 SF/yr (NNN)      | <ul> <li>PROPERTY HIGHLIGHTS</li> <li>Open floor plan</li> <li>High ceilings</li> </ul>                                                                                                                      |  |
| Lease Term:             | Negotiable               | <ul> <li>Historic finishes: terrazzo flooring and original arched doors</li> <li>Second generation space with electrical, tech, lighting throughout</li> <li>Stockroom, office and kitchen spaces</li> </ul> |  |
| Building Size:          | 20,440                   | <ul> <li>Fitting rooms with mirrored doors</li> <li>Auto Alley location, which includes marketing and events from the Automobile Alley association</li> </ul>                                                |  |
| Market:                 | Automobile Alley         | • Neighboring tenants include Sara Kate Studios, Sidecar, BP, Broadway 10, Hatch,<br>Coffee Slingers and the new Oklahoma Contemporary campus                                                                |  |

## 1100 N BROADWAY Additional Photos

Mirrored fitting area with historic doors into showroom

Exterior - second entrance on 10th Street

Interior facing the corner of 10th & Broadway. Lighting can stay in suite.