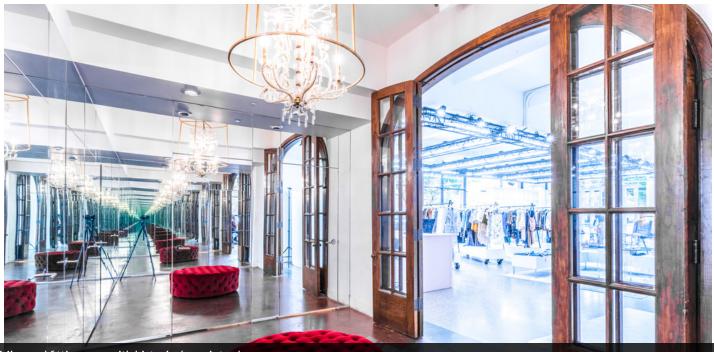

## 1100 N BROADWAY Additional Photos

Mirrored fitting area with historic doors into showroom

Exterior - second entrance on 10th Street

Interior facing the corner of 10th & Broadway. Lighting can stay in suite.