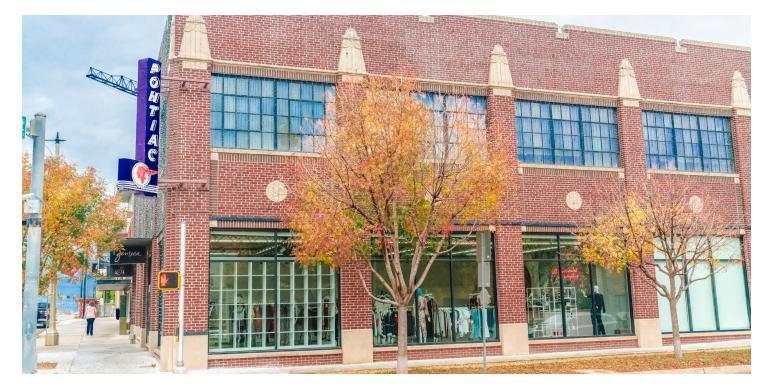

## 1100 N BROADWAY FOR LEASE

Retail / Office in Automobile Alley, OKC

## PONTIAC BUILDING - 1100 N BROADWAY, SUITE 103 Executive Summary

| <b>OFFERING SUMMARY</b> | JMMARY PROPERTY OVERVIEW |                                                                                                                                                                                                              |  |
|-------------------------|--------------------------|--------------------------------------------------------------------------------------------------------------------------------------------------------------------------------------------------------------|--|
| Available SF:           | 2,562 SF                 | Former location of The Factory / Gemma, this historic storefront space features floor-to-ceiling windows on two sides, a fitting area and entrances on both 10th Street and Broadway.                        |  |
| Lease Rate:             | \$19.00 SF/yr (NNN)      | <ul> <li>PROPERTY HIGHLIGHTS</li> <li>Open floor plan</li> <li>High ceilings</li> </ul>                                                                                                                      |  |
| Lease Term:             | Negotiable               | <ul> <li>Historic finishes: terrazzo flooring and original arched doors</li> <li>Second generation space with electrical, tech, lighting throughout</li> <li>Stockroom, office and kitchen spaces</li> </ul> |  |
| Building Size:          | 20,440                   | <ul> <li>Fitting rooms with mirrored doors</li> <li>Auto Alley location, which includes marketing and events from the Automobile Alley association</li> </ul>                                                |  |
| Market:                 | Automobile Alley         | • Neighboring tenants include Sara Kate Studios, Sidecar, BP, Broadway 10, Hatch,<br>Coffee Slingers and the new Oklahoma Contemporary campus                                                                |  |