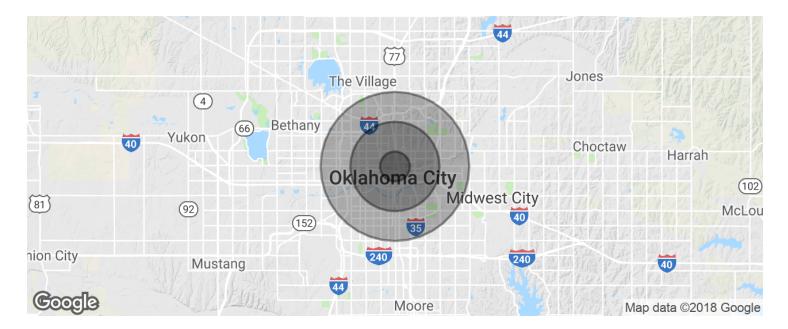

### PONTIAC BUILDING - 1100 N BROADWAY, SUITE 103 Demographics Map & Report

| POPULATION          | 1 MILE    | 3 MILES   | 5 MILES   |
|---------------------|-----------|-----------|-----------|
| Total population    | 6,533     | 69,471    | 188,089   |
| Median age          | 35.3      | 33.8      | 33.7      |
| Median age (Male)   | 35.7      | 33.9      | 33.1      |
| Median age (Female) | 33.5      | 33.9      | 34.1      |
| HOUSEHOLDS & INCOME | 1 MILE    | 3 MILES   | 5 MILES   |
| Total households    | 3,234     | 28,316    | 74,089    |
| # of persons per HH | 2.0       | 2.5       | 2.5       |
| Average HH income   | \$62,783  | \$44,285  | \$45,578  |
| Average house value | \$401,404 | \$162,155 | \$144,707 |

\* Demographic data derived from 2010 US Census