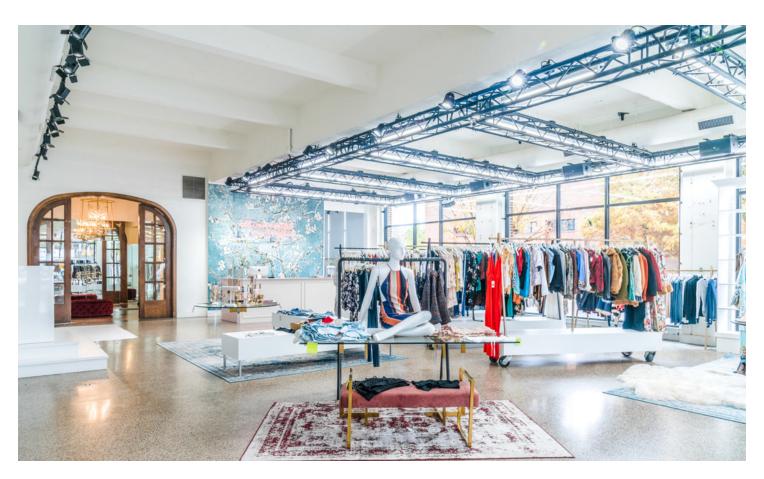

## PONTIAC BUILDING - 1100 N BROADWAY, SUITE 103 Executive Summary

| <b>OFFERING SUMMARY</b> | JMMARY PROPERTY OVERVIEW |                                                                                                                                                                                                              |  |
|-------------------------|--------------------------|--------------------------------------------------------------------------------------------------------------------------------------------------------------------------------------------------------------|--|
| Available SF:           | 2,562 SF                 | Former location of The Factory / Gemma, this historic storefront space features floor-to-ceiling windows on two sides, a fitting area and entrances on both 10th Street and Broadway.                        |  |
| Lease Rate:             | \$19.00 SF/yr (NNN)      | <ul> <li>PROPERTY HIGHLIGHTS</li> <li>Open floor plan</li> <li>High ceilings</li> </ul>                                                                                                                      |  |
| Lease Term:             | Negotiable               | <ul> <li>Historic finishes: terrazzo flooring and original arched doors</li> <li>Second generation space with electrical, tech, lighting throughout</li> <li>Stockroom, office and kitchen spaces</li> </ul> |  |
| Building Size:          | 20,440                   | <ul> <li>Fitting rooms with mirrored doors</li> <li>Auto Alley location, which includes marketing and events from the Automobile Alley association</li> </ul>                                                |  |
| Market:                 | Automobile Alley         | • Neighboring tenants include Sara Kate Studios, Sidecar, BP, Broadway 10, Hatch,<br>Coffee Slingers and the new Oklahoma Contemporary campus                                                                |  |