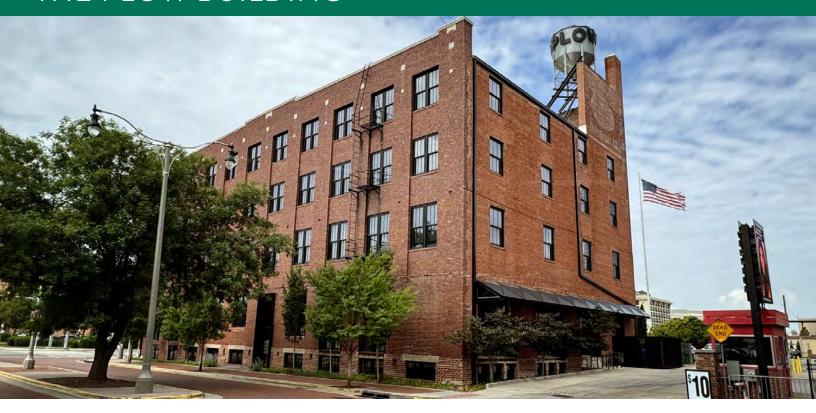

### THE PLOW BUILDING

29 EAST RENO AVENUE OKLAHOMA CITY, OK 73104

#### PROPERTY DESCRIPTION

The Plow Building was constructed in 1909 by the Rock Island Railroad Corporation. The building has since been renovated into a modern Class A jewel in the heart of Bricktown, Oklahoma City's premier live, work, play environment. Two contiguous floors of app. 10,000 SF each are offered to provide a modern, functional workspace with historic charm and an abundance of natural light. This is undoubtedly the best plug-and-play space in the city. The space is offered in move-in ready condition, having virtually no wear and tear from the previous tenant.

#### LOCATION DESCRIPTION

The Plow Building lies at the heart of the Bricktown District, literally on the border of the historic warehouse district and the more modern lower Bricktown development including the proposed Boardwalk at Bricktown/Dream Hotel development which will provide additional retail, hotel rooms and condominiums. Parking is provided at several surface lots surrounding the building along with 27 reserved spaces on the west side of the property.

#### OFFERING SUMMARY

| Available SF:   | 20,177 SF                       |
|-----------------|---------------------------------|
| Lease Rate:     | \$20.00 SF/yr Full Service      |
| Lot Size:       | 0.24 Acres                      |
| Building Size:  | 48,640 SF                       |
| Parking:        | Adjoining fee-based surface lot |
| Building Class: | А                               |
| Year Built:     | 1909                            |
| Year Renovated: | 2017                            |