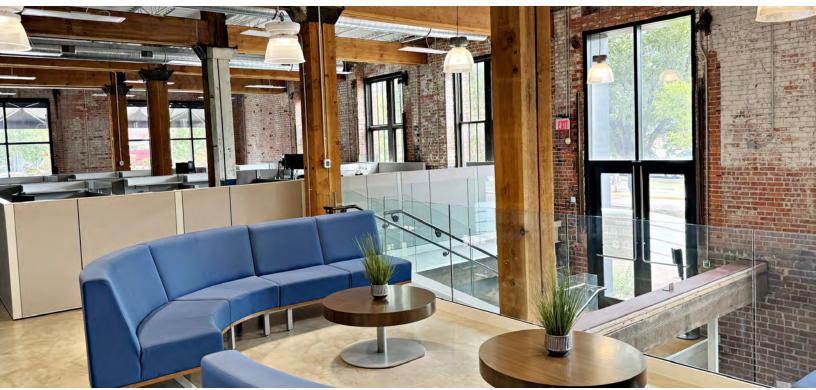

#### PROPERTY DESCRIPTION

The Plow Building was constructed in 1909 by the Rock Island Railroad Corporation. The building has since been renovated into a modern Class A jewel in the heart of Bricktown, Oklahoma City's premier live, work, play environment. Two contiguous floors of app. 10,000 SF each are offered to provide a modern, functional workspace with historic charm and an abundance of natural light. This is undoubtedly the best plug-and-play space in the city. The space is offered in move-in ready condition, having virtually no wear and tear from the previous tenant.

## THE PLOW BUILDING

29 EAST RENO AVENUE OKLAHOMA CITY, OK 73104

1st Floor

2nd Floor