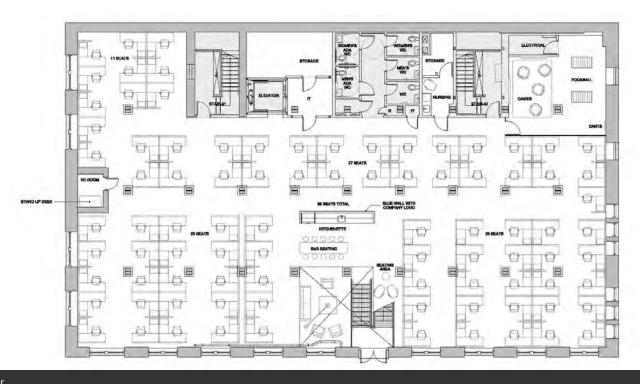

## THE PLOW BUILDING

29 EAST RENO AVENUE OKLAHOMA CITY, OK 73104

1st Floor

2nd Floor