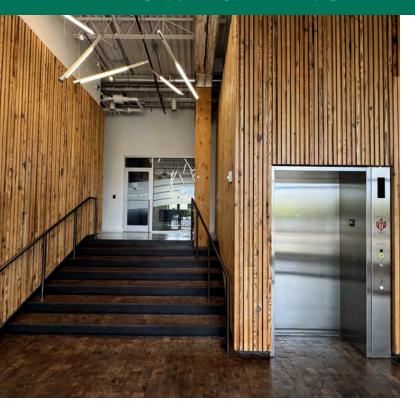

#### PROPERTY DESCRIPTION

The Plow Building was constructed in 1909 by the Rock Island Railroad Corporation. The building has since been renovated into a modern Class A jewel in the heart of Bricktown, Oklahoma City's premier live, work, play environment. Two contiguous floors of app. 10,000 SF each are offered to provide a modern, functional workspace with historic charm and an abundance of natural light. This is undoubtedly the best plug-and-play space in the city. The space is offered in move-in ready condition, having virtually no wear and tear from the previous tenant.