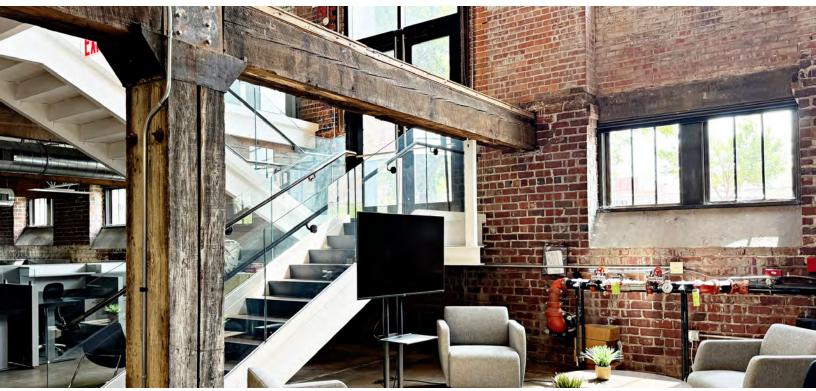

#### PROPERTY DESCRIPTION

The Plow Building was constructed in 1909 by the Rock Island Railroad Corporation. The building has since been renovated into a modern Class A jewel in the heart of Bricktown, Oklahoma City's premier live, work, play environment. Two contiguous floors of app. 10,000 SF each are offered to provide a modern, functional workspace with historic charm and an abundance of natural light. This is undoubtedly the best plug-and-play space in the city. The space is offered in move-in ready condition, having virtually no wear and tear from the previous tenant.

## THE PLOW BUILDING

29 EAST RENO AVENUE OKLAHOMA CITY, OK 73104

1st Floor

2nd Floor