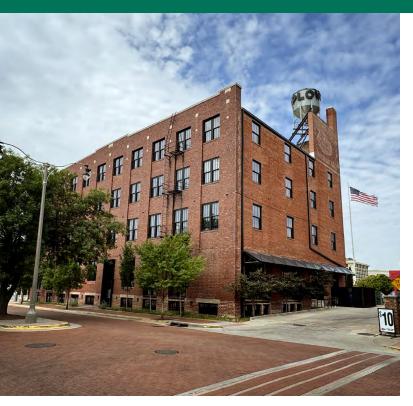

#### PROPERTY DESCRIPTION

The Plow Building was constructed in 1909 by the Rock Island Railroad Corporation. The building has since been renovated into a modern Class A jewel in the heart of Bricktown, Oklahoma City's premier live, work, play environment. Two contiguous floors of app. 10,000 SF each are offered to provide a modern, functional workspace with historic charm and an abundance of natural light. This is undoubtedly the best plug-and-play space in the city. The space is offered in move-in ready condition, having virtually no wear and tear from the previous tenant.

#### LOCATION DESCRIPTION

The Plow Building lies at the heart of the Bricktown District, literally on the border of the historic warehouse district and the more modern lower Bricktown development including the proposed Boardwalk at Bricktown/Dream Hotel development which will provide additional retail, hotel rooms and condominiums. Parking is provided at several surface lots surrounding the building along with 27 reserved spaces on the west side of the property.

#### OFFERING SUMMARY

| Available SF:   | 20,177 SF                       |
|-----------------|---------------------------------|
| Lease Rate:     | \$20.00 SF/yr Full Service      |
| Lot Size:       | 0.24 Acres                      |
| Building Size:  | 48,640 SF                       |
| Parking:        | Adjoining fee-based surface lot |
| Building Class: | А                               |
| Year Built:     | 1909                            |
| Year Renovated: | 2017                            |