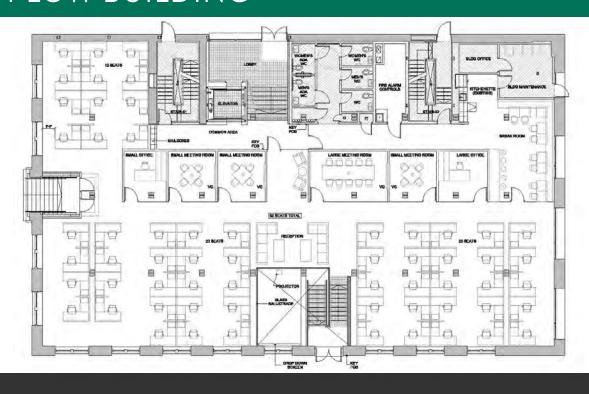

## THE PLOW BUILDING

29 EAST RENO AVENUE OKLAHOMA CITY, OK 73104

1st Floor

2nd Floor