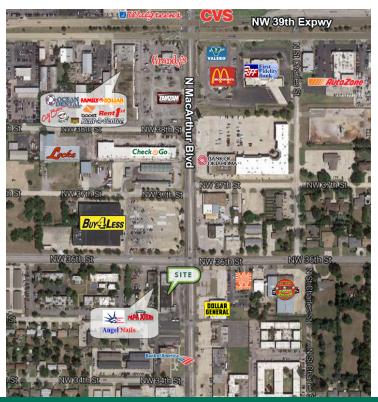

### **PROPERTY OVERVIEW**

Well located strip center on the southwest corner of NW 36th & N MacArthur Blvd.

Tenants include: Electra Wireless, Angel Nails, Papa John's Pizza, Liberty Tax and La Taqueria de Lagos.

Surrounding Tenants: Buy For Less, Dollar General, Jersey Mikes, McDonalds, CVS,

Walgreens, Family Dollar, Boost Mobile.

The property is in close proximity to Southern Nazarene University, which has

approximately 2,165 students.