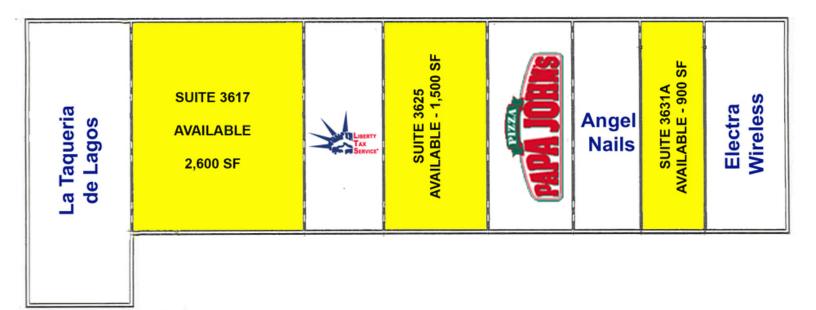

### **PROPERTY OVERVIEW**

Well located strip center on the southwest corner of NW 36th & N MacArthur Blvd.

Tenants include: Electra Wireless, Angel Nails, Papa John's Pizza, Liberty Tax and La Taqueria de Lagos.

09232020

| SPACES                 | LEASE RATE    | SPACE SIZE |  |
|------------------------|---------------|------------|--|
| 3617 N MacArthur Blvd  | \$11.00 SF/yr | 2,600 SF   |  |
| 3625 N MacArthur Blvd  | \$11.00 SF/yr | 1,500 SF   |  |
| 3631A N MacArthur Blvd | \$11.00 SF/yr | 900 SF     |  |