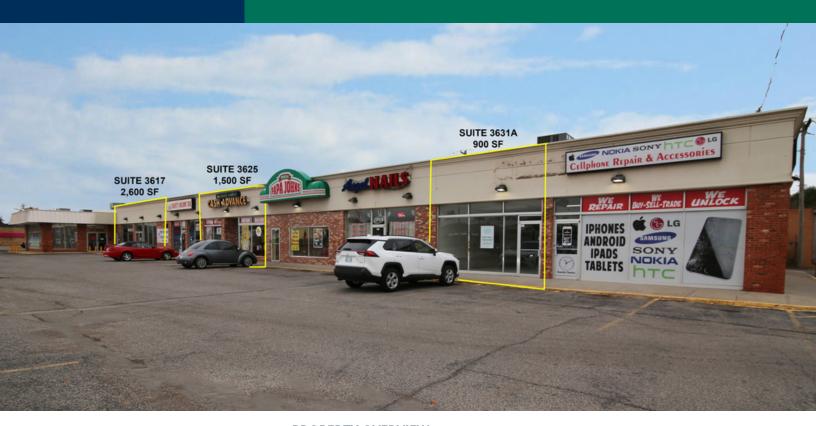

### Plaza 36

3615 - 3631 N MacArthur Blvd, Oklahoma City, OK 73122

### **PROPERTY OVERVIEW**

Well located strip center on the southwest corner of NW 36th & N MacArthur Blvd.

Tenants include: Electra Wireless, Angel Nails, Papa John's Pizza, Liberty Tax and La Taqueria de Lagos.

09232020

| SPACES                 | LEASE RATE    | SPACE SIZE |  |
|------------------------|---------------|------------|--|
| 3617 N MacArthur Blvd  | \$11.00 SF/yr | 2,600 SF   |  |
| 3625 N MacArthur Blvd  | \$11.00 SF/yr | 1,500 SF   |  |
| 3631A N MacArthur Blvd | \$11.00 SF/yr | 900 SF     |  |