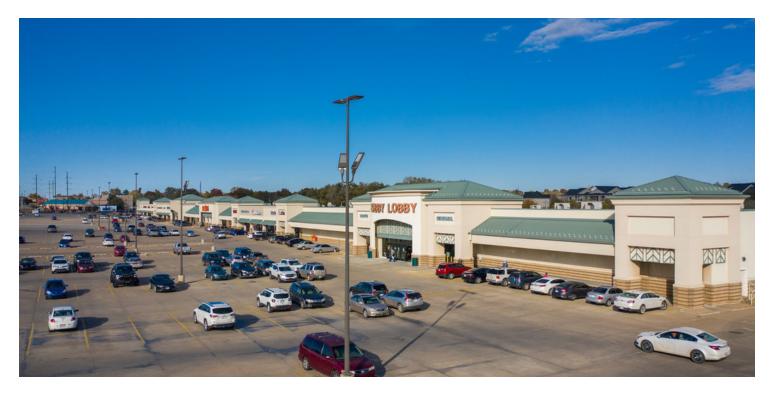

Lease Rate: Negotiable & NNN

NNN: Cam \$0.72 psf

> \$0.42 psf **Taxes**

> Insurance \$0.24 psf

Building Size: 202,633 PROPERTY OVERVIEW

Pioneer Square is a 202,633 square foot retail center located at the

highly trafficked intersection of North Perkins Road and Hall of

Fame in Stillwater, Oklahoma.

The Center is anchored by Hobby Lobby and Big Lots and a mixture

of national, regional and local tenants.

Traffic counts: East Hall of Fame (south of Center) 16,520 AADT

East McElroy Rd (north of Center) 14,050 AADT