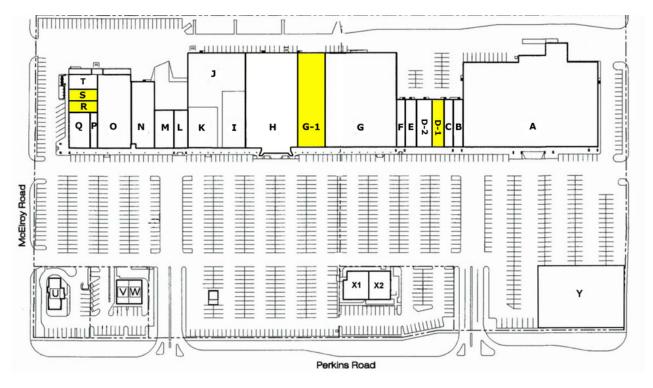

#### **RETAIL SPACE AVAILABLE**

SUITE G-1:

| Available SF  | 1 500 - 10 200 SE |
|---------------|-------------------|
| AVallable 2F. | 1 500 - 10 700 51 |

10.200 SF

SUITE D-1: 2,000 SF

SUITE R: 1,500 SF

SUITE S: 1,500 SF

# PIONEER SQUARE SHOPPING CENTER

603 N Perkins Road, Stillwater, OK 74075

| Suite | TENANT                    | SQ. FT. | Туре                      |  |  |
|-------|---------------------------|---------|---------------------------|--|--|
| Α     | Hobby Lobby               | 54,792  | craft store               |  |  |
| В     | Game Stop                 | 2,000   | game store                |  |  |
| С     | Jo & Co.                  | 2,000   | clothing boutique & Gifts |  |  |
| D-1   | AVAILABLE                 | 2,000   |                           |  |  |
| D-2   | OSCOC of Greater Oklahoma | 3,700   |                           |  |  |
| E     | Bath & Body Works         | 2,500   | bath shop                 |  |  |
| F     | GNC                       | 1,800   | health supplement store   |  |  |
| G     | Big Lots                  | 30,000  | discount variety store    |  |  |
| G-1   | AVAILABLE                 | 10,200  |                           |  |  |
| н     | Home Goods                | 23,000  |                           |  |  |
| 1     | Maurices                  | 6,000   | apparel                   |  |  |
| J     | B & V Body Works Gym      | 12,069  | exercise salon            |  |  |
| K     | American Eagle            | 4,920   | apparel                   |  |  |
| L     | Sprint                    | 2,400   | electronics               |  |  |
| M     | Payless ShoeSource        | 3,200   | family shoes              |  |  |
| N     | Buckle                    | 7,000   | apparel                   |  |  |
| 0     | Hibbett Sports            | 10,850  | sporting goods            |  |  |
| Р     | Claire's Boutique         | 1,125   | fashion accessories       |  |  |
| Q     | Kay Jewelers              | 3,375   | fine jewelry              |  |  |
| R     | AVAILABLE                 | 1,500   | boutique & salon          |  |  |
| S     | AVAILABLE                 | 1,500   | nail salon                |  |  |
| Т     | The Cigar Box             | 1,800   | smoke shop                |  |  |
| U     | Taco Bueno                | 2,175   | Mexican fast food         |  |  |
| V     | T-Mobile                  | 1,200   | wireless telephone        |  |  |
| W     | Little Caesar's           | 1,400   | pizza                     |  |  |
| X1    | Pie Five Pizza            | 2,975   | fast/casual food          |  |  |
| X2    | Five Guys                 | 2,925   | fast/casual food          |  |  |
| Υ     | Chick-Fil-A               | 4,227   | chicken restaurant        |  |  |
| 1     | Stillwater National Bank  | ATM     | ATM                       |  |  |