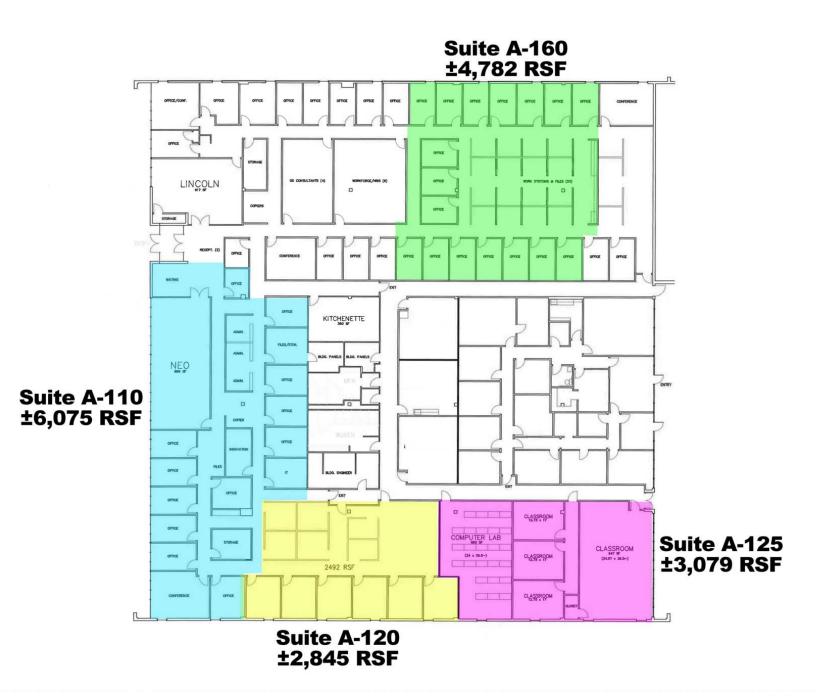

#### OFFERING SUMMARY

| Lease Rate:  | \$18.50 SF/yr |
|--------------|---------------|
| Suite A-110: | ±6.075 RSF    |
| Suite A-120: | ±2,845 RSF    |
| Suite A-125: | ±3,079 RSF    |
| Suite A-160: | ±4,782 RDF    |