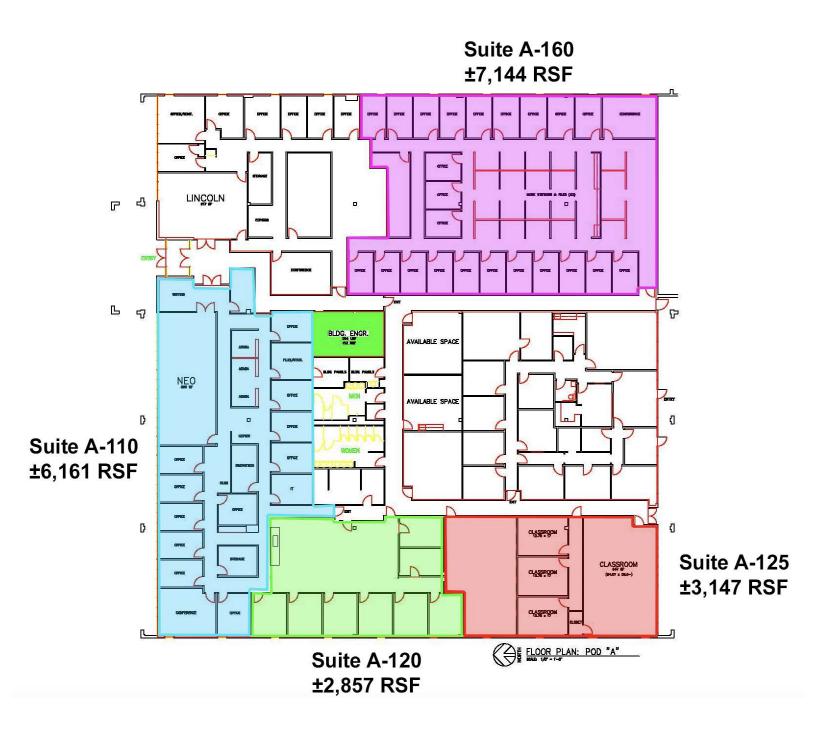

#### OFFERING SUMMARY

| Lease Rate:       | \$18.50 SF/yr |
|-------------------|---------------|
| Available Suites: |               |
| Suite A-110:      | ±6,161 RSF    |
| Suite A-120:      | ±2,857 RSF    |
| Suite A-125:      | ±3,147 RSF    |
| Suite A-160:      | ±7,144 RDF    |