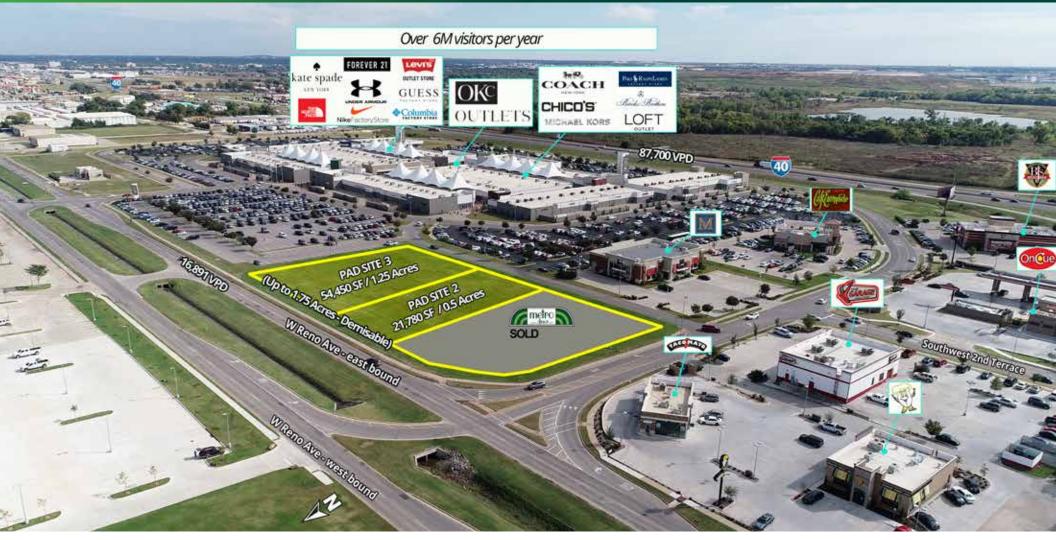

# OKC OUTLETS PAD SITES AVAILABLE OKC, OK

### 7628 West Reno Ave, Oklahoma City, OK 73127

### Two Pad Sites Available For Sale/Build to Suit/Lease

- Powerhouse center featuring 90 brand name outlets drawing nearly 6 million each year
- Excellent co-tenancy with strong performing brands like Polo Ralph Lauren Factory Store, Coach, and Nike Factory Store

# OKC OUTLETS PAD SITES AVAILABLE OKC, OK

7628 West Reno Ave, Oklahoma City, OK 73127

(Up to 1.75 Acres - Demisable)

#### OFFERED FOR SALE/BUILD TO SUIT/LEASE

| Sale Price              | \$19.00 / SF     |
|-------------------------|------------------|
| For Lease/Build to Suit | Negotiable       |
| Available SF:           | 0.5 - 1.75 Acres |
| Lot Size                | 1.75 Acres       |