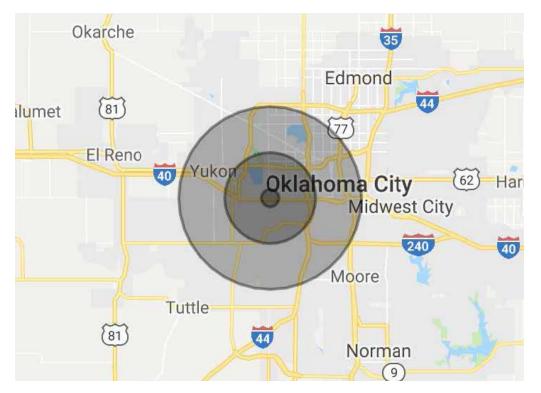

#### DEMOGRAPHIC MAP

#### DEMOGRAPHICS

| POPULATION                              | 1 MILE          | 5 MILES                  | 10 MILES            |
|-----------------------------------------|-----------------|--------------------------|---------------------|
| Total Population                        | 2,791           | 138,490                  | 555,352             |
| Median Age                              | 26.9            | 34.8                     | 36.1                |
| Median (Male) Population                | 48%             | 49.4%                    | 49.5%               |
| Median (Female)                         | 52%             | 50.6%                    | 50.5%               |
|                                         |                 |                          |                     |
| HOUSEHOLDS & INCOME                     | 1 MILE          | 5 MILES                  | 10 MILES            |
| HOUSEHOLDS & INCOME<br>Total Households | 1 MILE<br>1,011 | <b>5 MILES</b><br>52,694 | 10 MILES<br>218,817 |
|                                         |                 |                          |                     |
| Total Households                        | 1,011           | 52,694                   | 218,817             |
| Total Households<br># of persons per HH | 1,011<br>2.7    | 52,694<br>2.6            | 218,817<br>2.5      |