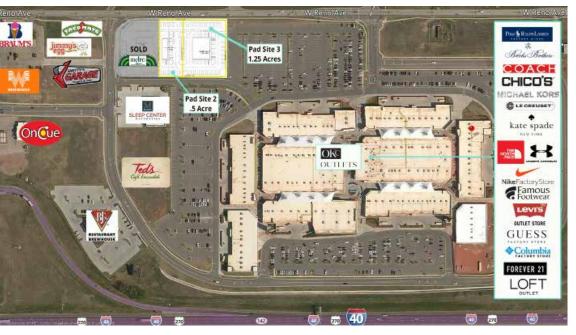

#### SITE PLAN

Lafe fu-

PRICE EDWARDS

&COMPANY

# OKC OUTLETS PAD SITES AVAILABLE OKC, OK

7628 West Reno Ave, Oklahoma City, OK 73127

(Up to 1.75 Acres - Demisable)

#### OFFERED FOR SALE/BUILD TO SUIT/LEASE

| Sale Price              | \$19.00 / SF     |
|-------------------------|------------------|
| For Lease/Build to Suit | Negotiable       |
| Available SF:           | 0.5 - 1.75 Acres |
| Lot Size                | 1.75 Acres       |