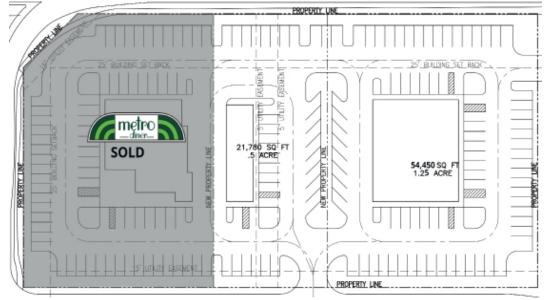

#### SITE PLAN

Lafe fu-

PRICE EDWARDS

&COMPANY

# OKC OUTLETS PAD SITES AVAILABLE OKC, OK

7628 West Reno Ave, Oklahoma City, OK 73127

(Up to 1.75 Acres - Demisable)

#### OFFERED FOR SALE/BUILD TO SUIT/LEASE

| Sale Price              | \$19.00 / SF     |
|-------------------------|------------------|
| For Lease/Build to Suit | Negotiable       |
| Available SF:           | 0.5 - 1.75 Acres |
| Lot Size                | 1.75 Acres       |