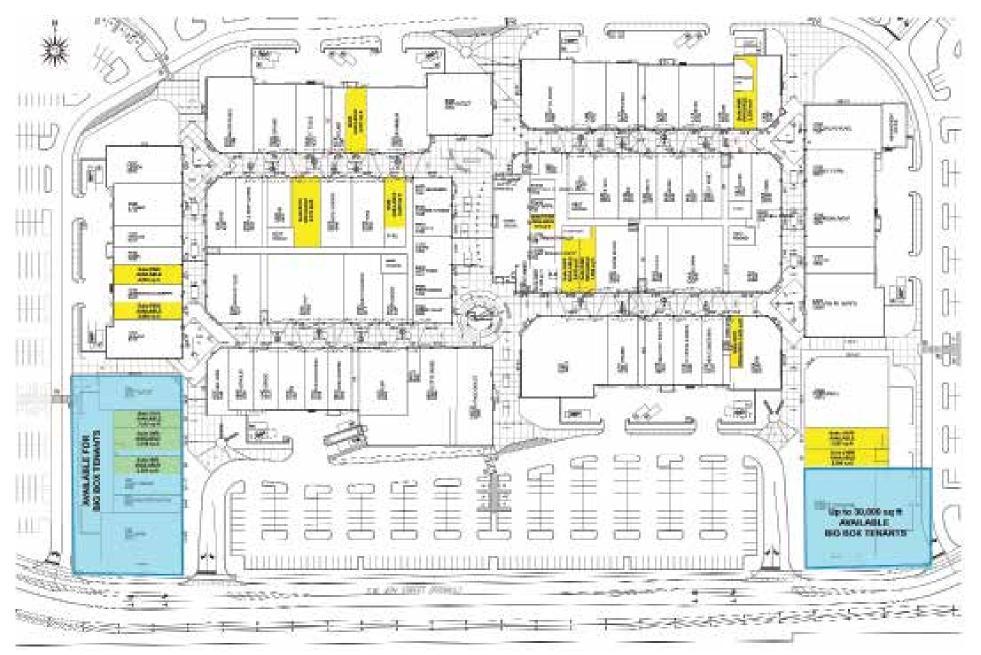

#### SITE PLAN

Lafe fu-

PRICE EDWARDS

&COMPANY

## SPACE AVAILABLE AT OKC OUTLETS OKC, OK

7628 West Reno Ave, Oklahoma City, OK 73127

| AVAILAB       | ELE SUITES |                 |              |
|---------------|------------|-----------------|--------------|
| Lease Rate    |            | Negotiable      |              |
| Available SF: |            | 774 Sq Ft - 30, | 000 Sq Ft    |
| Suite #       | Sq Ft      | Suite #         | Sq Ft        |
| 1950          | 2,563      | A105            | 2,360        |
| 1960          | 3,018      | D460            | 1,888        |
| 1970          | 2,597      | D470            | 2,013        |
| F605          | 2,464      | FC494           | 774          |
| F620          | 2,863      | G701            | 1,402        |
| E540          | 2,248      | J1060           | 2,599        |
| E570          | 4,013      | J1070           | 3,567        |
| B230          | 2,767      | Bldg I & J      | up to 30,000 |