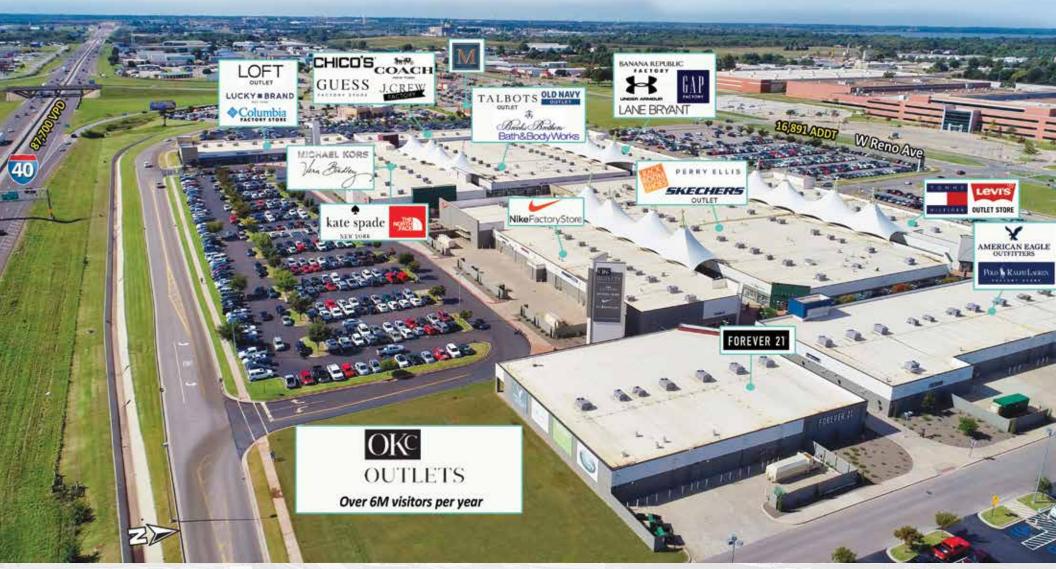

### SPACE AVAILABLE AT OKC OUTLETS OKC, OK

7628 West Reno Ave, Oklahoma City, OK 73127

#### **PROPERTY OVERVIEW**

OKC Outlets is located just 10 minutes from downtown Oklahoma City and is the only Outlet center in the state. Excellent co-tenancy with 340,000 square feet of strongly performing brands like Polo Ralph Lauren Factory Store, Coach, Nike Factory Store, Michael Kors, Kate Spade, Tommy Hilfiger, Brooks Brothers Factory Store, J.Crew Factory, Talbots Outlet, Banana Republic Factory Store, Vera Bradley and much more. Easy access from I-40. Restaurants in the area include The Garage, Ted's Café Escondido, BI's Restaurant and Brewhouse, Jimmy's Egg and many more.

#### PROPERTY HIGHLIGHTS

- Powerhouse center featuring 90 brand name outlets drawing over 6 million people from the entire state of Oklahoma and beyond
- 171.3 miles average distance traveled
- 1.1 visits per month on average
- 1 1/2 hour average dwell time
- 26% of shoppers live in households with \$100,000+ household income
- 1/3 of all shoppers reside outside Oklahoma with 10% from Texas and 7% from Kansas