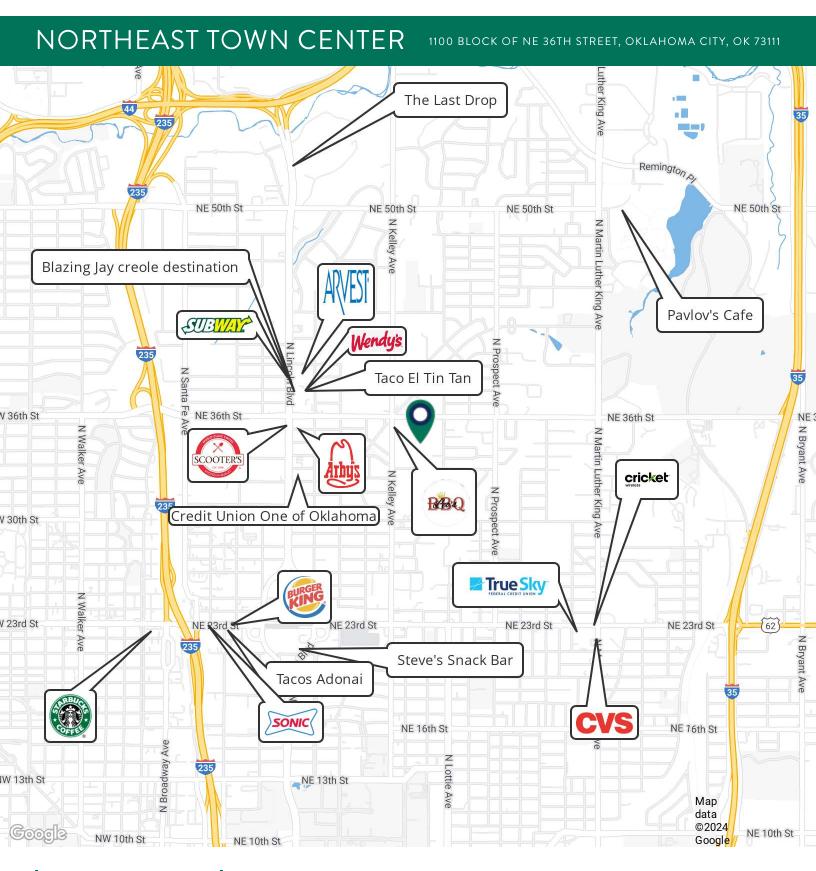

### **BRANDY RUNDEL**

Map data ©2024 Google

| POPULATION           | 1 MILE | 3 MILES | 5 MILES |
|----------------------|--------|---------|---------|
| Total Population     | 6,394  | 50,588  | 139,066 |
| Average Age          | 41     | 39      | 39      |
| Average Age (Male)   | 39     | 38      | 38      |
| Average Age (Female) | 42     | 40      | 39      |
| HOUSEHOLDS & INCOME  | 1 MILE | 3 MILES | 5 MILES |
|                      |        |         |         |
| Total Households     | 2,878  | 24,448  | 61,363  |
| # of Persons per HH  | 2,878  | 24,448  | 61,363  |
|                      |        |         |         |

35

Demographics data derived from AlphaMap

11112024