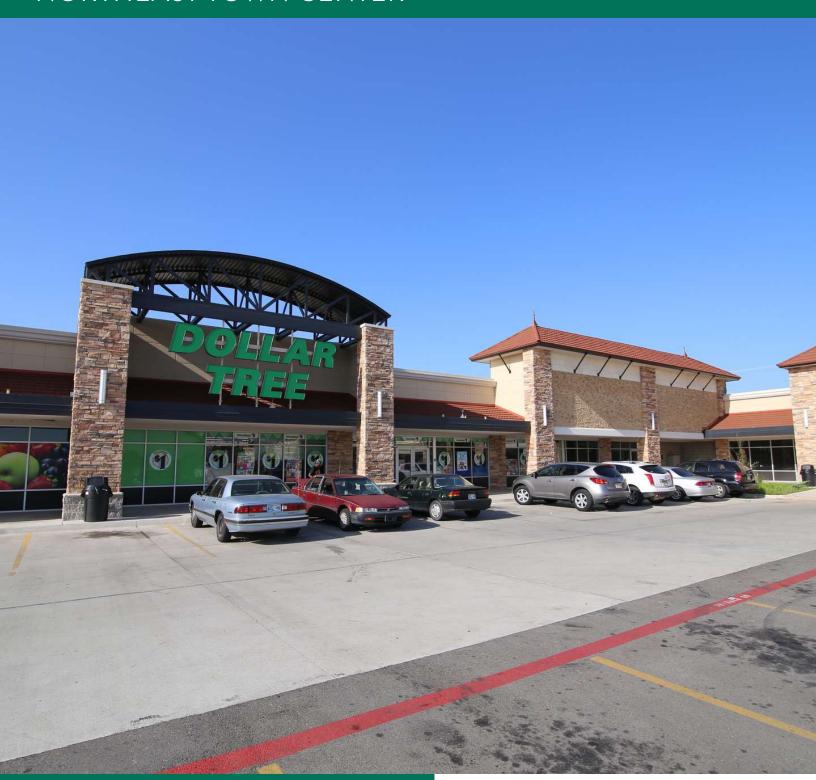

#### PROPERTY DESCRIPTION

Located in the 1100 Block of NE 36th Street, Oklahoma City, Northeast Town Center is a dynamic retail hub undergoing significant renovations. Anchored by the Department of Human Services, Dollar Tree, and a Learning Academy, the center serves a broad community, meeting family support, educational, and retail needs.

This vibrant mix of tenants offers an ideal environment for quick-service or fast-casual restaurants looking to thrive alongside national brands and high-traffic generators. Flexible leasing options are available, and the revitalized center is poised to become a key destination in the area.