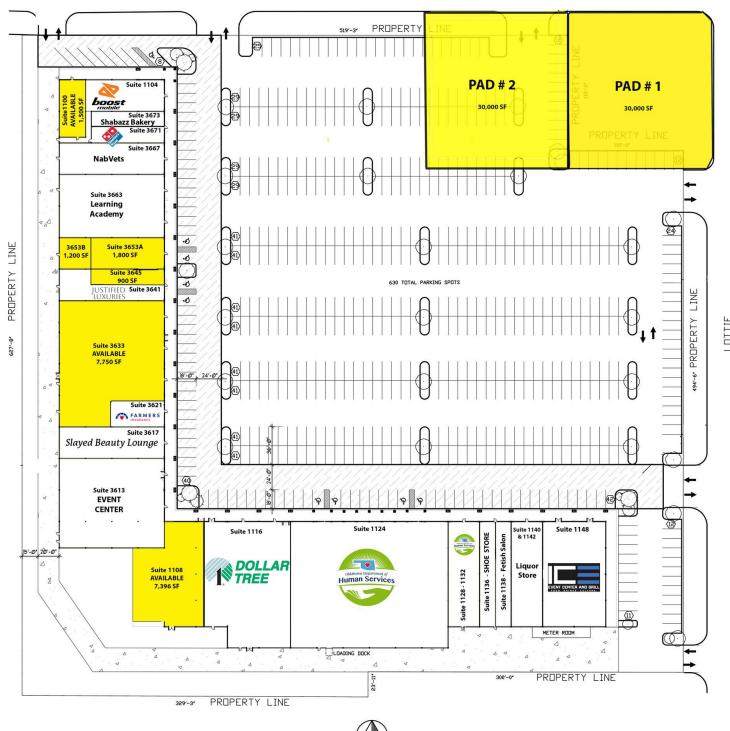

#### PROPERTY HIGHLIGHTS

- · Limited Retail Competition
- · Only 'New' Center in Market
- Competitive Rates and Tenant Allowances
- Reach under served Market
- 2 Pad Sites Available

### OFFERING SUMMARY

| Lease Rate:    | \$14.00 SF/yr (NNN) |
|----------------|---------------------|
| NNN Rate:      | \$2.50 SF/yr        |
| Available SF:  | 900 - 7,750 SF      |
| Building Size: | 96,000 SF           |
|                |                     |

| SPACES      | LEASE RATE    | SPACE SIZE |
|-------------|---------------|------------|
| Suite 3653A | \$14.00 SF/yr | 1,800 SF   |
| Suite 3653B | \$14.00 SF/yr | 1,200 SF   |
| Suite 3645  | \$14.00 SF/yr | 900 SF     |
| Suite 3633  | \$14.00 SF/yr | 7,750 SF   |
| Suite 1108  | \$14.00 SF/yr | 7,396 SF   |
| Suite 1100  | \$14.00 SF/yr | 1,500 SF   |