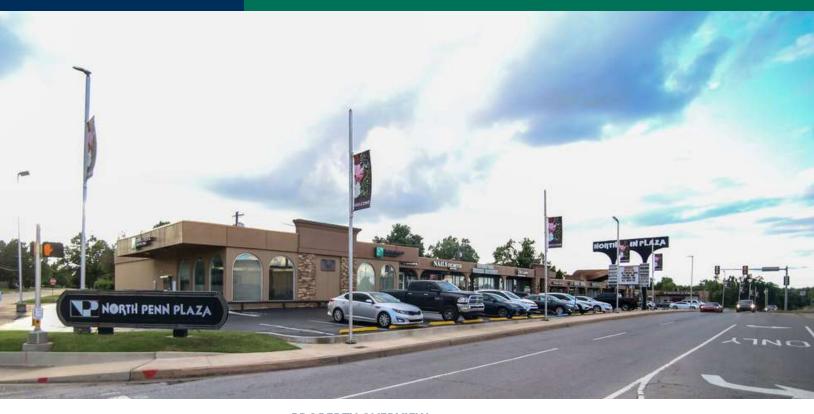

5601 - 5645 N Pennsylvania Ave, Oklahoma City, OK 73112

### **PROPERTY OVERVIEW**

North Penn Plaza is a mixed-use center located directly west of Penn Square Mall. The center is positioned at a prominent intersection, encompassing over 32,000 square feet. with a great variety of retail.

### **PROPERTY HIGHLIGHTS**

- High visibility location
- Strong Demographics
- Ample Parking
- Adjacent to Penn Square Mall

| SPACES                  | LEASE RATE    | SPACE SIZE |                        |
|-------------------------|---------------|------------|------------------------|
| 5615 N Pennsylvania Ave | \$20.00 SF/yr | 2,900 SF   |                        |
| 5637 N Pennsylvania Ave | \$20.00 SF/yr | 6,632 SF   | can expand to 8,641 SF |