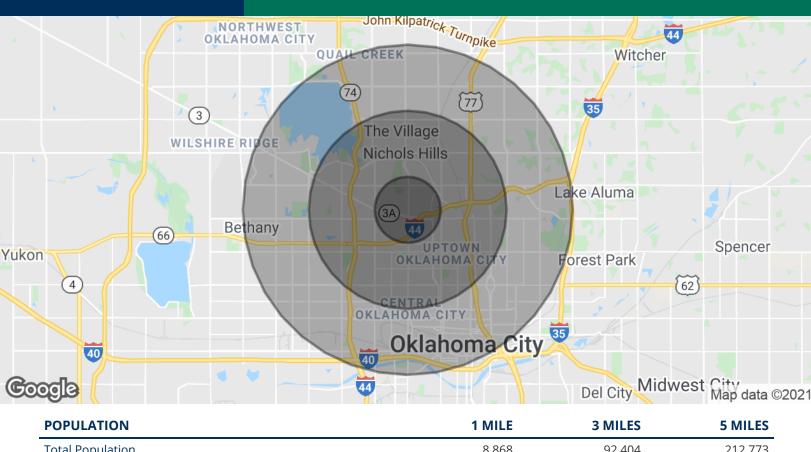

5601 - 5645 N Pennsylvania Ave, Oklahoma City, OK 73112

5601 - 5645 N Pennsylvania Ave, Oklahoma City, OK 73112

5601 - 5645 N Pennsylvania Ave, Oklahoma City, OK 73112

| POPULATION           | 1 MILE | 3 MILES | 5 MILES |
|----------------------|--------|---------|---------|
| Total Population     | 8,868  | 92,404  | 212,773 |
| Average age          | 45.1   | 36.2    | 36.2    |
| Average age (Male)   | 41.9   | 34.6    | 34.6    |
| Average age (Female) | 46.6   | 37.5    | 37.2    |
| HOUSEHOLDS & INCOME  | 1 MILE | 3 MILES | 5 MILES |

| Total households    | 4,747     | 41,877    | 92,212    |
|---------------------|-----------|-----------|-----------|
| # of persons per HH | 1.9       | 2.2       | 2.3       |
| Average HH income   | \$75,948  | \$65,332  | \$57,179  |
| Average house value | \$237,176 | \$194,817 | \$160,078 |