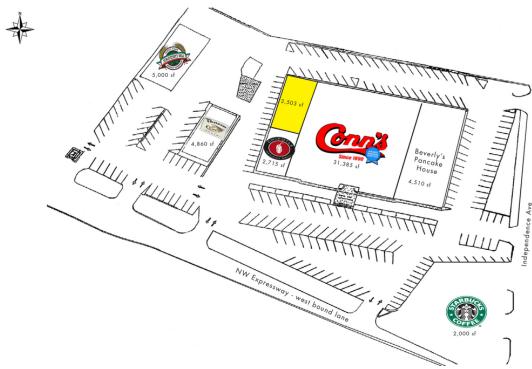

# PROPERTY OVERVIEW

Available SF: 3,503 SF

Midland Center is ideally located across the street from Integris Baptist Medical Center. This center has a wonderful Tenant mix providing a large volume of traffic. the Tenants are Conn's, Beverly's Pancake House,

Chipotles, Starbucks, Panera Bread and Schlotzsky's Deli.

Lease Rate: Negotiable

Catering, storage, back office space now available.

Lot Size: 3.16 Acres

Traffic Counts: NW Expressway - East 37,289

NW Expressway - West 59,362

Building Size: 41,560