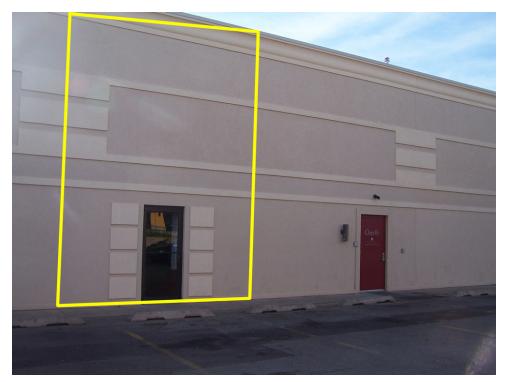

# PROPERTY OVERVIEW

Available SF: 3,503 SF

Midland Center is ideally located across the street from Integris Baptist Medical Center. This center has a wonderful Tenant mix providing a large volume of traffic. the Tenants are Conn's, Beverly's Pancake House,

Chipotles, Starbucks, Panera Bread and Schlotzsky's Deli.

Lease Rate: Negotiable

Catering, storage, back office space now available.

Lot Size: 3.16 Acres

Traffic Counts: NW Expressway - East 37,289

NW Expressway - West 59,362