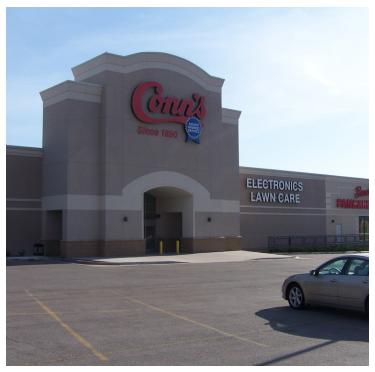

# MIDLAND CENTER

3315 NW Expressway, Oklahoma City, OK 73112

# PROPERTY OVERVIEW

Available SF: 3,503 SF

Midland Center is ideally located across the street from Integris Baptist Medical Center. This center has a wonderful Tenant mix providing a large volume of traffic. the Tenants are Conn's, Beverly's Pancake House,

Chipotles, Starbucks, Panera Bread and Schlotzsky's Deli.

Lease Rate: Negotiable

Catering, storage, back office space now available.

Lot Size: 3.16 Acres

Traffic Counts: NW Expressway - East 37,289

NW Expressway - West 59,362