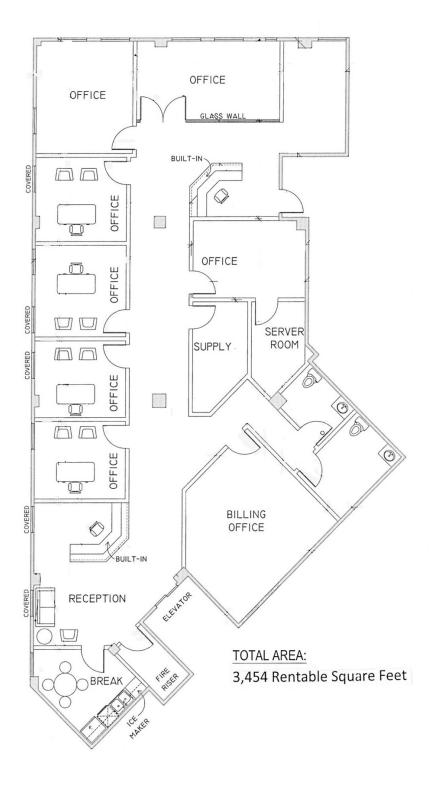

king is available with free surface a parking for employees across the street to the east.

#### LOCATION OVERVIEW

Midtown is a trendy, walkable district north of downtown Oklahoma City. Along with creative, hip office spaces, the area is known for an eclectic group of gastropubs, micro-breweries, rat pack style cocktail lounges and german-style beer halls. There always seems to be something trending in Midtown. In the Plaza Court Building, along with a beautiful office you will find a full services YMCA, McNelly's Irish Pub, a yoga studio and an optical shop. The Ambassador Hotel to the east and numerous apartment complexes in the immediate area make this an ideal location to live, work and play.

For more information please contact:























# Plaza Court - Mezzanine