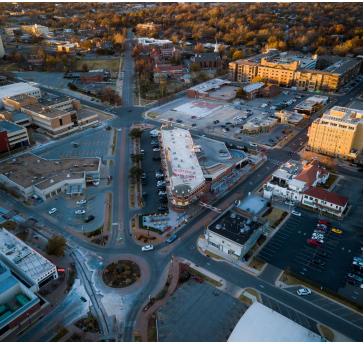

Market: Central Business District

**Sub Market:** Midtown

**Cross Streets:** NW 10th & Walker

#### LOCATION OVERVIEW

Midtown is a trendy, walkable district north of downtown Oklahoma City. Along with creative, hip office spaces, the area is known for an eclectic group of gastropubs, micro-breweries, rat pack style cocktail lounges and german-style beer halls. There always seems to be something trending in Midtown. In the Plaza Court Building, along with a beautiful office you will find a full services YMCA, McNelly's Irish Pub, a yoga studio and an optical shop. The Ambassador Hotel to the east and numerous apartment complexes in the immediate area make this an ideal location to live, work and play.