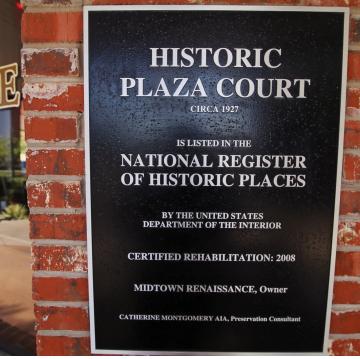

### OFFICE SPACE NOW AVAILABLE

Available SF:

Lease Rate: 18.00 SF/yr (NNN)

**Lot Size:** 1.0 Acres

**Building Size:** 38.501 SF

**Building Class:** 

**Year Built:** 1927

Renovated: 2007