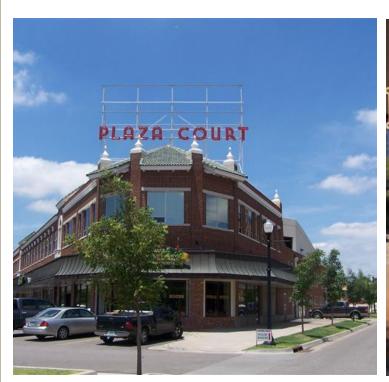

## **PLAZA COURT OFFICES**

1100 N Classen Drive, Oklahoma City, OK 73106

### OFFICE SPACE NOW AVAILABLE

Available SF:

Lease Rate: 18.00 SF/yr (NNN)

**Lot Size:** 1.0 Acres

**Building Size:** 38.501 SF

**Building Class:** 

**Year Built:** 1927

Renovated: 2007

#### LOCATION OVERVIEW

Midtown is a trendy, walkable district north of downtown Oklahoma City. Along with creative, hip office spaces, the area is known for an eclectic group of gastropubs, micro-breweries, rat pack style cocktail lounges and german-style beer halls. There always seems to be something trending in Midtown. In the Plaza Court Building, along with a beautiful office you will find a full services YMCA, McNelly's Irish Pub, a yoga studio and an optical shop. The Ambassador Hotel to the east and numerous apartment complexes in the immediate area make this an ideal location to live, work and play.