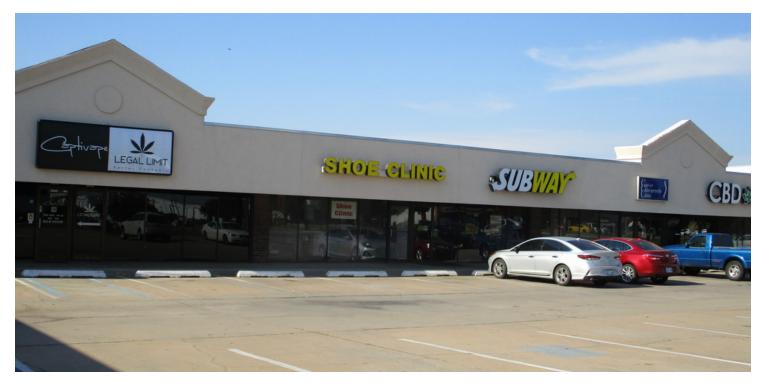

## **PROPERTY OVERVIEW**

Available SF: 1,200 - 2,400 SF

Memorial Road Plaza is an established Center, located just west of Broadway Extension (Hwy 77) on the highly traveled Memorial Road corridor.

Lease Rate: \$14.00 SF/yr (Gross)

This Plaza is home to several national and local tenants offering excellent co-tenancy, foot traffic, visibility and easy access.

Lot Size: 1.83 Acres

#### **AVAILABLE SPACES - INLINE**

| Year Built: | 1984 |
|-------------|------|
|             |      |

|  | SPACE             | LEASE RATE    | SIZE (SF) |
|--|-------------------|---------------|-----------|
|  | 536 E Memorial Rd | \$14.00 SF/yr | 2,400 SF  |
|  | 542 E Memorial Rd | \$14.00 SF/yr | 1,200 SF  |