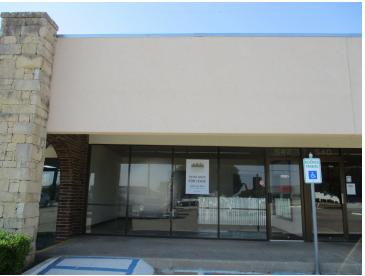

## **PROPERTY OVERVIEW**

Available SF: 1,200 - 2,400 SF

Memorial Road Plaza is an established Center, located just west of Broadway Extension (Hwy 77) on the highly traveled Memorial Road corridor.

Lease Rate: \$14.00 SF/yr (Gross)

This Plaza is home to several national and local tenants offering excellent co-tenancy, foot traffic, visibility and easy access.

Lot Size: 1.83 Acres

## East Memorial Rd

Suite 536 - 2,400 sq ft available

Suite 542 - 1,200 sq ft available