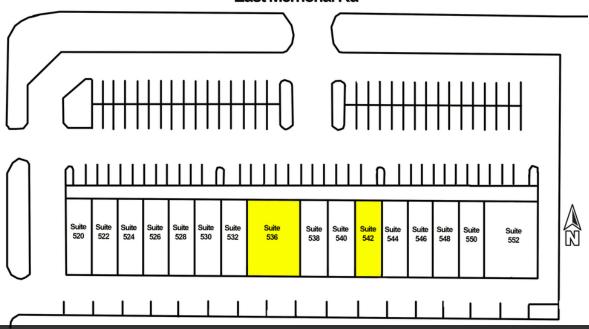

#### **AVAILABLE SPACES - INLINE**

| Year Built: | 1984 |
|-------------|------|
|             |      |

|  | SPACE             | LEASE RATE    | SIZE (SF) |
|--|-------------------|---------------|-----------|
|  | 536 E Memorial Rd | \$14.00 SF/yr | 2,400 SF  |
|  | 542 E Memorial Rd | \$14.00 SF/yr | 1,200 SF  |

## East Memorial Rd

Suite 536 - 2,400 sq ft available

Suite 542 - 1,200 sq ft available