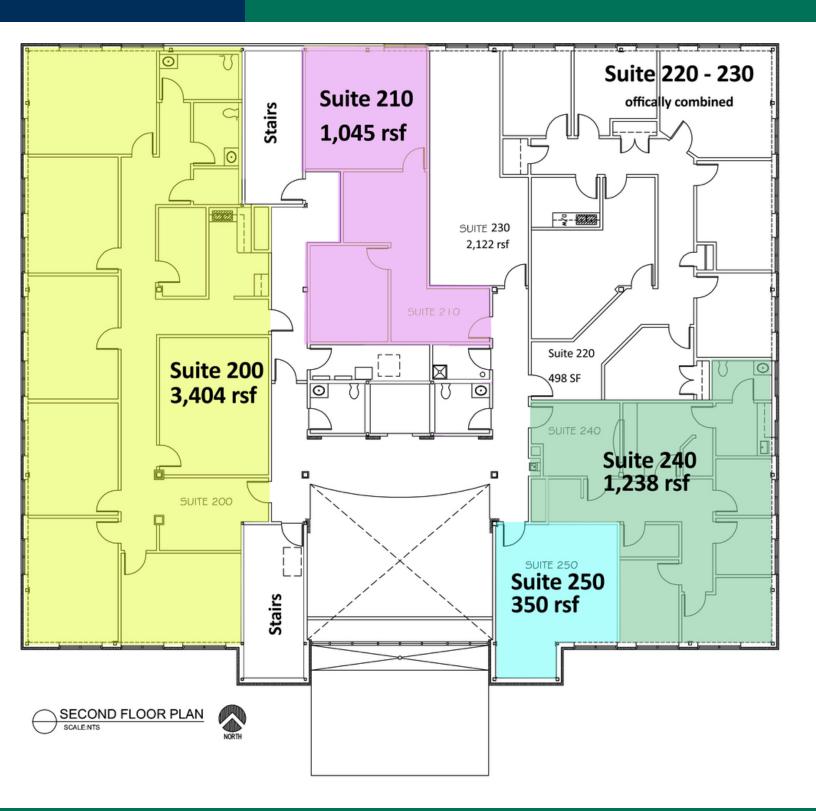

#### **PROPERTY HIGHLIGHTS**

- Office and Medical Use
- Elevator

| SPACES    | LEASE RATE    | SPACE SIZE |
|-----------|---------------|------------|
| Suite 150 | \$22.00 SF/yr | 5,443 SF   |
| Suite 170 | \$22.00 SF/yr | 2,071 SF   |
| Suite 200 | \$22.00 SF/yr | 3,404 SF   |
| Suite 210 | \$22.00 SF/yr | 1,045 SF   |
| Suite 240 | \$22.00 SF/yr | 1,238 SF   |