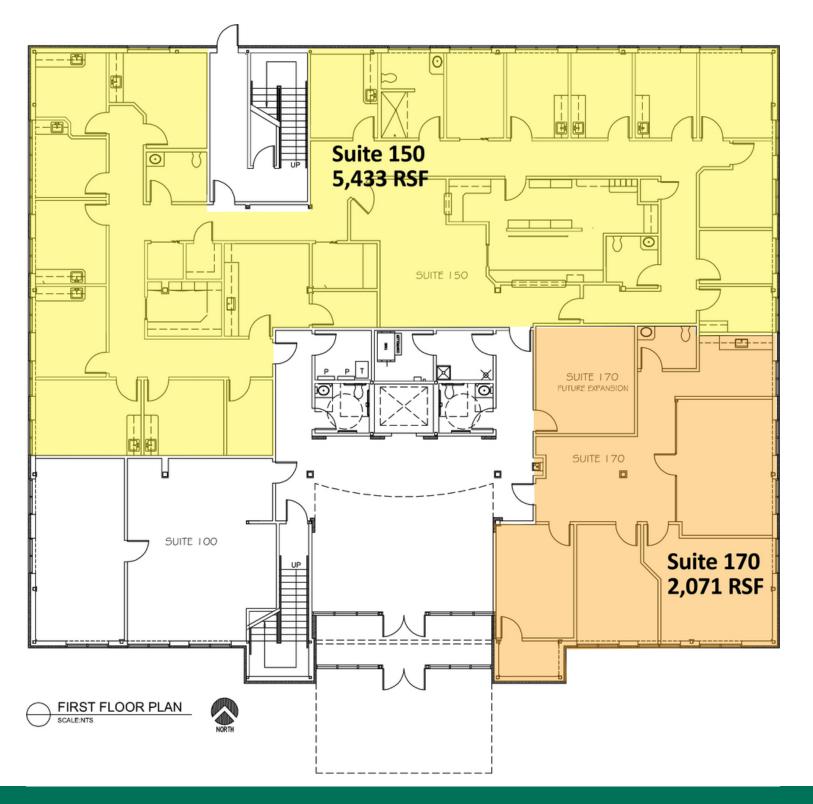

#### **PROPERTY HIGHLIGHTS**

- Office and Medical Use
- Elevator

| SPACES    | LEASE RATE    | SPACE SIZE |
|-----------|---------------|------------|
| Suite 150 | \$22.00 SF/yr | 5,443 SF   |
| Suite 170 | \$22.00 SF/yr | 2,071 SF   |
| Suite 200 | \$22.00 SF/yr | 3,404 SF   |
| Suite 210 | \$22.00 SF/yr | 1,045 SF   |
| Suite 240 | \$22.00 SF/yr | 1,238 SF   |