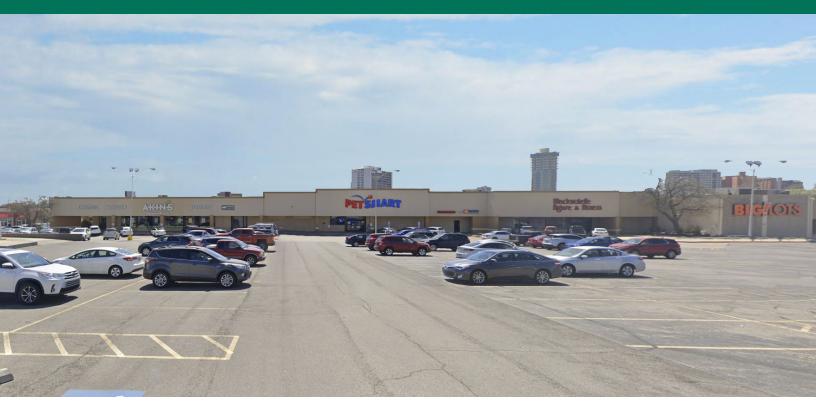

#### PROPERTY DESCRIPTION

Mayfair Place is located at the southwest corner of NW 63rd & N May Ave which is one of the busiest intersections in north Oklahoma City. Over 48,000 cars pass the shopping center daily.

Large End-Cap space is now available.

Tenants include: Big Lots, PetsMart, Chick-Fil-A, Bill Veazy's and Piatto Italian Kitchen.