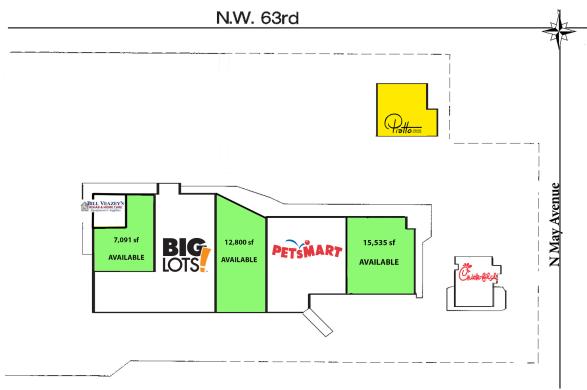

Large End-Cap space is now available.

Tenants include: Big Lots, PetsMart, Chick-Fil-A, Bill Veazy's and Piatto Italian Kitchen.

#### OFFERING SUMMARY

**Lease Rate** 

| Available SF:  |                       | 7,091 - 15,535 SF |  |
|----------------|-----------------------|-------------------|--|
|                |                       |                   |  |
| Building Size: |                       | 95,000 SF         |  |
| CDACEC         | LEACE DATE            | CDA CE CIZE       |  |
| SPACES         | LEASE RATE            | SPACE SIZE        |  |
| 3016           | \$12.00 - 16.00 SF/yr | 7,091 SF          |  |
| 2924           | \$12.00 - 16.00 SF/yr | 15,535 SF         |  |
| 2950           | \$12.00 - 16.00 SF/yr | 12,800 SF         |  |
|                |                       |                   |  |