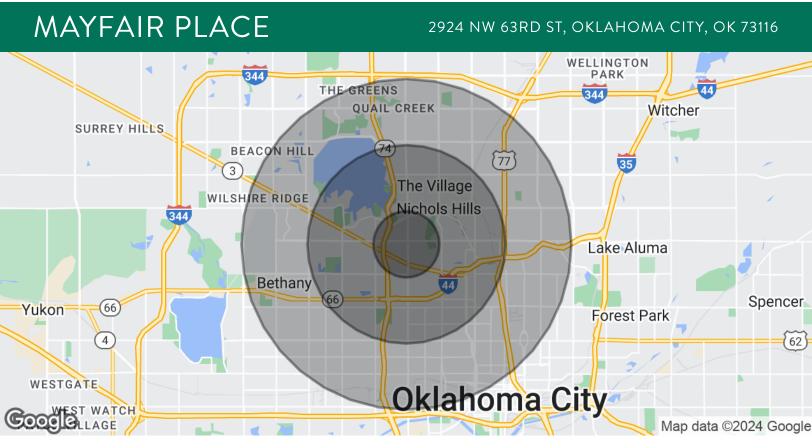

# PRICE EDWARDS AND CO.

| POPULATION                             | 1 MILE          | 3 MILES         | 5 MILES  |
|----------------------------------------|-----------------|-----------------|----------|
| Total Population                       | 10,094          | 86,884          | 243,036  |
| Average Age                            | 41.6            | 37.9            | 35.5     |
| Average Age (Male)                     | 38.2            | 35.8            | 34.3     |
| Average Age (Female)                   | 44.9            | 39.4            | 36.5     |
| HOUSEHOLDS & INCOME                    | 1 MILE          | 3 MILES         | 5 MILES  |
| Total Households                       | 5,276           | 40,109          | 105,962  |
|                                        |                 |                 |          |
| # of Persons per HH                    | 1.9             | 2.2             | 2.3      |
| # of Persons per HH  Average HH Income | 1.9<br>\$73,493 | 2.2<br>\$66,854 | \$58,444 |
| <u> </u>                               |                 |                 |          |