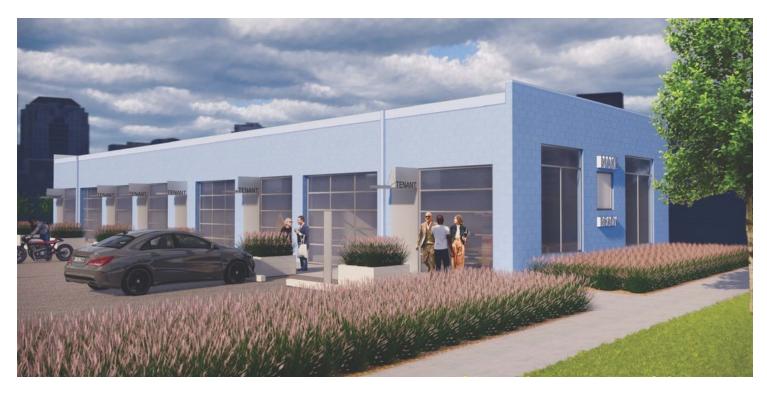

### **PROPERTY OVERVIEW**

Available SF: 468 - 953 SF

Only two suites left!

(MG)

Make Ready is designed and built with small business owners in mind. Leases are short term and include a move-in-ready suite with HVAC, electric outlets and lighting, finished ceilings and floors, kitchenette, and access to a restroom.

#### **PROPERTY HIGHLIGHTS**

Building Size: 3,739

• New suites - the building is currently under construction

- Free parking
- All inclusive pricing

Market: Midtown

Sign opportunity for all suites

• Easy access to downtown and highways via NW 13th Street