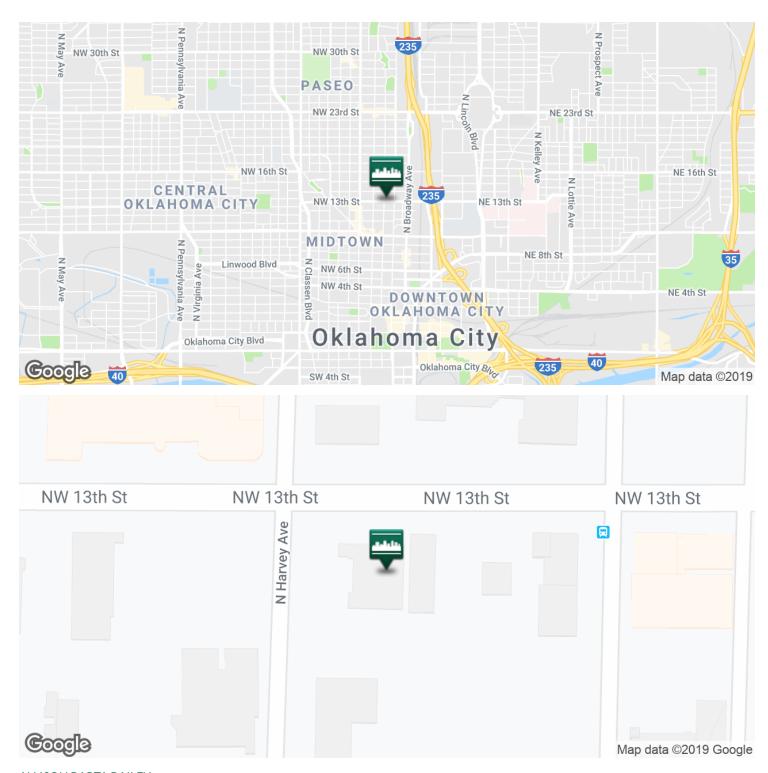

,739

• New suites - the building is currently under construction

- Free parking
- All inclusive pricing

Market: Midtown

Sign opportunity for all suites

• Easy access to downtown and highways via NW 13th Street

### ALLISON BARTA BAILEY

Additional Photos





### **ALLISON BARTA BAILEY**

Available Spaces



**LEASE TYPE** | MG

**TOTAL SPACE** | 468 - 953 SF

**LEASE TERM** | 12 months

**LEASE RATE** | \$1,100 - \$2,250 per month







| SUITE                   | TENANT    | SIZE (SF) | LEASE RATE        |
|-------------------------|-----------|-----------|-------------------|
| 214 NW 13th St, Suite 1 | Available | 953 SF    | \$2,250 per month |
| 214 NW 13th St, Suite 4 | Available | 468 SF    | \$1,100 per month |

#### **ALLISON BARTA BAILEY**

Location Maps - Midtown, OKC





### ALLISON BARTA BAILEY