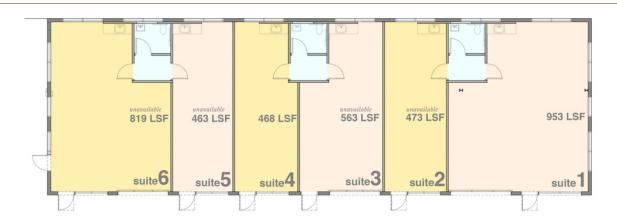

### **PROPERTY OVERVIEW**

Available SF: 468 - 953 SF

Only two suites left!

(MG)

Make Ready is designed and built with small business owners in mind. Leases are short term and include a move-in-ready suite with HVAC, electric outlets and lighting, finished ceilings and floors, kitchenette, and access to a restroom.

All suites are an open floor plan with a shared access to a finished restroom.

Parking: Free, on site

Tenant can take possession of their suite beginning July 1, 2019.

### **ALLISON BARTA BAILEY**

Available Spaces

**LEASE TYPE** | MG

**TOTAL SPACE** | 468 - 953 SF

**LEASE TERM** | 12 months

**LEASE RATE** | \$1,100 - \$2,250 per month

| SUITE                   | TENANT    | SIZE (SF) | LEASE RATE        |
|-------------------------|-----------|-----------|-------------------|
| 214 NW 13th St, Suite 1 | Available | 953 SF    | \$2,250 per month |
| 214 NW 13th St, Suite 4 | Available | 468 SF    | \$1,100 per month |