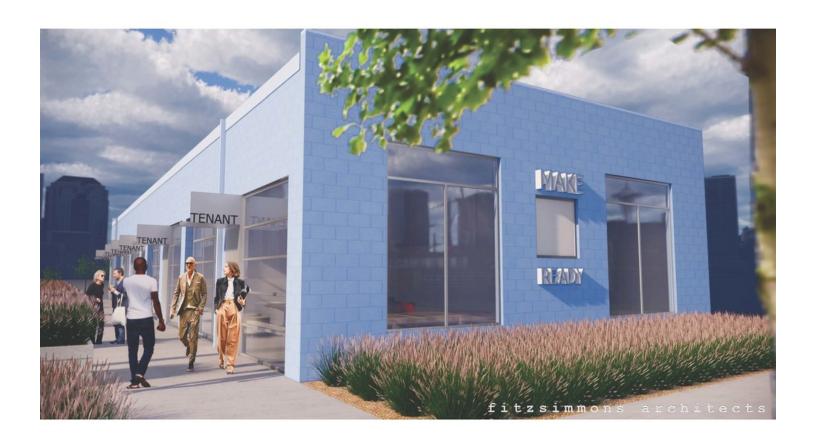

### **PROPERTY OVERVIEW**

Available SF: 468 - 953 SF

Only two suites left!

(MG)

Make Ready is designed and built with small business owners in mind. Leases are short term and include a move-in-ready suite with HVAC, electric outlets and lighting, finished ceilings and floors, kitchenette, and access to a restroom.

#### **PROPERTY HIGHLIGHTS**

Building Size: 3,739

• New suites - the building is currently under construction

- Free parking
- All inclusive pricing

Market: Midtown

Sign opportunity for all suites

• Easy access to downtown and highways via NW 13th Street