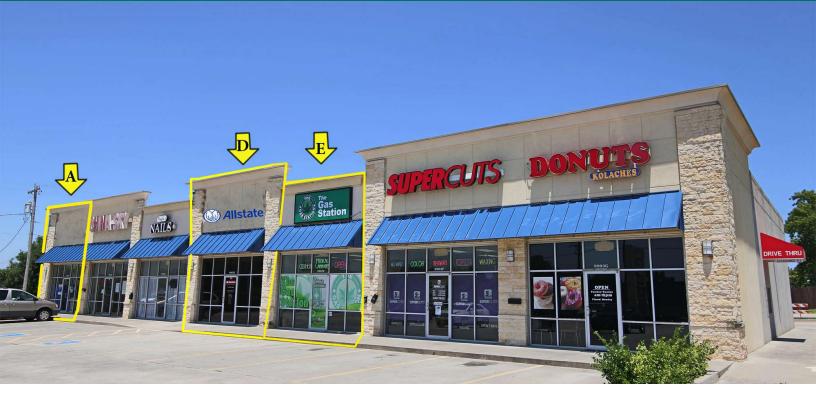

#### **PROPERTY DESCRIPTION**

Legacy Center is located on SE 15th St, just west of S Post Rd. This property is located on a highly traveled corridor in a densely populated area, adjacent to popular Sonic Drive-In.

Suite A is endcap space - offering strong visibility and access

Suite D is inline space

Suite E is inline space

#### **PROPERTY HIGHLIGHTS**

- Ample parking with additional parking in the rear
- Co-tenancy offers excellent foot traffic
- Pylon signage is available