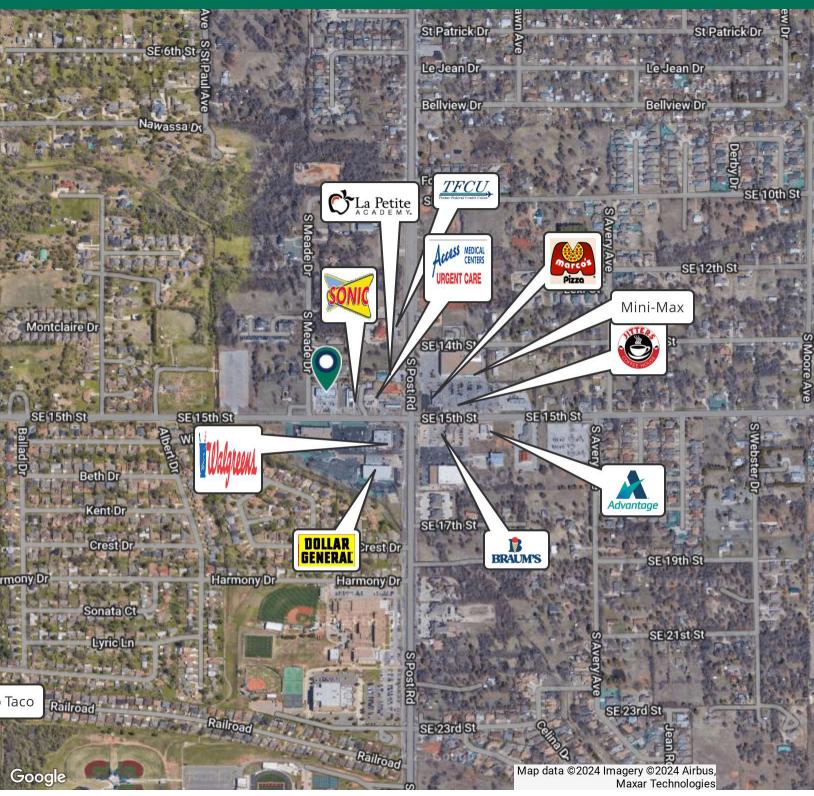

#### **PROPERTY DESCRIPTION**

Legacy Center is located on SE 15th St, just west of S Post Rd. This property is located on a highly traveled corridor in a densely populated area, adjacent to popular Sonic Drive-In.

#### TRAFFIC COUNT

| SE 15th | east   west   | 16,303   14,876 |
|---------|---------------|-----------------|
| Post Rd | north   south | 10,260   10,507 |