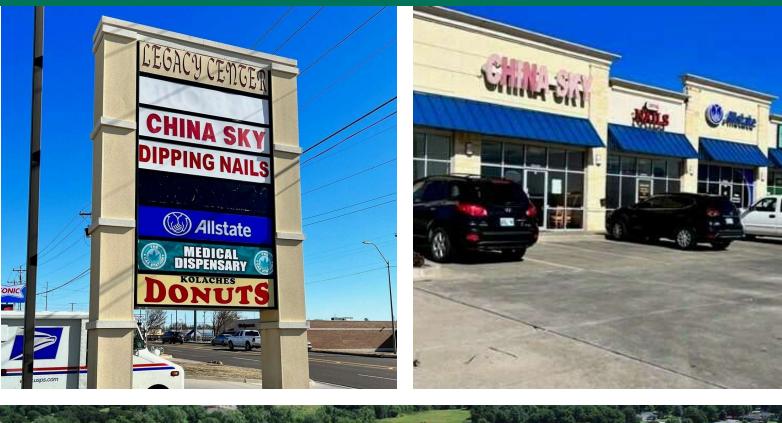

## LEGACY CENTER

#### **PROPERTY DESCRIPTION**

Legacy Center is located on SE 15th St, just west of S Post Rd. This property is located on a highly traveled corridor in a densely populated area, adjacent to popular Sonic Drive-In.

#### **PROPERTY HIGHLIGHTS**

- Ample parking with additional parking in the rear
- Co-tenancy offers excellent foot traffic
- Pylon signage is available