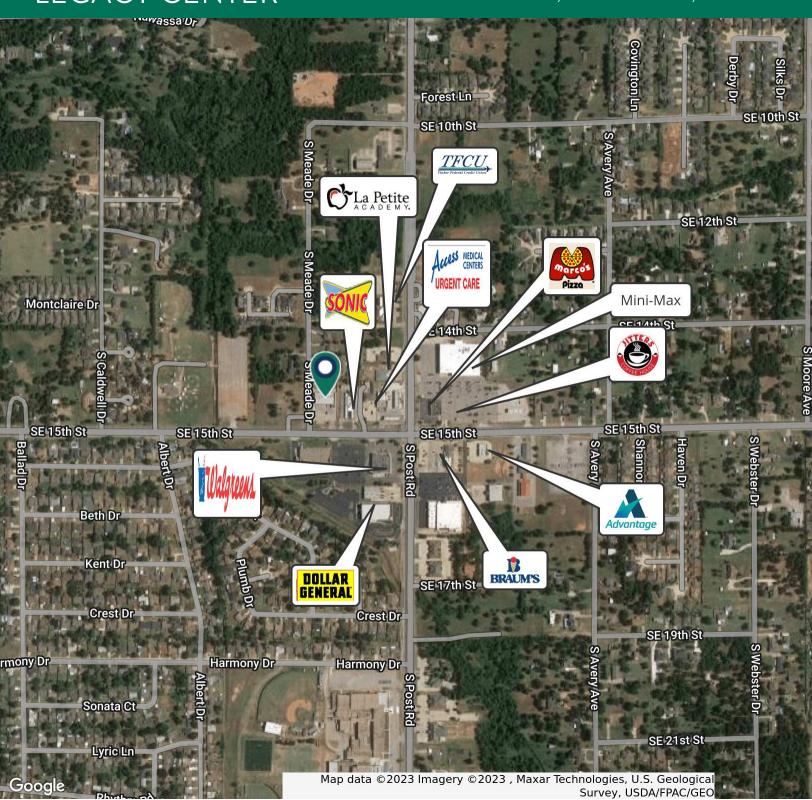

#### PROPERTY DESCRIPTION

Legacy Center is located on SE 15th St, just west of S Post Rd. This property is located on a highly traveled corridor in a densely populated area, adjacent to popular Sonic Drive-In.

Suite A is endcap space - offering strong visibility and access

Suite D is inline space

#### PROPERTY HIGHLIGHTS

- Ample parking with additional parking in the rear
- Co-tenancy offers excellent foot traffic
- Pylon signage is available