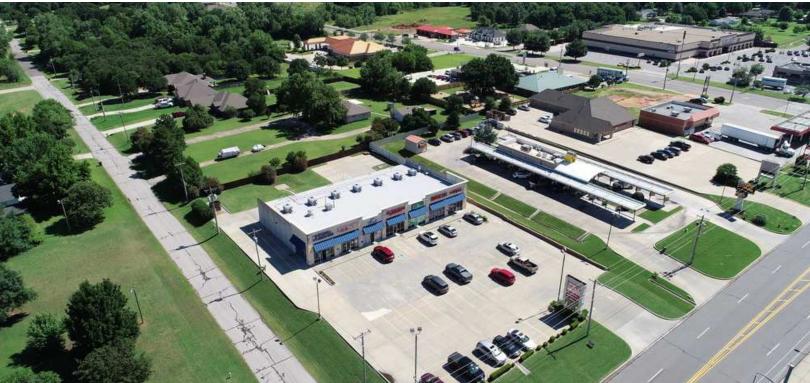

#### PROPERTY DESCRIPTION

Legacy Center is located on SE 15th St, just west of S Post Rd. This property is located on a highly traveled corridor in a densely populated area, adjacent to popular Sonic Drive-In.

#### PROPERTY HIGHLIGHTS

- Ample parking with additional parking in the rear
- Co-tenancy offers excellent foot traffic
- Pylon signage is available