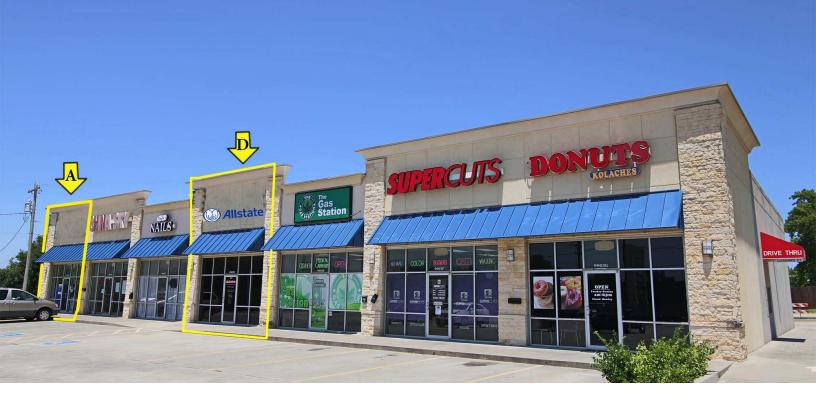

Suite A is endcap space - offering strong visibility and access

Suite D is inline space

#### PROPERTY HIGHLIGHTS

- Ample parking with additional parking in the rear
- Co-tenancy offers excellent foot traffic
- Pylon signage is available