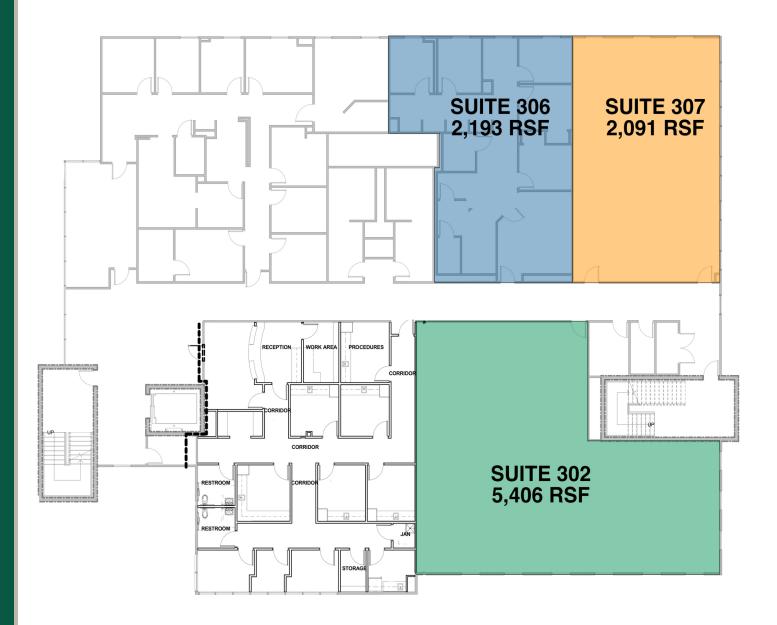

### AVAILABLE SPACES

| LEASE TYPE | Full Service    | <b>TOTAL SPACE</b>   2,091 - 5,406 SF | LEASE TERM   Negotiable | LEASE RATE   Negotiable |
|------------|-----------------|---------------------------------------|-------------------------|-------------------------|
|            | A THE PARTY AND |                                       |                         |                         |

| SUITE | TENANT    | SIZE (SF) | LEASE TYPE   | LEASE RATE | DESCRIPTION                      |
|-------|-----------|-----------|--------------|------------|----------------------------------|
| 302   | Available | 5,406 SF  | Full Service | Negotiable |                                  |
| 307   | Available | 2,091 SF  | Full Service | Negotiable | -                                |
| 306   | Available | 2,193 SF  | Full Service | Negotiable | Fully equipped, rent ready sutie |

# FLOOR PLANS

For more information please contact: