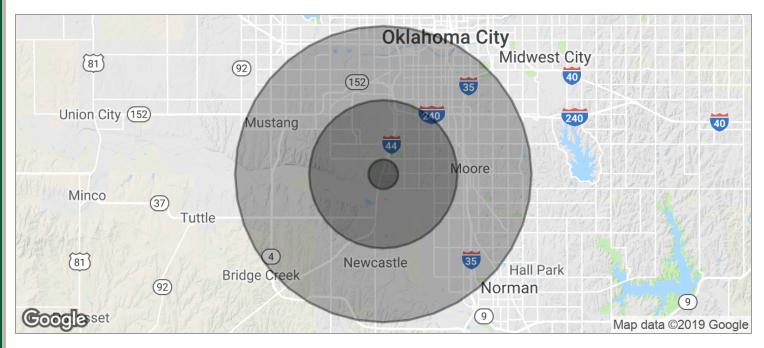

### DEMOGRAPHICS MAP

| POPULATION          | 1 MILE    | 5 MILES   | 10 MILES  |  |
|---------------------|-----------|-----------|-----------|--|
| TOTAL POPULATION    | 803       | 70,573    | 322,209   |  |
| MEDIAN AGE          | 39.0      | 36.5      | 33.6      |  |
| MEDIAN AGE (MALE)   | 39.2      | 35.2      | 32.9      |  |
| MEDIAN AGE (FEMALE) | 38.9      | 37.9      | 34.4      |  |
| HOUSEHOLDS & INCOME | 1 MILE    | 5 MILES   | 10 MILES  |  |
| TOTAL HOUSEHOLDS    | 277       | 26,978    | 118,668   |  |
| # OF PERSONS PER HH | 2.9       | 2.6       | 2.7       |  |
| AVERAGE HH INCOME   | \$102,485 | \$72,662  | \$58,489  |  |
| AVERAGE HOUSE VALUE | \$291,634 | \$157,275 | \$139,356 |  |