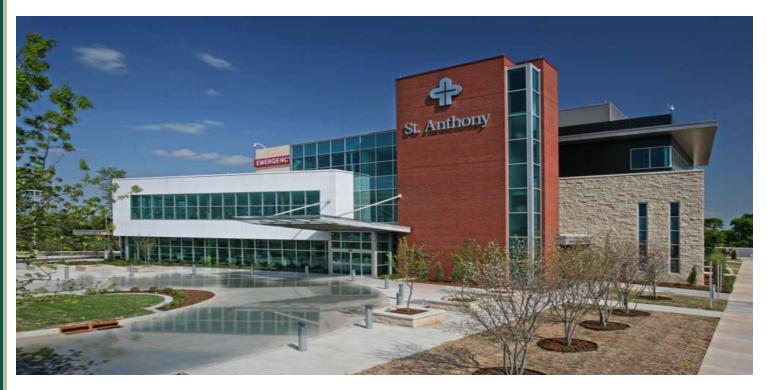

#### 13500 SOUTH TULSA DRIVE

## ST. ANTHONY SOUTH HEALTHPLEX

| OFFERING SUMMARY             |                                | PROPERTY OVERVIEW                                                                                                                                                                                                                                                                                                                                                                                                                                                                                        |
|------------------------------|--------------------------------|----------------------------------------------------------------------------------------------------------------------------------------------------------------------------------------------------------------------------------------------------------------------------------------------------------------------------------------------------------------------------------------------------------------------------------------------------------------------------------------------------------|
| Available SF:<br>Lease Rate: | 2,091 - 5,406 SF<br>Negotiable | The St. Anthony South Healthplex is conveniently located at the intersection of I-44 and SW 134th. The exterior of the building is accented with natural stacked stone, and floor to ceiling windows, providing an abundance of natural light throughout the interior of the building. A state of the art pneumatic tube system was thoughtfully positioned throughout the building providing all physicians with controlled access to the full range of laboratory services located on the first floor. |
|                              |                                | LOCATION OVERVIEW                                                                                                                                                                                                                                                                                                                                                                                                                                                                                        |
| Lease Type:                  | Full Service                   | Located at the intersection of I-44 and SW 134th Street.                                                                                                                                                                                                                                                                                                                                                                                                                                                 |
| Year Built:                  | 2012                           |                                                                                                                                                                                                                                                                                                                                                                                                                                                                                                          |
| Building Size:               | 52,000 SF                      |                                                                                                                                                                                                                                                                                                                                                                                                                                                                                                          |