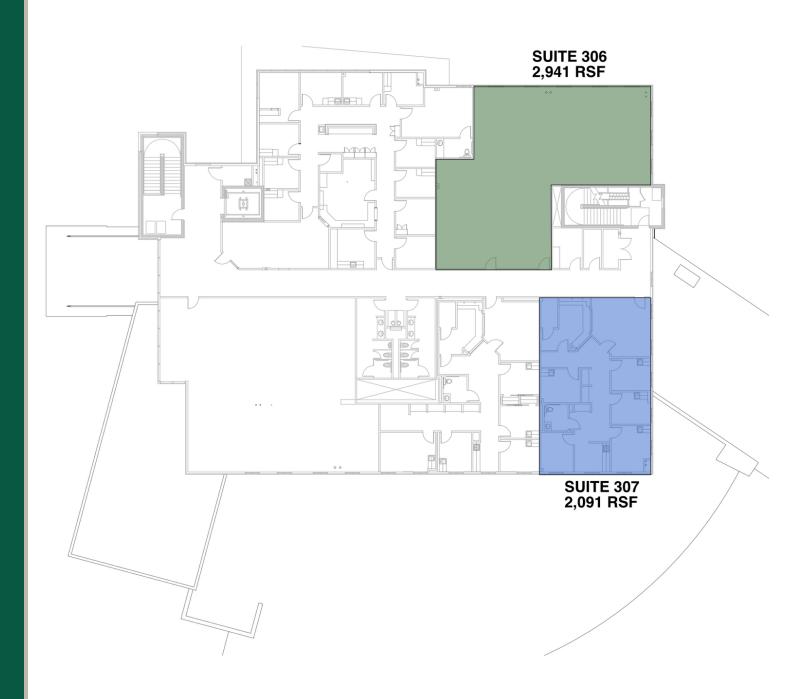

# **AVAILABLE SPACES**

| SPACE     | SPACE USE | LEASE RATE | LEASE TYPE   | SIZE (SF) | TERM       | COMMENTS                         |
|-----------|-----------|------------|--------------|-----------|------------|----------------------------------|
| Suite 306 | Medical   | NEGOTIABLE | Full Service | 2,941 SF  | Negotiable |                                  |
| Suite 307 | Medical   | NEGOTIABLE | Full Service | 2,091 SF  | Negotiable | Fully equipped, rent ready suite |

# **FLOOR PLANS**

For more information please contact:

tdupuy@priceedwards.com 405.843.7474