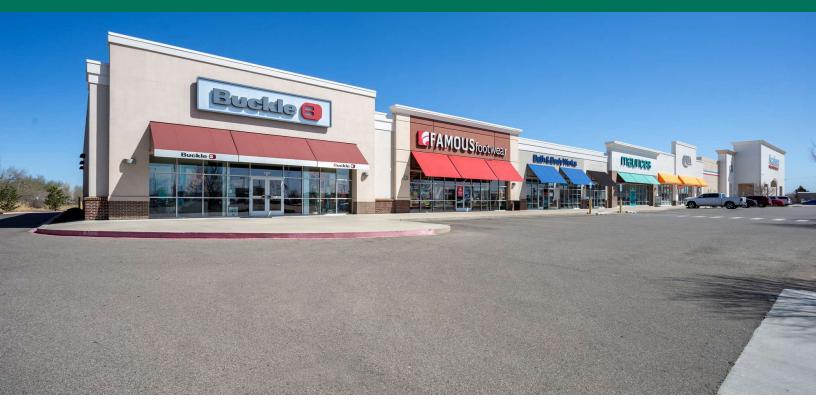

#### PROPERTY DESCRIPTION

This vibrant shopping destination features strong national cotenants including Academy Sports + Outdoors, Ulta Beauty, Buckle, Famous Footwear, Maurices, and Bath & Body Works. Currently offering 1,600 SF of versatile retail space ideal for boutique retail, specialty stores, service-oriented businesses, or food concepts. The shopping center benefits from significant daily traffic, ample parking, and exceptional visibility along W Owen K Garriott Road, one of Enid's primary commercial thoroughfares.

#### PROPERTY HIGHLIGHTS

• Available: 1,600 SF

• Rate: \$22.00/NNN

 Co Tenants: Academy, Ulta, The Buckle, Famous Footwear, Maurices, and Bath & Body Works

• High-Traffic Retail Corridor

• Parking Ratio: 5.85/1,000 SF