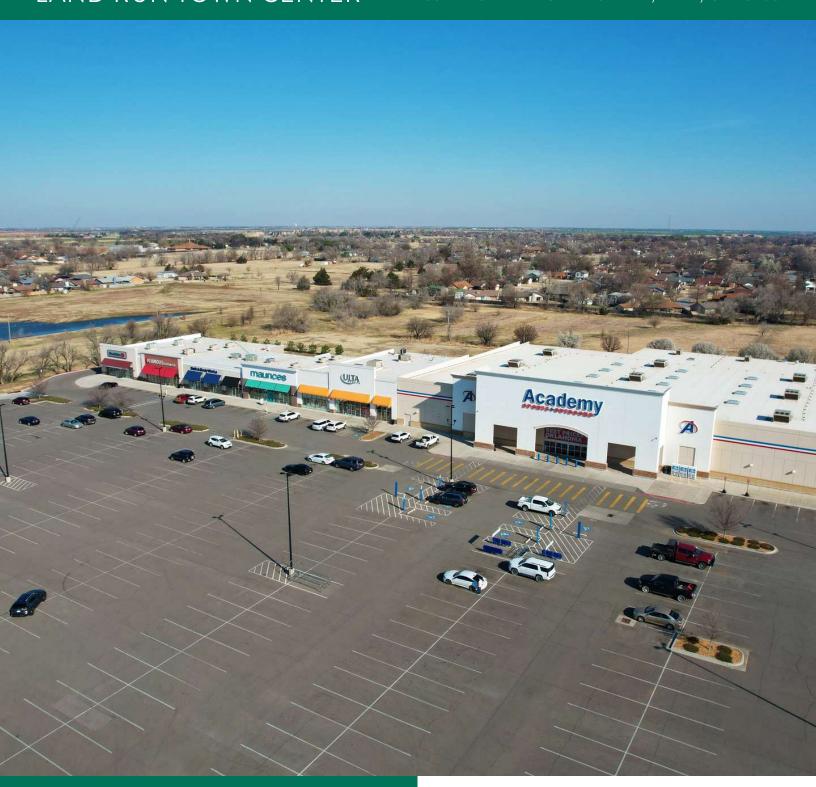

#### PROPERTY DESCRIPTION

This vibrant shopping destination features strong national cotenants including Academy Sports + Outdoors, Ulta Beauty, Buckle, Famous Footwear, Maurices, and Bath & Body Works. Currently offering 1,600 SF of versatile retail space ideal for boutique retail, specialty stores, service-oriented businesses, or food concepts. The shopping center benefits from significant daily traffic, ample parking, and exceptional visibility along W Owen K Garriott Road, one of Enid's primary commercial thoroughfares.

#### PROPERTY HIGHLIGHTS

• Available: 1,600 SF

• Rate: \$22.00/NNN

 Co Tenants: Academy, Ulta, The Buckle, Famous Footwear, Maurices, and Bath & Body Works

• High-Traffic Retail Corridor

• Parking Ratio: 5.85/1,000 SF

#### OFFERING SUMMARY

4406 Suite C

| Lease Rate:      |            | \$22.00 SF/yr (NNN) |
|------------------|------------|---------------------|
| Number of Units: |            | 10                  |
| Available SF:    |            | 1,600 SF            |
| Lot Size:        |            | 11.26 Acres         |
| Building Size:   |            | 37,309 SF           |
| SPACES           | LEASE RATE | SPACE SIZE          |