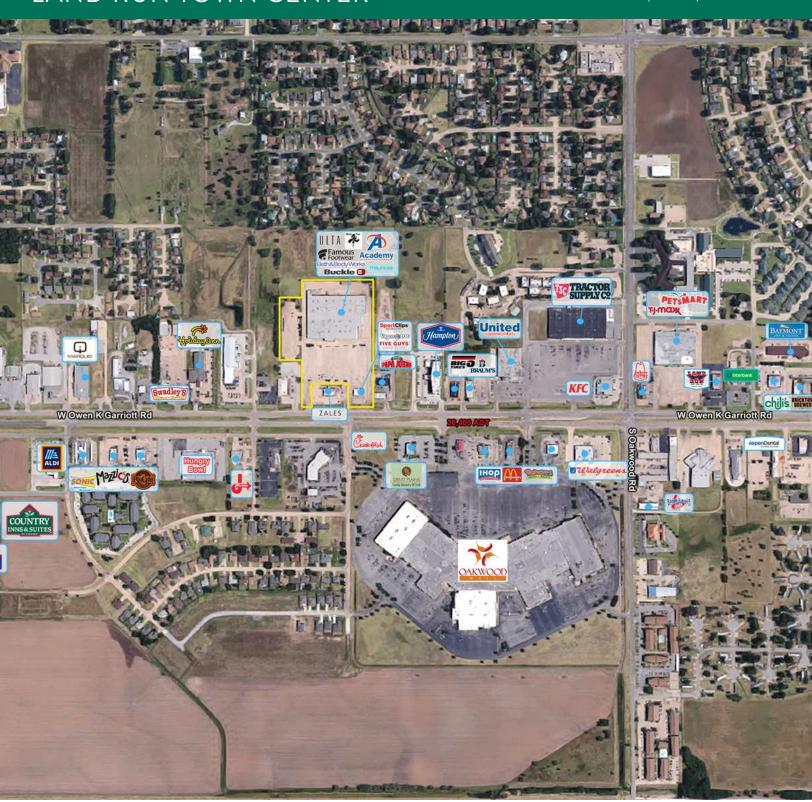

#### PROPERTY DESCRIPTION

This vibrant shopping destination features strong national cotenants including Academy Sports + Outdoors, Ulta Beauty, Buckle, Famous Footwear, Maurices, and Bath & Body Works. Currently offering 1,600 SF of versatile retail space ideal for boutique retail, specialty stores, service-oriented businesses, or food concepts. The shopping center benefits from significant daily traffic, ample parking, and exceptional visibility along W Owen K Garriott Road, one of Enid's primary commercial thoroughfares.

#### PROPERTY HIGHLIGHTS

• Available: 1,600 SF

• Rate: \$22.00/NNN

 Co Tenants: Academy, Ulta, The Buckle, Famous Footwear, Maurices, and Bath & Body Works

• High-Traffic Retail Corridor

• Parking Ratio: 5.85/1,000 SF