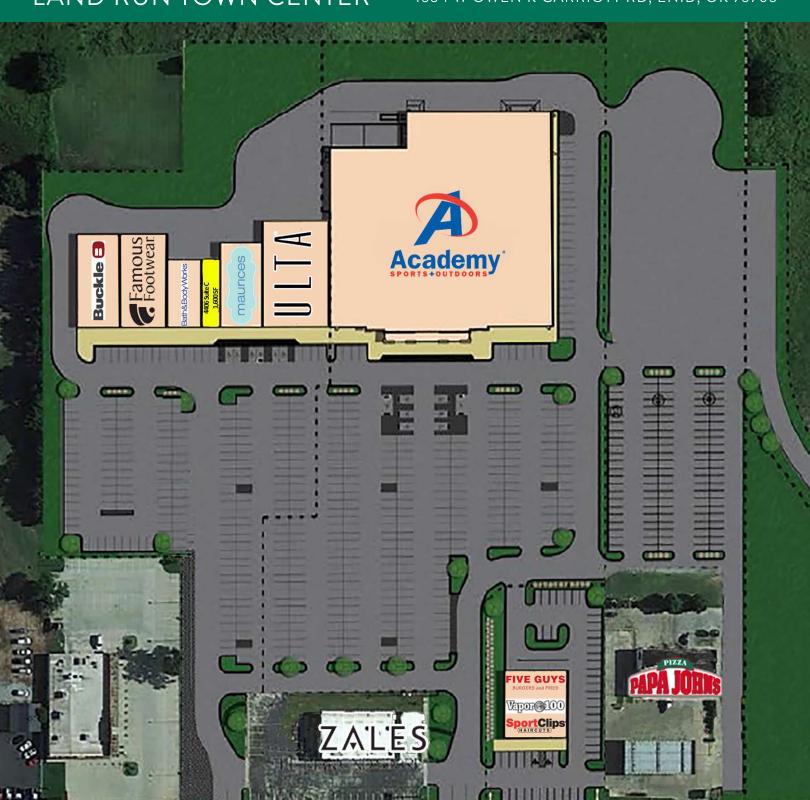

#### PROPERTY DESCRIPTION

This vibrant shopping destination features strong national cotenants including Academy Sports + Outdoors, Ulta Beauty, Buckle, Famous Footwear, Maurices, and Bath & Body Works. Currently offering 1,600 SF of versatile retail space ideal for boutique retail, specialty stores, service-oriented businesses, or food concepts. The shopping center benefits from significant daily traffic, ample parking, and exceptional visibility along W Owen K Garriott Road, one of Enid's primary commercial thoroughfares.

#### PROPERTY HIGHLIGHTS

• Available: 1,600 SF

• Rate: \$22.00/NNN

 Co Tenants: Academy, Ulta, The Buckle, Famous Footwear, Maurices, and Bath & Body Works

• High-Traffic Retail Corridor

• Parking Ratio: 5.85/1,000 SF

#### OFFERING SUMMARY

4406 Suite C

| Lease Rate:      |            | \$22.00 SF/yr (NNN) |
|------------------|------------|---------------------|
| Number of Units: |            | 10                  |
| Available SF:    |            | 1,600 SF            |
| Lot Size:        |            | 11.26 Acres         |
| Building Size:   |            | 37,309 SF           |
| SPACES           | LEASE RATE | SPACE SIZE          |