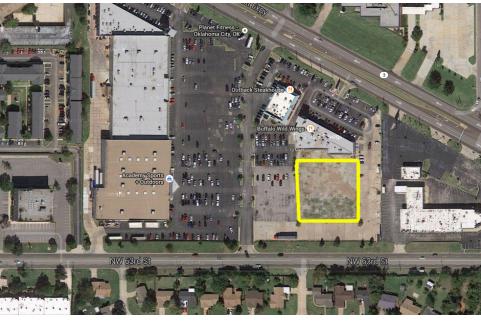

This lot is part of Lakeshore Shopping Center and is located directly south of Buffalo Wild Wings, offering excellent access and visibility.

Currently being offered for Ground Lease.