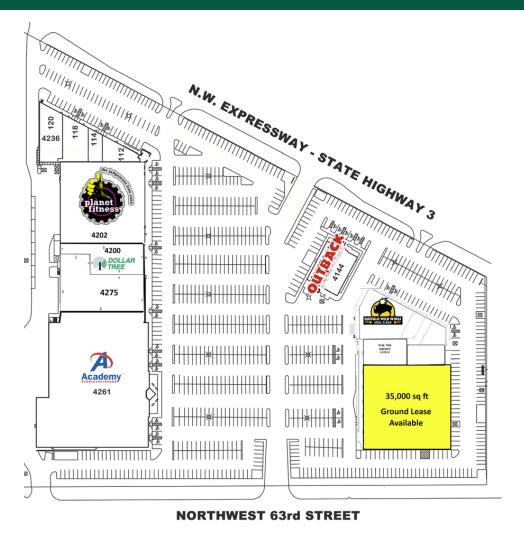

# LAKESHORE SHOPPING CENTER - GROUND LEASE AVAILABLE

NW 63rd St & Northwest Expressway - (4200 NW Expwy), Oklahoma City, OK 73116

### LAND SPACE NOW AVAILABLE

Available SF: 35,000 SF

Lease Rate: Negotiable

**Lot Size:** 0.8 Acres

Sub Market: north

**Cross Streets:** NW 63rd St & Northwest Expressway

061419

Lakeshore Shopping Center is located on the busy intersection of NW 63rd & NW Expressway.

This lot is part of Lakeshore Shopping Center and is located directly south of Buffalo Wild Wings, offering excellent access and visibility.

Currently being offered for Ground Lease.