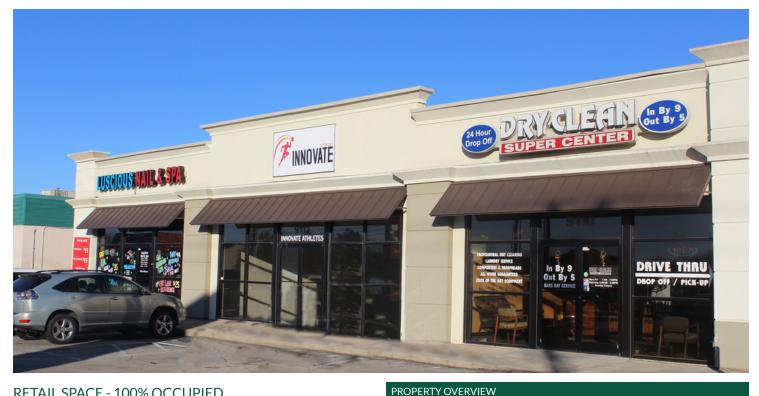

## LAKE AIRE PLAZA - 100% OCCUPIED

9110 N MacArthur Blvd, Oklahoma City, OK 73132

**RETAIL SPACE - 100% OCCUPIED** 

Available SF:

Lake Aire Plaza is a great site for a number of different OSF businesses including, a donut shop, take-out restaurant, liquor store, local boutique retailer, pet service providers, dentists, and other medical service providers.

Lease Rate: \$12.00 - 14.00 SF/yr (NNN)

Located just 1/4 mile south of Britton Road & North MacArthur

**Building Size:** 5.600 SF

**Sub Market:** Northwest 012618