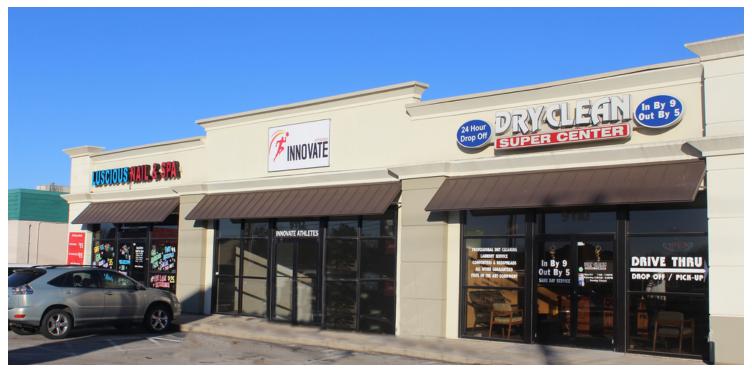

## LAKE AIRE PLAZA - 100% OCCUPIED

9110 N MacArthur Blvd, Oklahoma City, OK 73132

**RETAIL SPACE - 100% OCCUPIED** 

Available SF:

Lake Aire Plaza is a great site for a number of different OSF businesses including, a donut shop, take-out restaurant, liquor store, local boutique retailer, pet service providers, dentists, and other medical service providers.

Lease Rate: \$12.00 - 14.00 SF/yr (NNN)

Located just 1/4 mile south of Britton Road & North MacArthur

**Building Size:** 5.600 SF

**Sub Market:** Northwest 012618