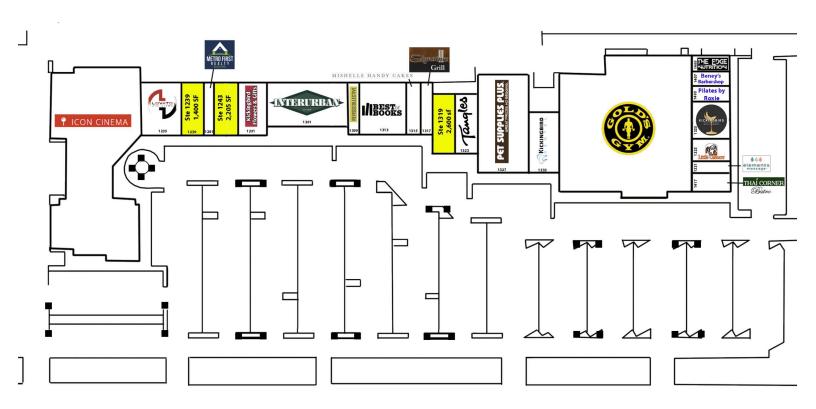

### KICKINGBIRD SQUARE

1215 - 1417 E DANFORTH RD, EDMOND, OK 73034

Kickingbird Square is situated at the busy intersection of E Danforth Road and N Bryant Ave in Edmond, Oklahoma, offering a variety of dining, shopping, and entertainment choices. This center is designed with accessibility in mind, featuring easy access and ample parking to accommodate all visitors easily. The center is home to a diverse mix of establishments, including Icon Cinemas, Pet Supplies Plus, Signature Grill, Interurban, GOLD'S Gym plus a strong mix of retail and service tenants attracting a broad customer base.

#### OFFERING SUMMARY

| Lease Rate        | \$                    | \$18.00 - 20.00 SF/yr (NNN)             |  |
|-------------------|-----------------------|-----------------------------------------|--|
| Available SF:     |                       | 1,400 - 2,600 SF                        |  |
| Building Size:    |                       | 111,749 SF                              |  |
|                   |                       |                                         |  |
| SPACES            | LEASE RATE            | SPACE SIZE                              |  |
| SPACES Suite 1239 | \$18.00 - 20.00 SF/yr | 1,400 SF                                |  |
|                   |                       | *************************************** |  |