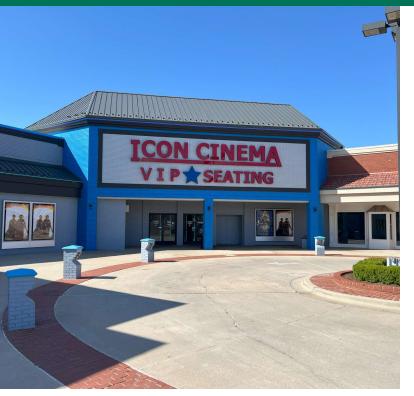

#### **PROPERTY DESCRIPTION**

Kickingbird Square is situated at the busy intersection of E Danforth Road and N Bryant Ave in Edmond, Oklahoma, offering a variety of dining, shopping, and entertainment choices. This center is designed with accessibility in mind, featuring easy access and ample parking to accommodate all visitors easily. The center is home to a diverse mix of establishments, including Icon Cinemas, Pet Supplies Plus, Signature Grill, Interurban, GOLD'S Gym plus a strong mix of retail and service tenants attracting a broad customer base.