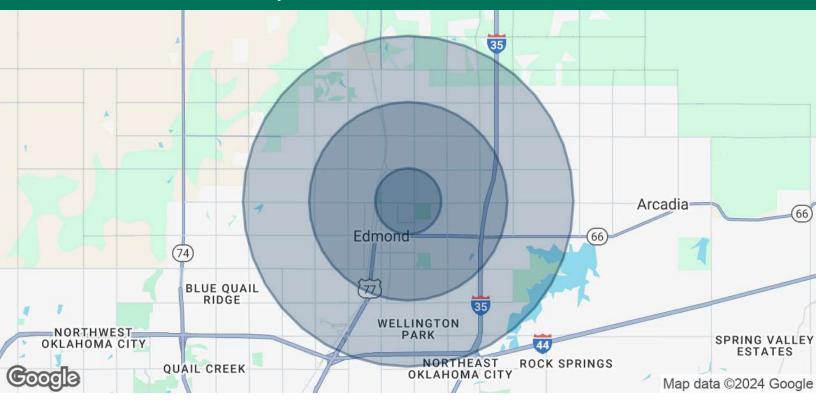

### **KICKINGBIRD SQUARE**

1215 - 1417 E DANFORTH RD, EDMOND, OK 73034

| POPULATION           | 1 MILE    | 3 MILES   | 5 MILES   |  |
|----------------------|-----------|-----------|-----------|--|
| Total Population     | 9,791     | 60,805    | 123,512   |  |
| Average Age          | 34.7      | 37.8      | 37.8      |  |
| Average Age (Male)   | 31.1      | 35.8      | 36.1      |  |
| Average Age (Female) | 37.5      | 39.1      | 38.8      |  |
| HOUSEHOLDS & INCOME  | 1 MILE    | 3 MILES   | 5 MILES   |  |
| Total Households     | 4,263     | 24,781    | 48,566    |  |
| # of Persons per HH  | 2.3       | 2.5       | 2.5       |  |
| Average HH Income    | \$84,241  | \$99,090  | \$112,716 |  |
| Average House Value  | \$183,920 | \$233,776 | \$262,677 |  |
|                      |           | 22400004  |           |  |