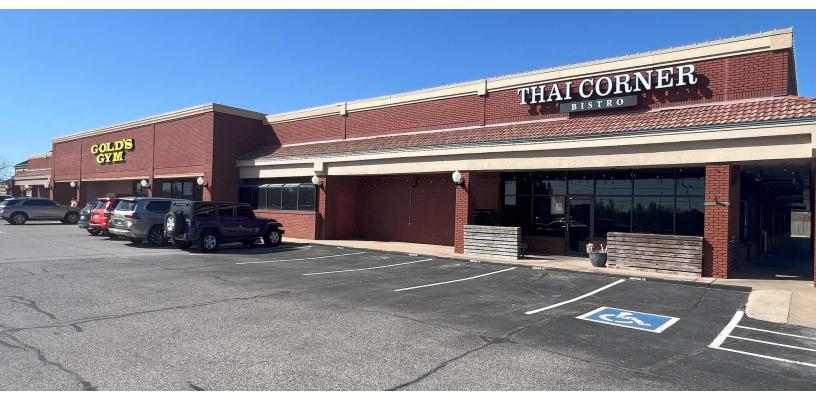

#### **PROPERTY DESCRIPTION**

Kickingbird Square is situated at the busy intersection of E Danforth Road and N Bryant Ave in Edmond, Oklahoma, offering a variety of dining, shopping, and entertainment choices. This center is designed with accessibility in mind, featuring easy access and ample parking to accommodate all visitors easily. The center is home to a diverse mix of establishments, including Icon Cinemas, Pet Supplies Plus, Signature Grill, Interurban, GOLD'S Gym plus a strong mix of retail and service tenants attracting a broad customer base.