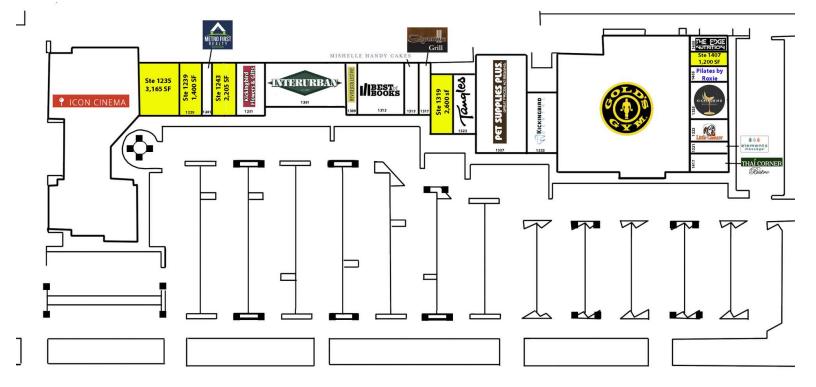

#### OFFERING SUMMARY

| Lease Rate     |                      | \$18.00 - 20.00 SF/yr (NNN) |
|----------------|----------------------|-----------------------------|
| Available SF:  |                      | 1,200 - 3,165 SF            |
| Building Size: |                      | 111,749 SF                  |
| SPACES         | LEASE RATE           | SPACE SIZE                  |
| Suite 1235     | \$18.00 - 20.00 SF/y | r 3,165 SF                  |
| Suite 1239     | \$18.00 - 20.00 SF/y | r 1,400 SF                  |
| Suite 1243     | \$18.00 - 20.00 SF/y | r 2,205 SF                  |
| Suite 1319     | \$18.00 - 20.00 SF/y | r 2,600 SF                  |
| Suite 1407     | \$18.00 - 20.00 SF/y | r 1,200 SF                  |