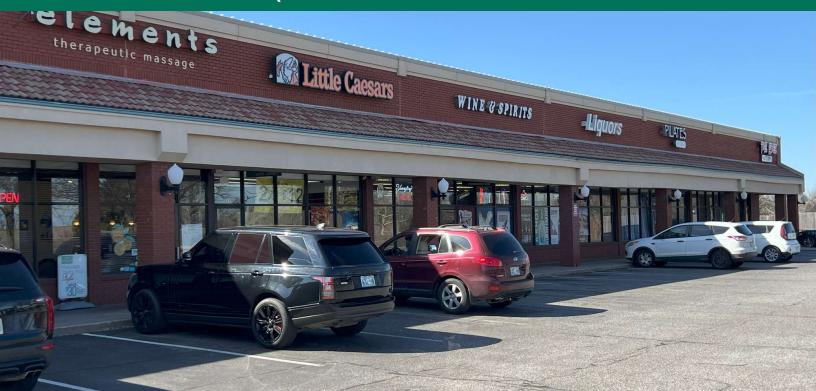

#### **PROPERTY DESCRIPTION**

Kickingbird Square is situated at the busy intersection of E Danforth Road and N Bryant Ave in Edmond, Oklahoma, offering a variety of dining, shopping, and entertainment choices. This center is designed with accessibility in mind, featuring easy access and ample parking to accommodate all visitors easily. The center is home to a diverse mix of establishments, including Icon Cinemas, Pet Supplies Plus, Signature Grill, Interurban, GOLD'S Gym plus a strong mix of retail and service tenants attracting a broad customer base.