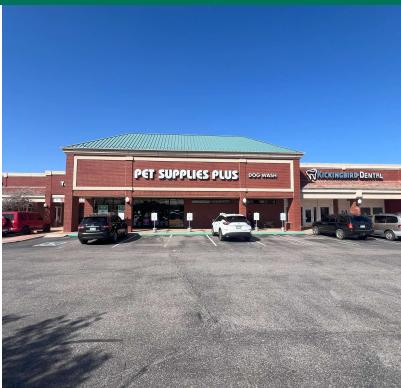

#### **PROPERTY DESCRIPTION**

Kickingbird Square is situated at the busy intersection of E Danforth Road and N Bryant Ave in Edmond, Oklahoma, offering a variety of dining, shopping, and entertainment choices. This center is designed with accessibility in mind, featuring easy access and ample parking to accommodate all visitors easily. The center is home to a diverse mix of establishments, including Icon Cinemas, Pet Supplies Plus, Signature Grill, Interurban, GOLD'S Gym plus a strong mix of retail and service tenants attracting a broad customer base.