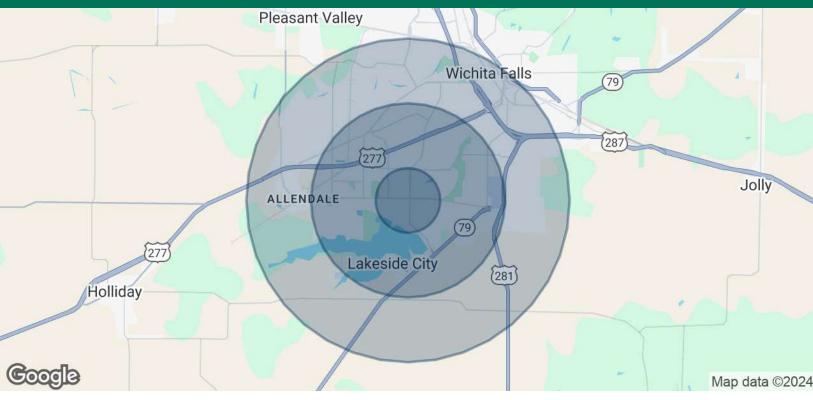

#### 2805 SOUTHWEST PARKWAY, WICHITA FALLS, TX 76308

| POPULATION                        | 1 MILE    | 3 MILES   | 5 MILES   |  |
|-----------------------------------|-----------|-----------|-----------|--|
| Total Population                  | 8,798     | 47,369    | 76,969    |  |
| Average Age                       | 31.8      | 34.1      | 33.4      |  |
| Average Age (Male)                | 30.1      | 31.9      | 31.4      |  |
| Average Age (Female)              | 35.2      | 37.1      | 36.2      |  |
| HOUSEHOLDS & INCOME               | 1 MILE    | 3 MILES   | 5 MILES   |  |
| Total Households                  | 3,660     | 19,617    | 31,154    |  |
| # of Persons per HH               | 2.4       | 2.4       | 2.5       |  |
| Average HH Income                 | \$60,375  | \$66,992  | \$62,133  |  |
| Average House Value               | \$127,681 | \$160,970 | \$148,435 |  |
| * D 1: 1: 1: 1: 1: 2020 ACC 11C C |           | 101/0004  |           |  |

\* Demographic data derived from 2020 ACS - US Census

12162024

**EV ERNST** 

eernst@priceedwards.com 0: 405.843.7474