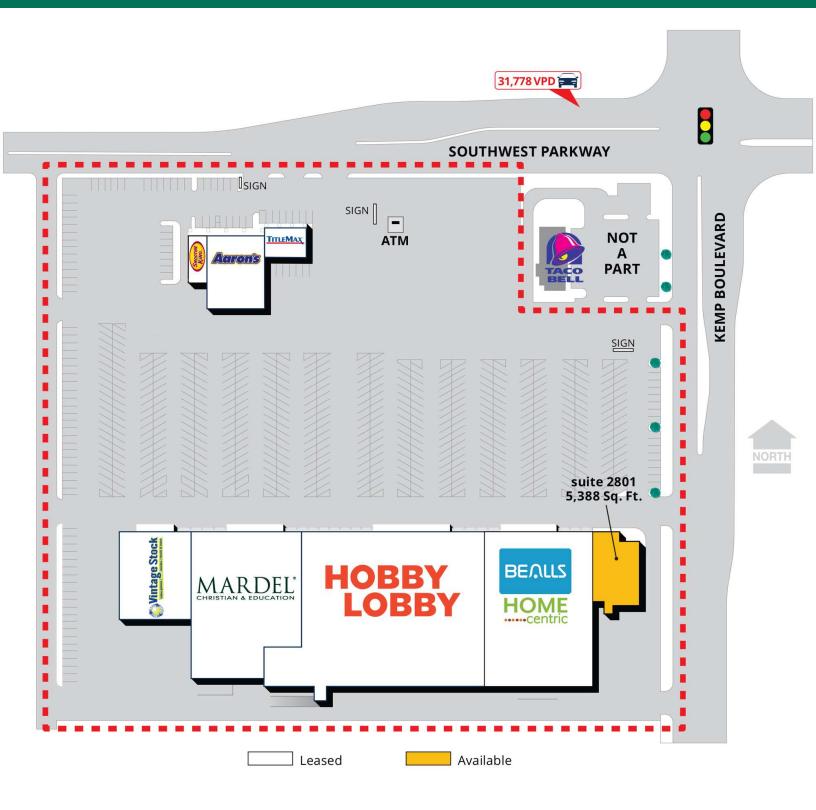

Suite 2801 - This space is a fully furnished restaurant space with full buildout remaining in the space. The former restaurant historically had exceptional sales year over year and a health ratio of 4%.

#### **OFFERING SUMMARY**

| Lease Rate:    | Negotiable  |
|----------------|-------------|
|                |             |
| Available SF:  | 5,338 SF    |
|                |             |
| Lot Size:      | 13.22 Acres |
|                |             |
| Building Size: | 143,880 SF  |
|                |             |

| SPACES     | LEASE RATE | SPACE SIZE |
|------------|------------|------------|
| Suite 2801 | Negotiable | 5,338 SF   |

EV ERNST eernst@priceedwards.com

0:405.843.7474

JACOB SIMON jsimon@priceedwards.com 0: 405.239.1248