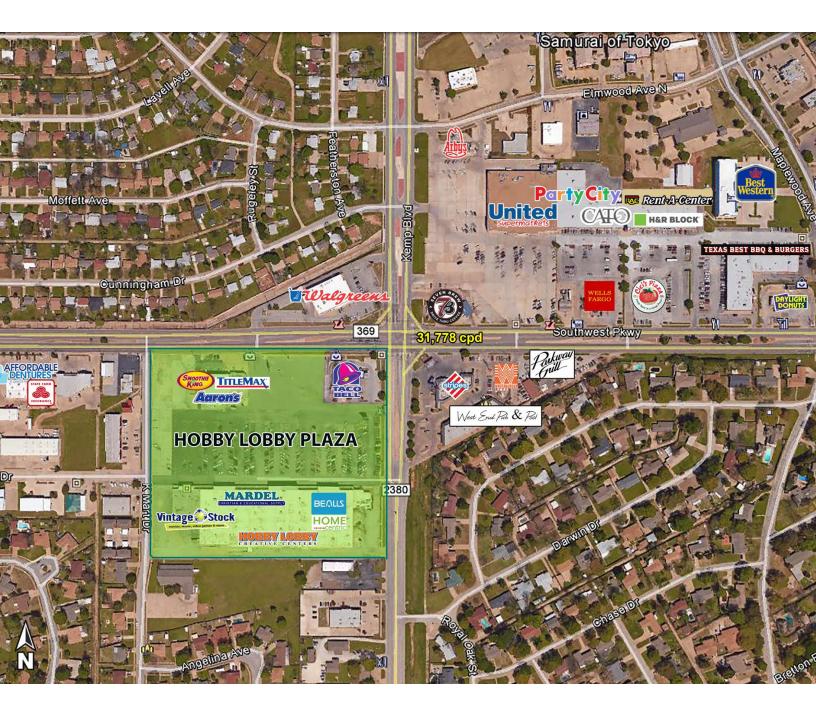

#### **PROPERTY DESCRIPTION**

This Center is located on the major retail corridor Kemp Boulevard and provides easy access to all parts of Wichita Falls. It is anchored by Mardel, Hobby Lobby, Vintage Stock, Aaron's and TitleMax.