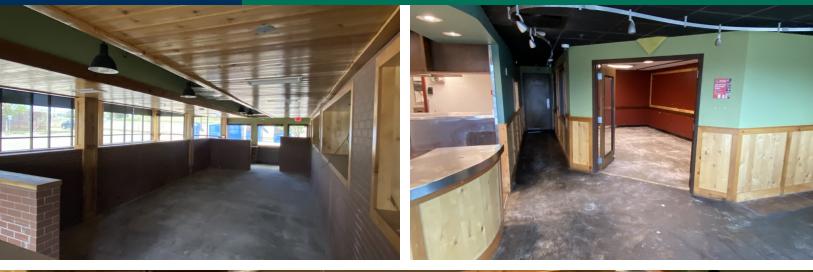

#### **PROPERTY OVERVIEW**

This 6,216 SF highly visible restaurant building is ideally located near Nichols Hills Plaza and Classen Curve. The building is surrounded by fashionable shops, local eateries, upscale homes, Casady School, Nichols Hills Elementary and major Oklahoma City employers.

#### **PROPERTY HIGHLIGHTS**

- Private room for parties
- Flexible layout
- Curbside Parking
- Additional Parking in the Rear