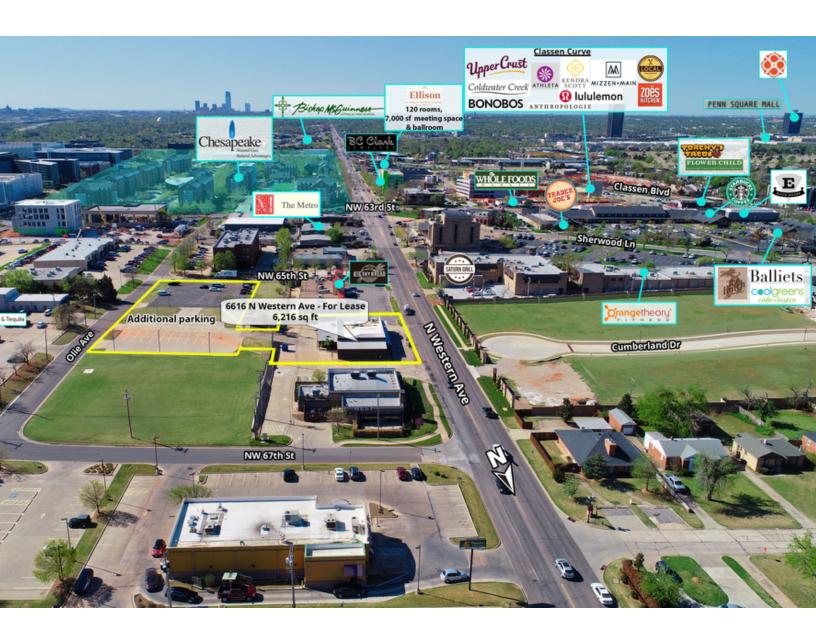

#### **PROPERTY OVERVIEW**

This 6,216 SF highly visible restaurant building is ideally located near Nichols Hills Plaza and Classen Curve. The building is surrounded by fashionable shops, local eateries, upscale homes, Casady School, Nichols Hills Elementary and major Oklahoma City employers.

Trade area neighbors include Classen Curve (Lululemon, Bassett Furniture, Kendra Scott, Athleta, Balliets, Barre 3, Republic, Cafe 501, Upper Crust Wood Fired Pizza), Classen Triangle (Whole Foods, West Elm, Anthropologie, Zoës Kitchen), Nichols Hills Plaza (Trader Joe's, Pops, Coolgreens, Saturn Grill, Starbucks, Organic Squeeze), Chesapeake Energy Corporation, MidFirst Bank, and many more.