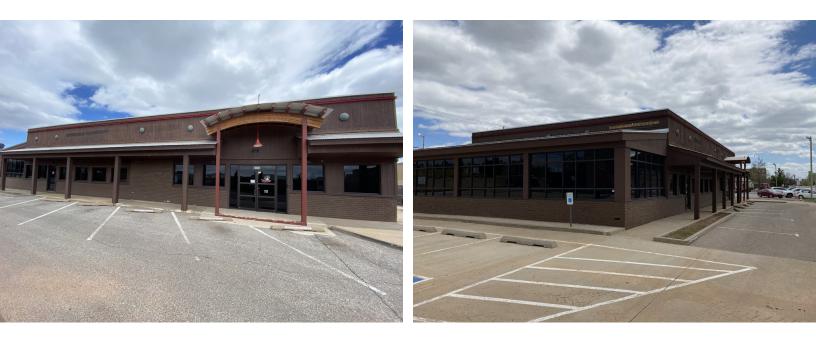

# PRICE EDWARDS

Former Hideway Restaurant For Lease 6616 N Western Avenue, Oklahoma City, OK 73116

#### **PROPERTY OVERVIEW**

This 6,216 SF highly visible restaurant building is ideally located near Nichols Hills Plaza and Classen Curve. The building is surrounded by fashionable shops, local eateries, upscale homes, Casady School, Nichols Hills Elementary and major Oklahoma City employers.

#### **PROPERTY HIGHLIGHTS**

- Private room for parties
- Flexible layout
- Curbside Parking
- Additional Parking in the Rear