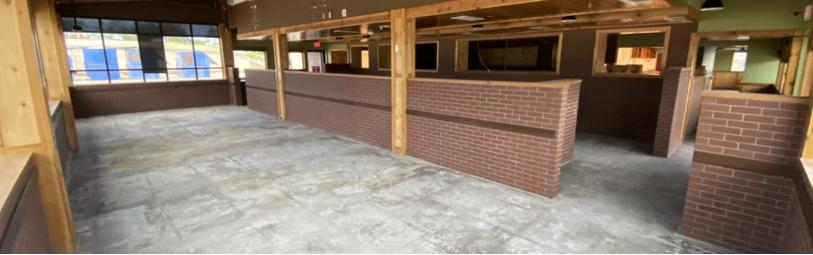

#### **PROPERTY OVERVIEW**

This 6,216 SF highly visible restaurant building is ideally located near Nichols Hills Plaza and Classen Curve. The building is surrounded by fashionable shops, local eateries, upscale homes, Casady School, Nichols Hills Elementary and major Oklahoma City employers.

#### **PROPERTY HIGHLIGHTS**

- Private room for parties
- Flexible layout
- Curbside Parking
- Additional Parking in the Rear