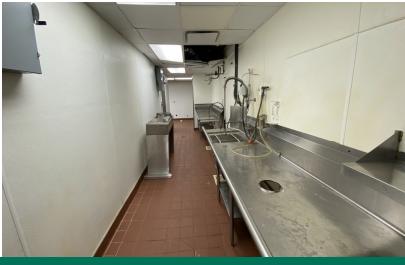

#### **PROPERTY OVERVIEW**

This 6,216 SF highly visible restaurant building is ideally located near Nichols Hills Plaza and Classen Curve. The building is surrounded by fashionable shops, local eateries, upscale homes, Casady School, Nichols Hills Elementary and major Oklahoma City employers.

#### **PROPERTY HIGHLIGHTS**

- Private room for parties
- Flexible layout
- Curbside Parking
- Additional Parking in the Rear