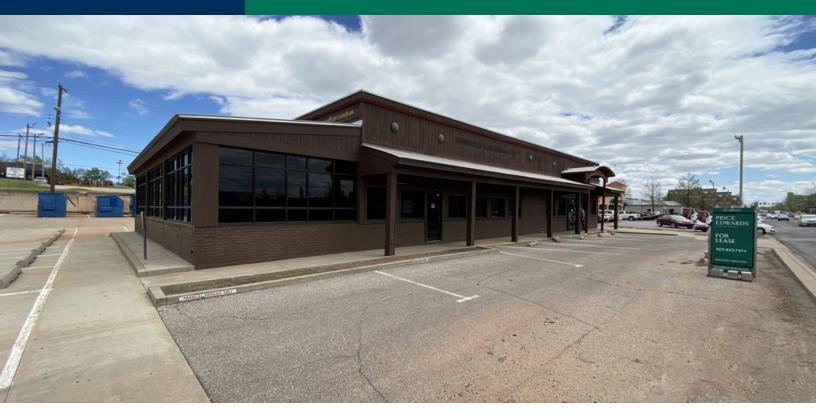

# PRICE EDWARDS

Former Hideway Restaurant For Lease 6616 N Western Avenue, Oklahoma City, OK 73116

#### **PROPERTY OVERVIEW**

This 6,216 SF highly visible restaurant building is ideally located near Nichols Hills Plaza and Classen Curve. The building is surrounded by fashionable shops, local eateries, upscale homes, Casady School, Nichols Hills Elementary and major Oklahoma City employers.

#### **PROPERTY HIGHLIGHTS**

- Private room for parties
- Flexible layout
- Curbside Parking
- Additional Parking in the Rear