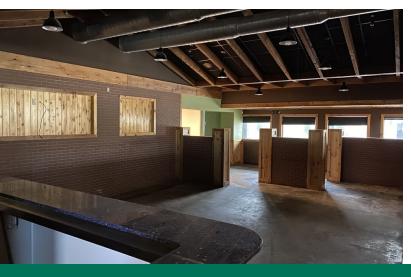

#### **PROPERTY OVERVIEW**

This 6,216 SF highly visible restaurant building is ideally located near Nichols Hills Plaza and Classen Curve. The building is surrounded by fashionable shops, local eateries, upscale homes, Casady School, Nichols Hills Elementary and major Oklahoma City employers.

#### **PROPERTY HIGHLIGHTS**

- Private room for parties
- Flexible layout
- Curbside Parking
- Additional Parking in the Rear