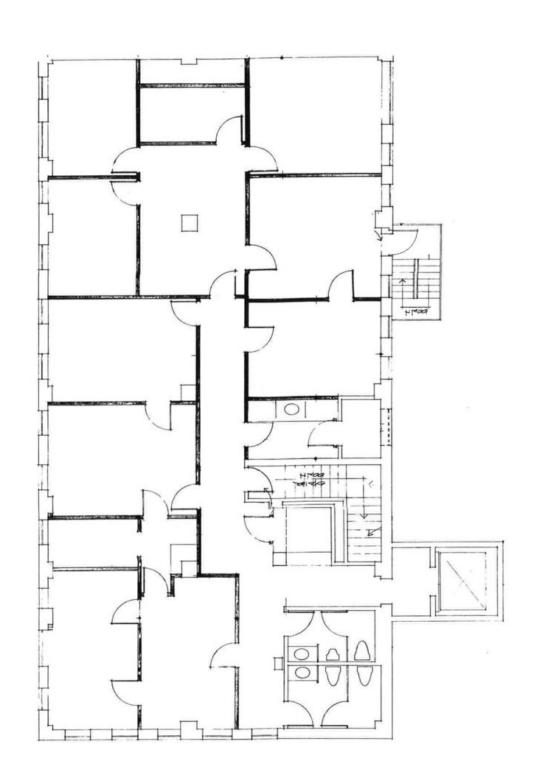

#### C. DEREK JAMES

Suite 100, First Floor 3,350 Rentable Square Feet

### C. DEREK JAMES

Suite 300, All 3rd Floor, 3,811 Rentable Square Feet