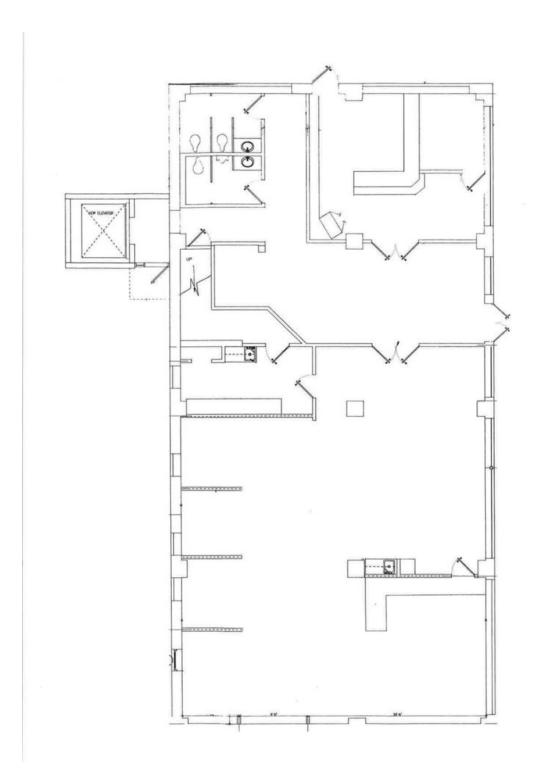

#### C. DEREK JAMES

Suite 100, First Floor 3,350 Rentable Square Feet

### C. DEREK JAMES

Suite 300, All 3rd Floor, 3,811 Rentable Square Feet