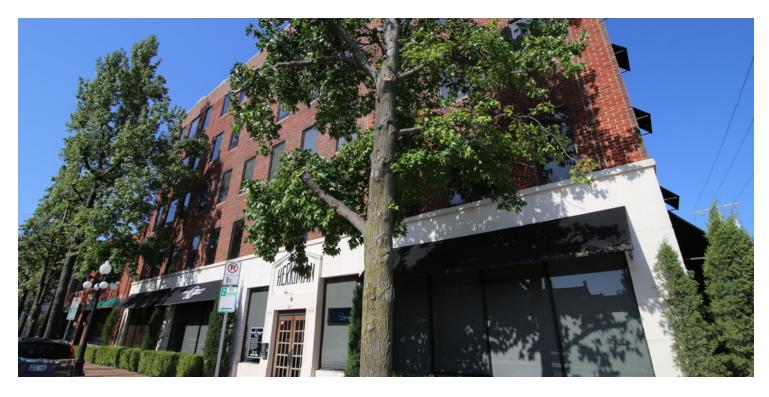

923 Robinson Avenue Oklahoma City, OK 73102

#### **PROPERTY OVERVIEW**

The Herriman Building is located in the Midtown District of Oklahoma City. Midtown is located north of the central business district, west of Automobile Alley and east of the St. Anthony's Medical Complex. The area is trendy, pedestrian-friendly and known for its diverse dining, shopping, and live music experiences. The new streetcar passes right in front of the Herriman Building.

#### **PROPERTY HIGHLIGHTS**

FREE SURFACE PARKING

BEAUTIFUL CLASSIC RED BRICK MID-RISE OFFICE BUILDING

LOCALLY OWNED, PROFESSIONALLY MANAGED

**FULL SERVICES GROSS LEASES** 

923 Robinson Avenue Oklahoma City, OK 73102