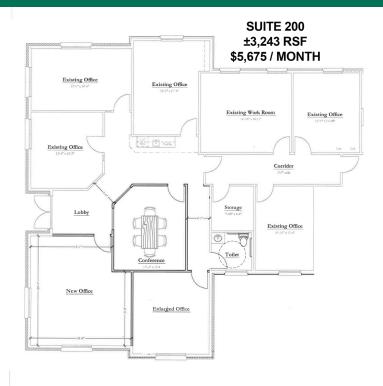

#### OFFERING SUMMARY

Suite 200:

±3,243 RSF \$5,675 / month with 3% annual increases

#### HIGHLIGHLIGHTS

- 8 windowed offices
- · Conference room
- Wet bar
- Storage
- Restroom