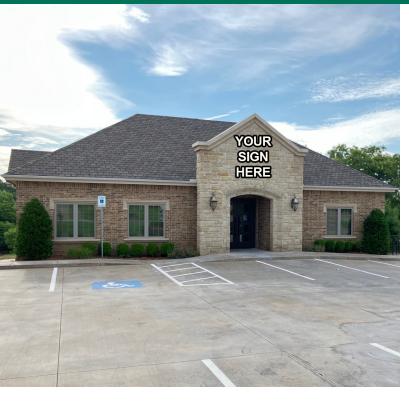

### HAFER PLAZA

1008 S. BRYANT, EDMOND, OK 73034

- Excellent building signage fronting Bryant
- Work out facility with shower
- Onsite ownership
- Full service lease includes normal utilities, maintenance and janitorial
- Internet service included for an additional \$200 / month

#### LOCATION DESCRIPTION

This beautiful Class A office building is situated in the heart of east Edmond on Bryant south of 9th Street. The building is adjacent to Hafer Park Trails and the Pelican Bay Aquatic Center. Convenient to numerous restaurants and shopping.