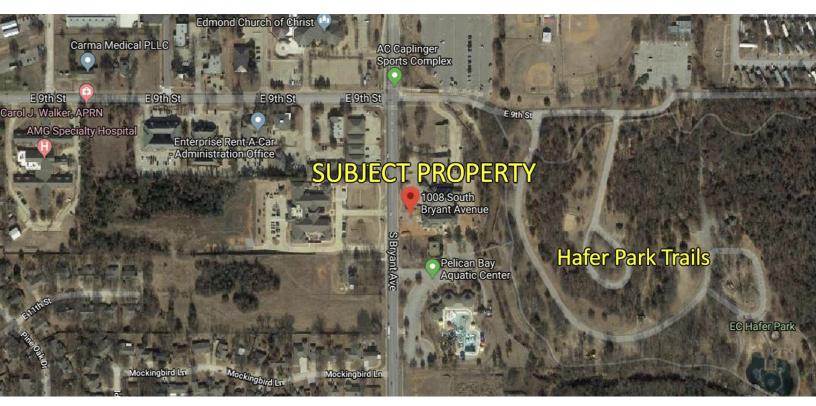

#### LOCATION DESCRIPTION

This beautiful Class A office building is situated in the heart of east Edmond on Bryant south of 9th Street. The building is adjacent to Hafer Park Trails and the Pelican Bay Aquatic Center. Convenient to numerous restaurants and shopping.