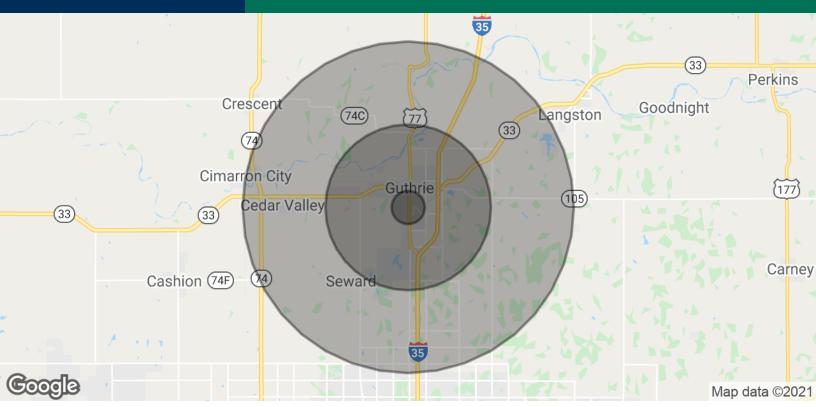

# Guthrie Plaza 1515 - 1603 S Division Street, Guthrie, OK 73044

| POPULATION           | 1 MILE   | 5 MILES   | 10 MILES  |
|----------------------|----------|-----------|-----------|
| Total Population     | 877      | 17,586    | 34,591    |
| Average age          | 32.5     | 32.6      | 35.9      |
| Average age (Male)   | 30.4     | 31.7      | 35.1      |
| Average age (Female) | 34.5     | 33.9      | 37.3      |
| HOUSEHOLDS & INCOME  | 1 MILE   | 5 MILES   | 10 MILES  |
| Total households     | 303      | 6,499     | 12,600    |
| # of persons per HH  | 2.9      | 2.7       | 2.7       |
| Average HH income    | \$44,214 | \$53,538  | \$67,163  |
| Average house value  |          | \$132,593 | \$291,900 |

\* Demographic data derived from 2010 US Census

ROSHA WOOD 405.239.1219 rwood@priceedwards.com priceedwards.com

The information contained herein is from sources deemed reliable. No representation is made to the accuracy herein. Photos herein are the property of their respective owners, and use of them without express written consent of the owner is prohibited