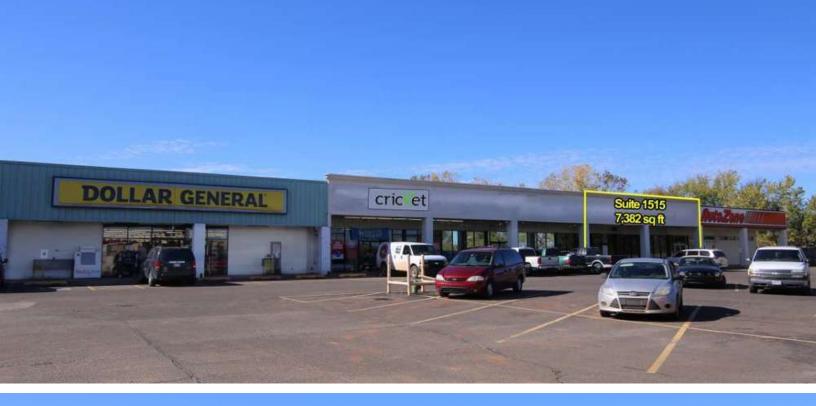

# Guthrie Plaza 1515 - 1603 S Division Street, Guthrie, OK 73044

| OFFERING SUMMARY |                    | PROPERTY OVERVIEW                                                                                                                                                |  |
|------------------|--------------------|------------------------------------------------------------------------------------------------------------------------------------------------------------------|--|
| Lease Rate:      | \$4.50 SF/yr (NNN) | Guthrie Plaza has 1 space available, offering great visibility. Walgreens and Galleria Furniture, the shadow anchors offer excellent foot traffic as does Dollar |  |
| Available SF:    | 7,382 SF           | General and AutoZone.                                                                                                                                            |  |
| Suite 1515:      | 7,382 SF           | Large parking lot, offers ample parking.                                                                                                                         |  |
| Building Size:   | 17,800 SF          | Located directly across the street from the Wal-Mart SuperCenter at a signaled intersection, providing excellent access.                                         |  |
|                  | 09102021           | Pylon signage space is available.                                                                                                                                |  |

# Guthrie Plaza 1515 - 1603 S Division Street, Guthrie, OK 73044