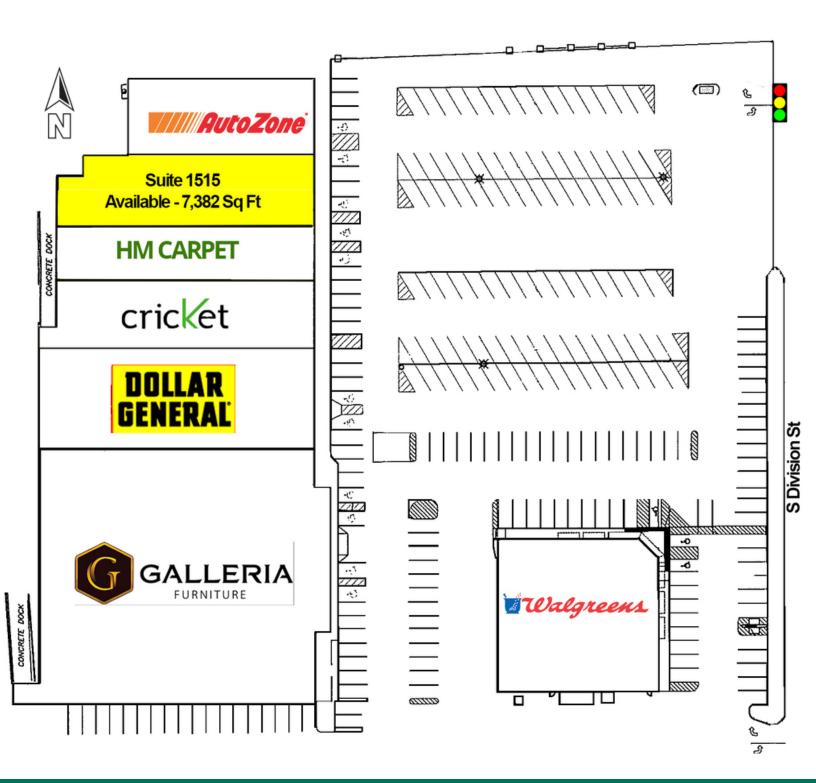

# Guthrie Plaza 1515 - 1603 S Division Street, Guthrie, OK 73044

| OFFERING SUMMARY |                    | PROPERTY OVERVIEW                                                                                                                                                |  |
|------------------|--------------------|------------------------------------------------------------------------------------------------------------------------------------------------------------------|--|
| Lease Rate:      | \$4.50 SF/yr (NNN) | Guthrie Plaza has 1 space available, offering great visibility. Walgreens and Galleria Furniture, the shadow anchors offer excellent foot traffic as does Dollar |  |
| Available SF:    | 7,382 SF           | General and AutoZone.                                                                                                                                            |  |
| Suite 1515:      | 7,382 SF           | Large parking lot, offers ample parking.                                                                                                                         |  |
| Building Size:   | 17,800 SF          | Located directly across the street from the Wal-Mart SuperCenter at a signaled intersection, providing excellent access.                                         |  |
|                  | 09102021           | Pylon signage space is available.                                                                                                                                |  |

# Guthrie Plaza 1515 - 1603 S Division Street, Guthrie, OK 73044