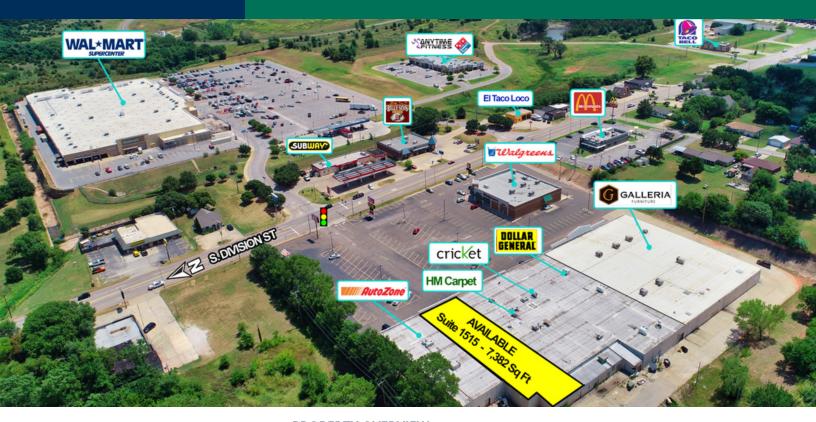

# Guthrie Plaza 1515 - 1603 S Division Street, Guthrie, OK 73044

| OFFERING SUMMARY |                    | PROPERTY OVERVIEW                                                                                                                                                |  |
|------------------|--------------------|------------------------------------------------------------------------------------------------------------------------------------------------------------------|--|
| Lease Rate:      | \$4.50 SF/yr (NNN) | Guthrie Plaza has 1 space available, offering great visibility. Walgreens and Galleria Furniture, the shadow anchors offer excellent foot traffic as does Dollar |  |
| Available SF:    | 7,382 SF           | General and AutoZone.                                                                                                                                            |  |
| Suite 1515:      | 7,382 SF           | Large parking lot, offers ample parking.                                                                                                                         |  |
| Building Size:   | 17,800 SF          | Located directly across the street from the Wal-Mart SuperCenter at a signaled intersection, providing excellent access.                                         |  |
|                  | 09102021           | Pylon signage space is available.                                                                                                                                |  |