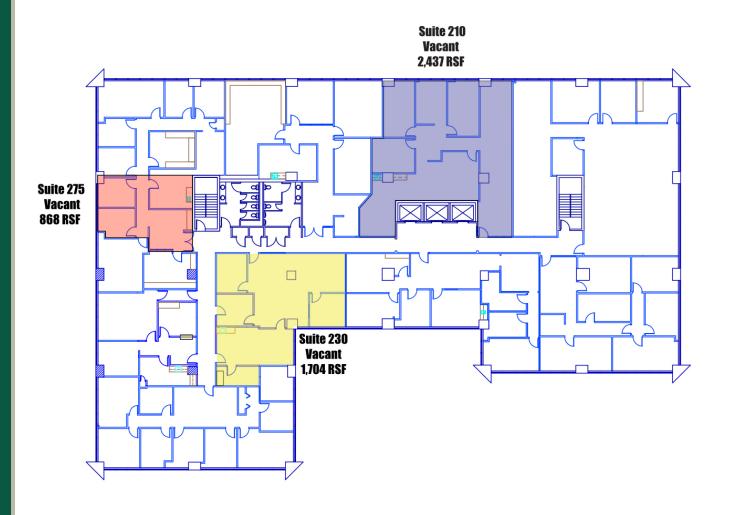

## FLOOR PLAN: 2ND FLOOR

1

## **AVAILABLE SPACES**

| SUITE     | TENANT    | SIZE (SF) | LEASE TYPE   | LEASE RATE    |
|-----------|-----------|-----------|--------------|---------------|
| Suite 101 | Available | 1,438 SF  | Full Service | \$17.50 SF/yr |
| Suite 102 | Available | 2,369 SF  | Full Service | \$17.50 SF/yr |
| Suite 130 | Available | 3,715 SF  | Full Service | \$17.50 SF/yr |
| Suite 210 | Available | 2,437 SF  | Full Service | \$17.50 SF/yr |
| Suite 230 | Available | 1,704 SF  | Full Service | \$17.50 SF/yr |
| Suite 275 | Available | 868 SF    | Full Service | \$17.50 SF/yr |
| Suite 560 | Available | 1,861 SF  | Full Service | \$17.50 SF/yr |
| Suite 120 | Available | 2,009 SF  | Full Service | \$17.50 SF/yr |