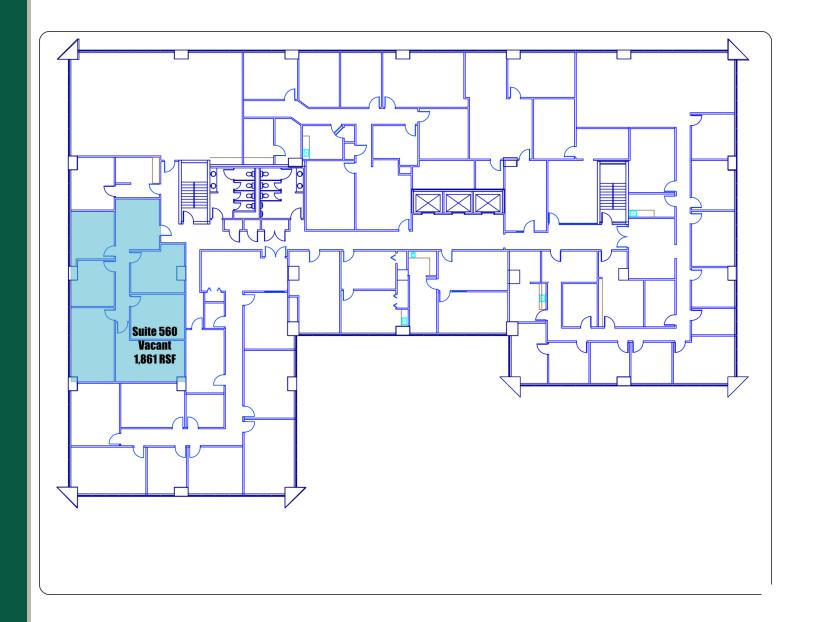

# FLOOR PLAN: 5TH FLOOR

For more information please contact:

tdupuy@priceedwards.com 405.843.7474

## **AVAILABLE SPACES**

| SUITE     | TENANT    | SIZE (SF) | LEASE TYPE   | LEASE RATE    |
|-----------|-----------|-----------|--------------|---------------|
| Suite 101 | Available | 1,438 SF  | Full Service | \$17.50 SF/yr |
| Suite 102 | Available | 2,369 SF  | Full Service | \$17.50 SF/yr |
| Suite 130 | Available | 3,715 SF  | Full Service | \$17.50 SF/yr |
| Suite 210 | Available | 2,437 SF  | Full Service | \$17.50 SF/yr |
| Suite 230 | Available | 1,704 SF  | Full Service | \$17.50 SF/yr |
| Suite 275 | Available | 868 SF    | Full Service | \$17.50 SF/yr |
| Suite 560 | Available | 1,861 SF  | Full Service | \$17.50 SF/yr |
| Suite 120 | Available | 2,009 SF  | Full Service | \$17.50 SF/yr |