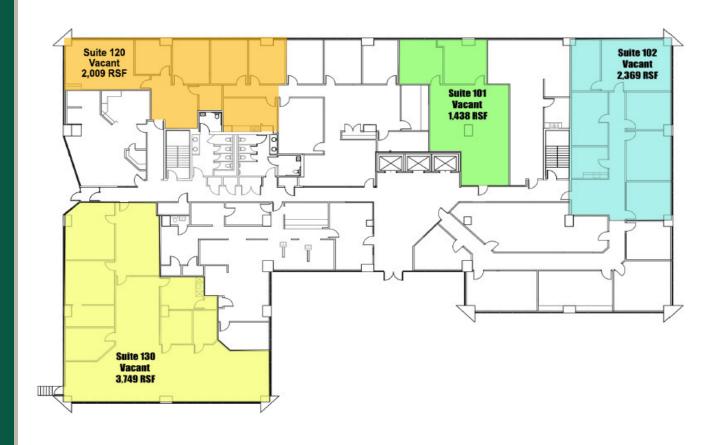

## **AVAILABLE SPACES**

| SUITE     | TENANT    | SIZE (SF) | LEASE TYPE   | LEASE RATE    |
|-----------|-----------|-----------|--------------|---------------|
| Suite 101 | Available | 1,438 SF  | Full Service | \$17.50 SF/yr |
| Suite 102 | Available | 2,369 SF  | Full Service | \$17.50 SF/yr |
| Suite 130 | Available | 3,715 SF  | Full Service | \$17.50 SF/yr |
| Suite 210 | Available | 2,437 SF  | Full Service | \$17.50 SF/yr |
| Suite 230 | Available | 1,704 SF  | Full Service | \$17.50 SF/yr |
| Suite 275 | Available | 868 SF    | Full Service | \$17.50 SF/yr |
| Suite 560 | Available | 1,861 SF  | Full Service | \$17.50 SF/yr |
| Suite 120 | Available | 2,009 SF  | Full Service | \$17.50 SF/yr |

## FLOOR PLAN: 1ST FLOOR

**(1**)