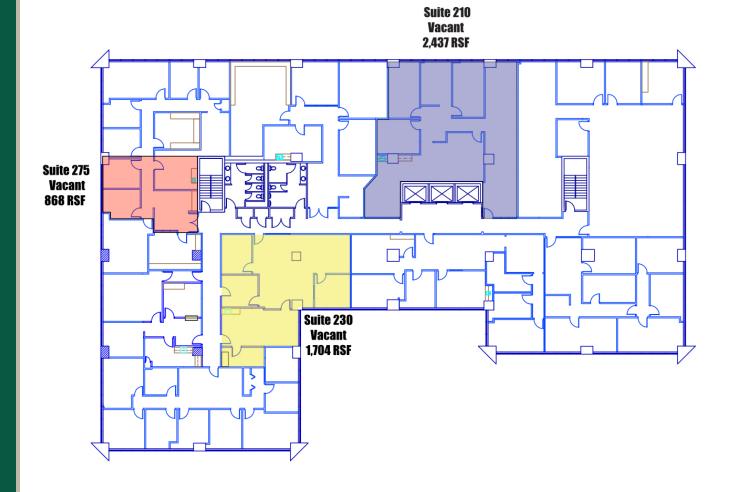

## FLOOR PLAN: 2ND FLOOR

For more information please contact:

1

**TRE DUPUY** 

tdupuy@priceedwards.com 405.843.7474 **CRAIG TUCKER** 

GRAND CENTRE

# AVAILABLE SPACES

| SUITE     | TENANT    | SIZE (SF) | LEASE TYPE   | LEASE RATE    |
|-----------|-----------|-----------|--------------|---------------|
| Suite 101 | Available | 1,438 SF  | Full Service | \$17.50 SF/yr |
| Suite 102 | Available | 2,369 SF  | Full Service | \$17.50 SF/yr |
| Suite 130 | Available | 3,715 SF  | Full Service | \$17.50 SF/yr |
| Suite 210 | Available | 2,437 SF  | Full Service | \$17.50 SF/yr |
| Suite 230 | Available | 1,704 SF  | Full Service | \$17.50 SF/yr |
| Suite 275 | Available | 868 SF    | Full Service | \$17.50 SF/yr |
| Suite 560 | Available | 1,861 SF  | Full Service | \$17.50 SF/yr |