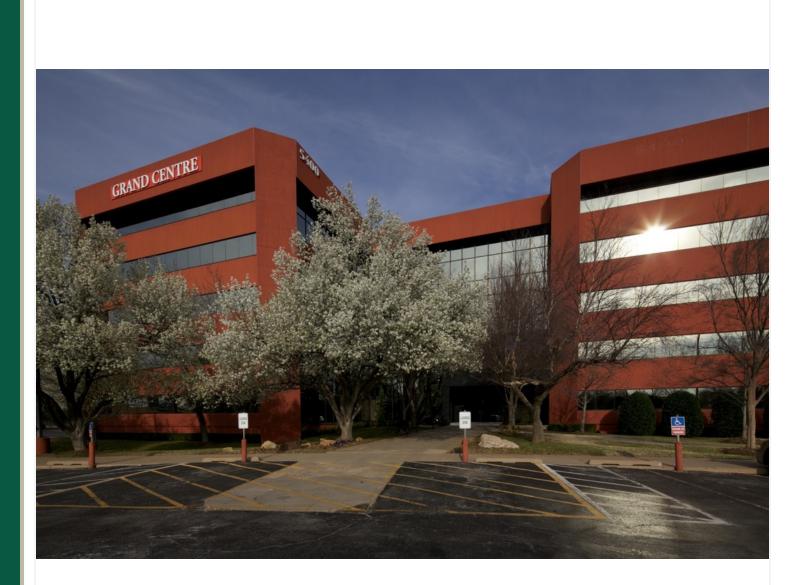

# GRAND CENTRE

For more information please contact:

# LEASE SUMMARY

| OFFERING SUMMARY |                | PROPERTY HIGHLIGHTS                                                              |  |  |
|------------------|----------------|----------------------------------------------------------------------------------|--|--|
| Available SF:    | 868 - 3,715 SF | • Excellent access to NW Expressway, I-44 and Lake Hefner Parkway                |  |  |
|                  |                | Superb visibility from Lake Hefner Parkway                                       |  |  |
| Lease Rate:      | \$17.50/RSF    | After hours secured access including 24 hour video surveillance                  |  |  |
|                  |                | Many suites have a view of Lake Stella directly south of the property            |  |  |
|                  |                | Ample parking available including a limited amount of covered spaces             |  |  |
| Year Built:      | 1983           | Floor layout allows flexibility in planning for individual offices or open areas |  |  |
|                  |                | • Floor size provides maximum efficiency for small to large space                |  |  |
|                  |                | requirements                                                                     |  |  |
| Building Size:   | 101,217 SF     |                                                                                  |  |  |
|                  |                |                                                                                  |  |  |
| Submarket:       | Northwest      |                                                                                  |  |  |