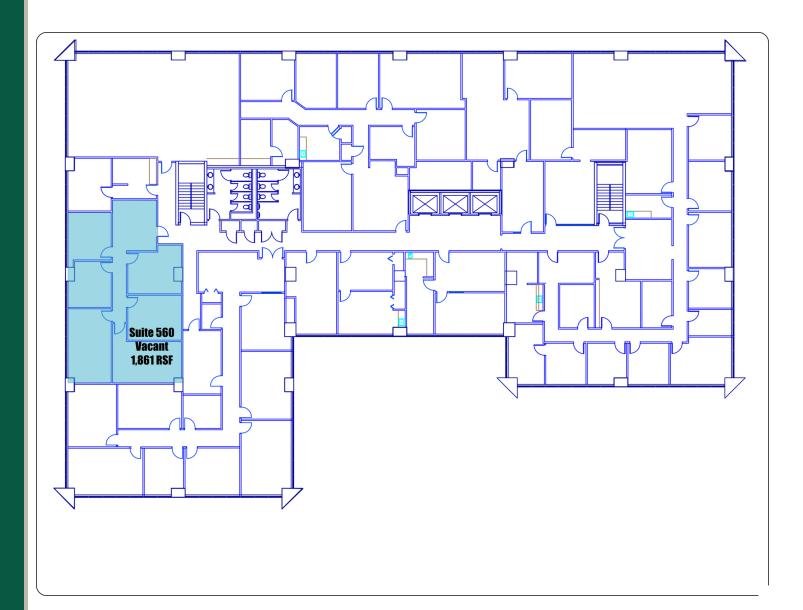

# FLOOR PLAN: 5TH FLOOR

For more information please contact:

**TRE DUPUY** 

tdupuy@priceedwards.com 405.843.7474 **CRAIG TUCKER** 

# AVAILABLE SPACES

| SUITE     | TENANT    | SIZE (SF) | LEASE TYPE   | LEASE RATE    |
|-----------|-----------|-----------|--------------|---------------|
| Suite 101 | Available | 1,438 SF  | Full Service | \$17.50 SF/yr |
| Suite 102 | Available | 2,369 SF  | Full Service | \$17.50 SF/yr |
| Suite 130 | Available | 3,715 SF  | Full Service | \$17.50 SF/yr |
| Suite 210 | Available | 2,437 SF  | Full Service | \$17.50 SF/yr |
| Suite 230 | Available | 1,704 SF  | Full Service | \$17.50 SF/yr |
| Suite 275 | Available | 868 SF    | Full Service | \$17.50 SF/yr |
| Suite 560 | Available | 1,861 SF  | Full Service | \$17.50 SF/yr |