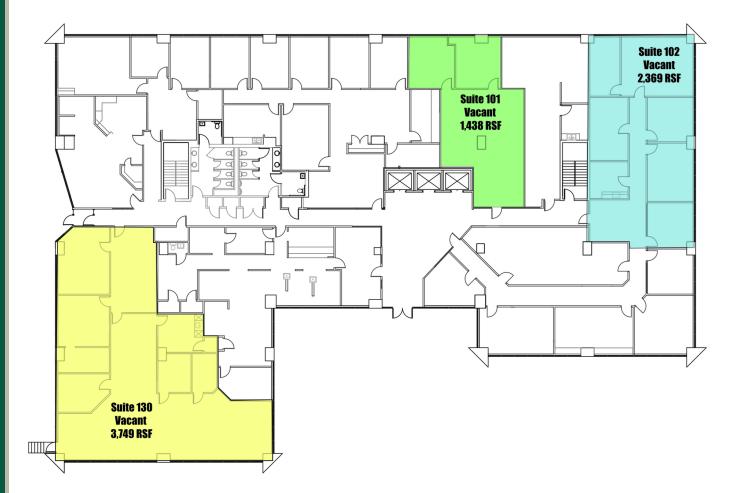

# FLOOR PLAN: 1ST FLOOR

For more information please contact:

# AVAILABLE SPACES

| SUITE     | TENANT    | SIZE (SF) | LEASE TYPE   | LEASE RATE    |
|-----------|-----------|-----------|--------------|---------------|
| Suite 101 | Available | 1,438 SF  | Full Service | \$17.50 SF/yr |
| Suite 102 | Available | 2,369 SF  | Full Service | \$17.50 SF/yr |
| Suite 130 | Available | 3,715 SF  | Full Service | \$17.50 SF/yr |
| Suite 210 | Available | 2,437 SF  | Full Service | \$17.50 SF/yr |
| Suite 230 | Available | 1,704 SF  | Full Service | \$17.50 SF/yr |
| Suite 275 | Available | 868 SF    | Full Service | \$17.50 SF/yr |
| Suite 560 | Available | 1,861 SF  | Full Service | \$17.50 SF/yr |