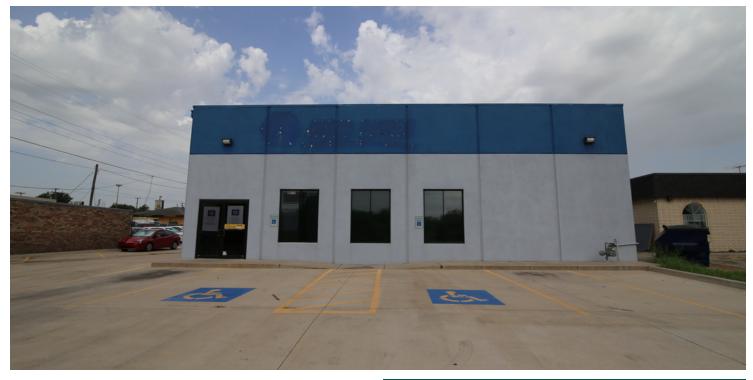

## 6415 N Meridian Ave, Oklahoma City, OK 73116

| RETAIL SPACE NOW AVAILABLE FOR SU | BLEASE             | PROPERTY OVERVIEW                                                                                                                |
|-----------------------------------|--------------------|----------------------------------------------------------------------------------------------------------------------------------|
| Available SF:                     | 8,100 SF           | This freestanding building is just south of Northwest<br>Expressway offering excellent access from NW 63rd or the<br>Expressway. |
| Lease Rate:                       | Negotiable         | Large Parking Area in front and rear of building                                                                                 |
| Lot Size:                         | 0.62 Acres         | Handicap accessible                                                                                                              |
| Building Size:                    | 8,100 SF           | Overhead door as well as door entrance on side of building                                                                       |
| Year Built:                       | 2013               | Sublease - Expiration July 31, 2023                                                                                              |
| Sub Market:                       | Northwest          |                                                                                                                                  |
| Cross Streets:                    | NW 63rd & Meridian | 080918                                                                                                                           |