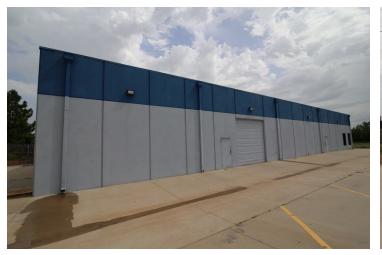

## 6415 N Meridian Ave, Oklahoma City, OK 73116

| RETAIL SPACE NOW AVAILABLE FOR SU | BLEASE             | PROPERTY OVERVIEW                                                                                                                |
|-----------------------------------|--------------------|----------------------------------------------------------------------------------------------------------------------------------|
| Available SF:                     | 8,100 SF           | This freestanding building is just south of Northwest<br>Expressway offering excellent access from NW 63rd or the<br>Expressway. |
| Lease Rate:                       | Negotiable         | Large Parking Area in front and rear of building                                                                                 |
| Lot Size:                         | 0.62 Acres         | Handicap accessible                                                                                                              |
| Building Size:                    | 8,100 SF           | Overhead door as well as door entrance on side of building                                                                       |
| Year Built:                       | 2013               | Sublease - Expiration July 31, 2023                                                                                              |
| Sub Market:                       | Northwest          |                                                                                                                                  |
| Cross Streets:                    | NW 63rd & Meridian | 080918                                                                                                                           |