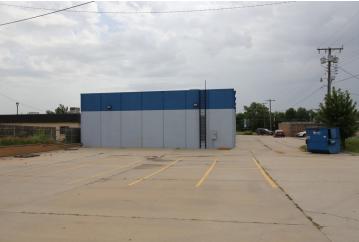

## 6415 N Meridian Ave, Oklahoma City, OK 73116

| RETAIL SPACE NOW AVAILABLE FOR SU | BLEASE             | PROPERTY OVERVIEW                                                                                                                |
|-----------------------------------|--------------------|----------------------------------------------------------------------------------------------------------------------------------|
| Available SF:                     | 8,100 SF           | This freestanding building is just south of Northwest<br>Expressway offering excellent access from NW 63rd or the<br>Expressway. |
| Lease Rate:                       | Negotiable         | Large Parking Area in front and rear of building                                                                                 |
| Lot Size:                         | 0.62 Acres         | Handicap accessible                                                                                                              |
| Building Size:                    | 8,100 SF           | Overhead door as well as door entrance on side of building                                                                       |
| Year Built:                       | 2013               | Sublease - Expiration July 31, 2023                                                                                              |
| Sub Market:                       | Northwest          |                                                                                                                                  |
| Cross Streets:                    | NW 63rd & Meridian | 080918                                                                                                                           |