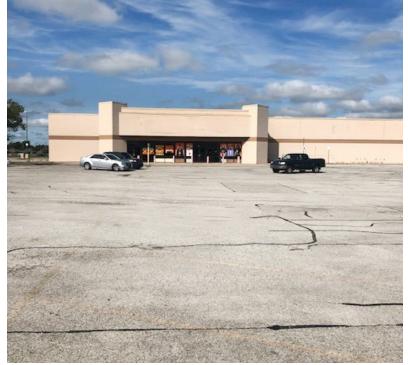

### FORMER WAL-MART - BROKEN ARROW

2300 E Kenosha, Broken Arrow, OK 74012

| RETAIL SPACE NOW AVAILABLE |                          | PROPERTY OVERVIEW                                                                                                                      |  |
|----------------------------|--------------------------|----------------------------------------------------------------------------------------------------------------------------------------|--|
| Available SF:              | 108,449 SF               | This building has excellent access and visibility from Highway 51 (Broken Arrow Expressway).                                           |  |
| Lease Rate:                | Negotiable               | Owner is willing to demise the space for the right tenant. Lease rate will be determined by square footage.                            |  |
|                            |                          | This building is well maintained and located on the commercial corridor in Broken Arrow, a suburb of Tulsa, Oklahoma.                  |  |
| Lot Size:                  | 9.52 Acres               | 512 parking spaces                                                                                                                     |  |
| Building Size:             | 108,449 SF               | National tenants in the immediate vicinity are: Target,<br>Marshalls, Lowes, Ross Dress For Less, Hobby Lobby, Sprouts<br>and Atwoods. |  |
| Cross Streets:             | E Kenosha St & N 23rd St |                                                                                                                                        |  |

## FORMER WAL-MART - BROKEN ARROW 2300 E Kenosha St, Broken Arrow, OK 74012