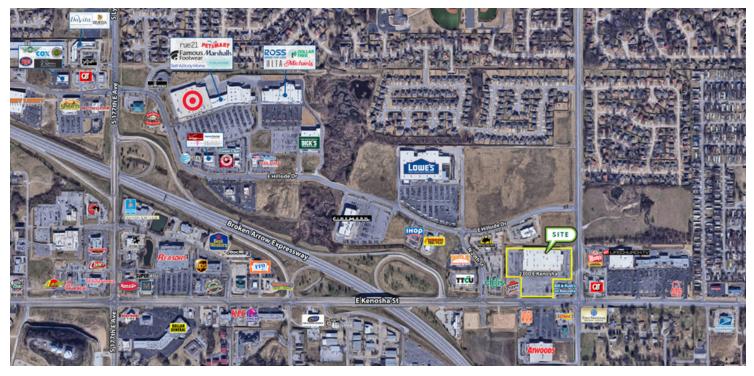

### FORMER WAL-MART - BROKEN ARROW

2300 E Kenosha, Broken Arrow, OK 74012

| RETAIL SPACE NOW AVAILABLE |                          | PROPERTY OVERVIEW                                                                                                                      |  |
|----------------------------|--------------------------|----------------------------------------------------------------------------------------------------------------------------------------|--|
| Available SF:              | 108,449 SF               | This building has excellent access and visibility from Highway 51 (Broken Arrow Expressway).                                           |  |
| Lease Rate:                | Negotiable               | Owner is willing to demise the space for the right tenant. Lease rate will be determined by square footage.                            |  |
|                            |                          | This building is well maintained and located on the commercial corridor in Broken Arrow, a suburb of Tulsa, Oklahoma.                  |  |
| Lot Size:                  | 9.52 Acres               | 512 parking spaces                                                                                                                     |  |
| Building Size:             | 108,449 SF               | National tenants in the immediate vicinity are: Target,<br>Marshalls, Lowes, Ross Dress For Less, Hobby Lobby, Sprouts<br>and Atwoods. |  |
| Cross Streets:             | E Kenosha St & N 23rd St |                                                                                                                                        |  |

## FORMER WAL-MART - BROKEN ARROW 2300 E Kenosha St, Broken Arrow, OK 74012