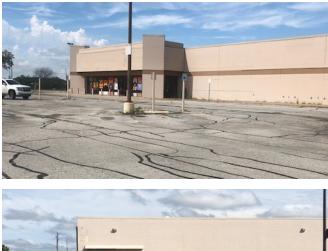

### FORMER WAL-MART - BROKEN ARROW

2300 E Kenosha, Broken Arrow, OK 74012

| RETAIL SPACE NOW AVAILABLE |                          | PROPERTY OVERVIEW                                                                                                                      |  |
|----------------------------|--------------------------|----------------------------------------------------------------------------------------------------------------------------------------|--|
| Available SF:              | 108,449 SF               | This building has excellent access and visibility from Highway 51 (Broken Arrow Expressway).                                           |  |
| Lease Rate:                | Negotiable               | Owner is willing to demise the space for the right tenant. Lease rate will be determined by square footage.                            |  |
|                            |                          | This building is well maintained and located on the commercial corridor in Broken Arrow, a suburb of Tulsa, Oklahoma.                  |  |
| Lot Size:                  | 9.52 Acres               | 512 parking spaces                                                                                                                     |  |
| Building Size:             | 108,449 SF               | National tenants in the immediate vicinity are: Target,<br>Marshalls, Lowes, Ross Dress For Less, Hobby Lobby, Sprouts<br>and Atwoods. |  |
| Cross Streets:             | E Kenosha St & N 23rd St |                                                                                                                                        |  |

## FORMER WAL-MART - BROKEN ARROW 2300 E Kenosha St, Broken Arrow, OK 74012