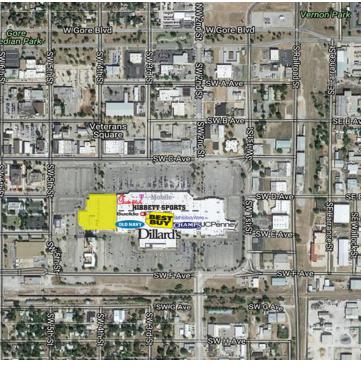

### RETAIL SPACE NOW AVAILABLE FOR SUBLEASE

Available SF: Former Sears space located on the west end cap of the popular Central Mall.

Excellent anchor position.

**Lease Rate:** Negotiable Offering excellent visibility from SW C Avenue

Located near downtown Lawton and the Lawton Town Center which is anchored by Dick's Sporting Goods, Kohls and Bed Bath and

**Lease Expiration:** October 31, 2054 Beyond.

120,986 SF

Cross Streets: SW C Ave & SW 1st St