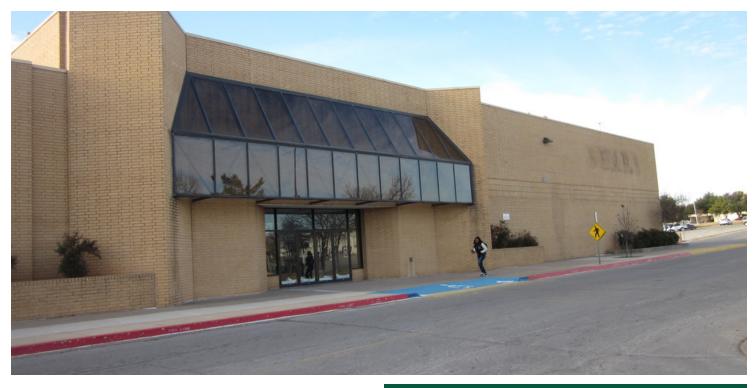

### FORMER SEARS SPACE FOR SUBLEASE IN CENTRAL MALL

### RETAIL SPACE NOW AVAILABLE FOR SUBLEASE

Available SF: Former Sears space located on the west end cap of the popular Central Mall.

Excellent anchor position.

**Lease Rate:** Negotiable Offering excellent visibility from SW C Avenue