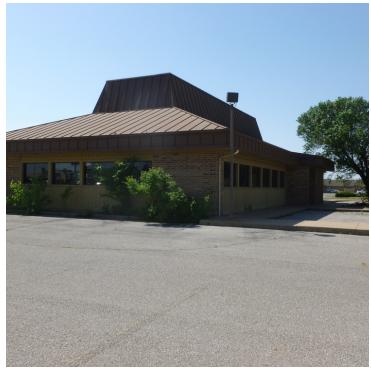

## FORMER PIZZA HUT - FOR LEASE

## 4125 W Owen K Garriott Rd, Enid, OK 73703

Prominently located on the major retail corridor of Owen K Garriott, this freestanding former restaurant is located on the periphery of Oakwood Mall.

\$20.00 PSF/yr (NNN) Retail in the immediate area includes Petsmart, AMC, TJ Maxx, Dillards, JC Penney, McDonalds, Chick-Fil-A,

Walgreens and Academy Sports.

Atwoods, Wal-Mart SuperCenter and Lowes are located 1/

2 mile west.

051718