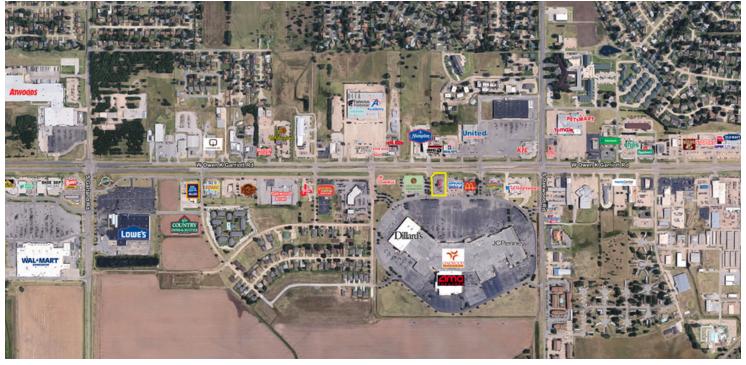

### RETAIL SPACE NOW AVAILABLE

Available SF: 3,443 SF

Lease Rate: \$20.00 PSF/vr (NNN

**NNN:** \$2.74 PSF

**Building Size:** 3,443 SF

**Cross Streets:** W Owen K Garriott &

S Oakwood Rd

PROPERTY OVERVIEW

Prominently located on the major retail corridor of Owen K Garriott, this freestanding former restaurant is located on the periphery of Oakwood Mall.

\$20.00 PSF/yr (NNN) Retail in the immediate area includes Petsmart, AMC, TJ Maxx, Dillards, JC Penney, McDonalds, Chick-Fil-A,

Walgreens and Academy Sports.

Atwoods, Wal-Mart SuperCenter and Lowes are located 1/

2 mile west.

051718