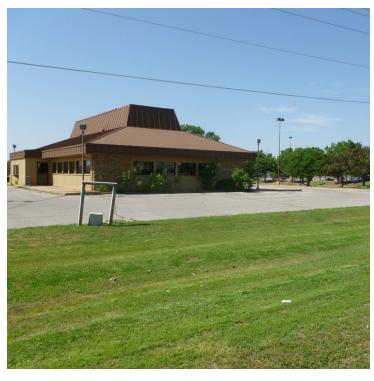

## FORMER PIZZA HUT - FOR LEASE

## 4125 W Owen K Garriott Rd, Enid, OK 73703

Prominently located on the major retail corridor of Owen K Garriott, this freestanding former restaurant is located on the periphery of Oakwood Mall.

\$20.00 PSF/yr (NNN) Retail in the immediate area includes Petsmart, AMC, TJ Maxx, Dillards, JC Penney, McDonalds, Chick-Fil-A,

Walgreens and Academy Sports.

Atwoods, Wal-Mart SuperCenter and Lowes are located 1/

2 mile west.

051718